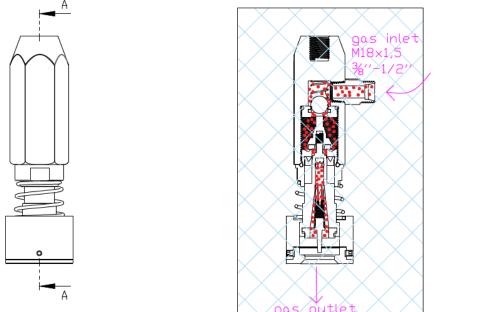

# 6-HAZARDOUS ZONE AND FLOW SCHEMA AREA DRAWING

KESIT A-A

gas outlet

there is no pneumatic connection. This filling head works with cylinder valve pressure. when the place to lpg cylinder, valve head push the clape the filling head opens.