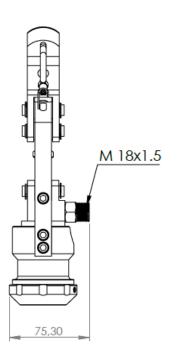

# FILLING HEAD TYPE F VALVE

PRODUCT CODE: DM-FHFV-xxx

FILLING HEAD TYPE F VALVE

PRODUCT CODE: DM-FHFV-xxx

FILLING HEAD TYPE AUTOMATIC

PRODUCT CODE: DM-FHA-xxx

ZONE 1

FILLING HEAD TYPE VALVE

PRODUCT CODE: DM-FHV-xxx