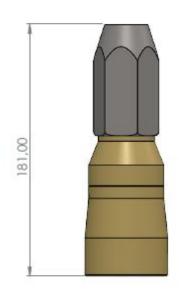

------------------------|-------|--|--|
| Thread size (M)                            | Pipe External Dimensions<br>(Ø)mm | Pitch |  |  |
| M16                                        | 15,962                            | 2     |  |  |
| M18                                        | 17,958                            | 2,5   |  |  |

# **5-OVERALL DIMENSIONS**



FILLING HEAD TYPE CAMPING

PRODUCT CODE: DM-FHC-xxx

# FILLING HEAD TYPE F VALVE

PRODUCT CODE: DM-FHFV-xxx









# FILLING HEAD TYPE FLANGED

PRODUCT CODE: DM-FHF-xxx





KESIT A-A

DUR

0

# FILLING HEAD TYPE JAW CLUTCH PRODUCT CODE: DM-FHJC-xxx





## FILLING HEAD TYPE AUTOMATIC

PRODUCT CODE: DM-FHA-xxx







# FILLING HEAD TYPE BRASIL

# PRODUCT CODE: DM-FHB-xxx







# FILLING HEAD TYPE JUMBO

PRODUCT CODE: DM-FHJ-xxx







# FILLING HEAD TYPE PISTON

PRODUCT CODE: DM-FHP-xxx





# FILLING HEAD TYPE VALVE

PRODUCT CODE: DM-FHV-xxx







# FILLING HEAD TYPE MECHANIC







# FILLING HEAD TYPE F VALVE-ITALIAN

PRODUCT CODE: DM-FHFI-xxx





# 6-HAZARDOUS ZONE AND FLOW SCHEMA AREA DRAWING



KESIT A-A

gas outlet

there is no pneumatic connection. This filling head works with cylinder valve pressure. when the place to lpg cylinder, valve head push the clape the filling head opens.



PRODUCT CODE: DM-FHC-xxx

FILLING HEAD TYPE CAMPING

FILLING HEAD TYPE FLANGED

PRODUCT CODE: DM-FHF-xxx



KESIT A-A

there is no pneumatic connection. This filling head works with cylinder valve pressure, when the place to lpg cylinder, valve head push the clape the filling head opens.

#### FILLING HEAD TYPE JUMBO

#### PRO