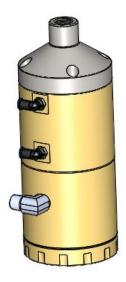

JC: FILLING HEAD TYPE JAW CLUTCH

FHFV: FILLING HEAD TYPE F VALVE

FHA: FILLING HEAD TYPE AUTOMATIC

FHB: FILLING HEAD TYPE BRASIL

FHP: FILLING HEAD TYPE PISTON

FHF: FILLING HEAD TYPE FLANGED

FHJ: FILLING HEAD TYPE JUMBO

FHM: FILLING HEAD TYPE MECHANIC

FHI: FILLING HEAD TYPE KEYED FLANGED-ITALIAN

FHV: FILLING HEAD TYPE VALVE

<u>XXX</u>

012: 1/2"

038: 3/8"

014: 1/4"

815: M18 x 1,5

# 2-FILLING HEADS TYPE



FILLING HEAD TYPE CAMPING PRODUCT CODE: DM-FHC-xxx



FILLING HEAD TYPE F VALVE PRODUCT CODE: DM-FHFV-xxx



FILLING HEAD TYPE AUTOMATIC

PRODUCT CODE: DM-FHA-xxx



FILLING HEAD TYPE KEYED FLANGED PRODUCT CODE: DM-FHI



FILLING HEAD TYPE FLANGED PRODUCT CODE: DM-FHF-xxx



FILLING HEAD TYPE PISTON PRODUCT CODE: DM-FHP-xxx



FILLING HEAD TYPE JUMBO PRODUCT CODE: DM-FHJ-xxx



FILLING HEAD TYPE BRASIL PRODUCT CODE: DM-FHB-xxx





# FILLING HEAD TYPE MECHANIC PRODUCT CODE: DM-FHM-xxx

# FILLING HEAD TYPE JAW CLUTCH PRODUCT CODE: DM-FHJC-xxx



FILLING HEAD TYPE F VALVE-ITALIAN PRODUCT CODE: DM-FHFI-xxx



FILLING HEAD TYPE VALVE PRODUCT CODE: DM-FHV-xxx

# **3- TECHNICAL SPECIFICATIONS**

| WORKING PRESSURE                                     | 13-15 Bar GAS PRESSURE   |
|------------------------------------------------------|--------------------------|
| W ORKING PRESSURE (FHC-FHFV-FHF-FHI-FHFI)            | 10 Bar AIR PRESSURE      |
| BODY                                                 | BRASS/ALUMINIUM/CHROME   |
| HANDLE MATERIAL                                      | BRASS/ALUMINIUM/CHROME   |
| TESTING PRESSURE                                     | 25