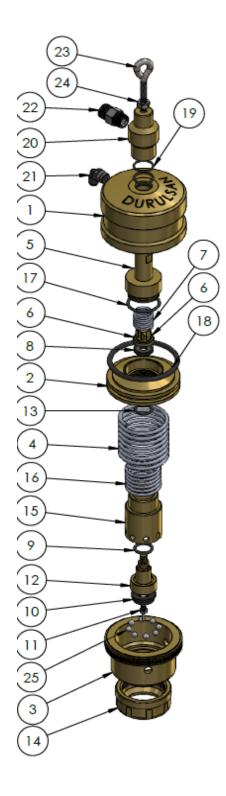

#### FILLING HEAD TYPE AUTOMATIC

PRODUCT CODE: DM-FHA-xxx

| NO | PART NAME                      | PART CODE                      | QTY      |
|----|--------------------------------|--------------------------------|----------|
| 01 | NEEDLE                         |                                | 1        |
| 01 | HEAD SEAL SEAT                 | DM-FHA-XXX.01<br>DM-FHA-XXX.02 | 1        |
|    |                                | DM-FHA-XXX.02<br>DM-FHA-XXX.03 |          |
| 03 | ORING (36X3MM)                 |                                | <u> </u> |
| 04 | SUB LINK HEADER                | DM-FHA-XXX.04                  | 1        |
| 05 | ORING(25X3MM)                  | DM-FHA-XXX.05                  | 1        |
| 06 | SEAL(25X35X10 MM)              | DM-FHA-XXX.06                  | 1        |
| 07 | ORING (36X3MM)                 | DM-FHA-XXX.07                  | 1        |
| 08 | INNER PISTON                   | DM-FHA-XXX.08                  | 1        |
| 09 | CENTERING BRASS<br>BEARING     | DM-FHA-XXX.09                  | 1        |
| 10 | ORING(48X3MM)                  | DM-FHA-XXX.10                  | 1        |
| 11 | PISTON                         | DM-FHA-XXX.11                  | 1        |
| 12 | BALL SUPPORT SEAT<br>PIECE     | DM-FHA-XXX.12                  | 1        |
| 13 | HEADER<br>CONNECTION<br>FLANGE | DM-FHA-XXX.13                  | 1        |
| 14 | SMALL BALL                     | DM-FHA-XXX.14                  | 2        |
| 15 | INTERNAL SUPPORT               | DM-FHA-XXX.15                  | 1        |
| 16 | BIG BALL                       | DM-FHA-XXX.16                  | 2        |
| 17 | HEAD FITTING PIECE             | DM-FHA-XXX.17                  | 1        |
| 18 | SPRING STEEL                   | DM-FHA-XXX.18                  | 1        |
| 19 | NUTS                           | DM-FHA-XXX.19                  | 3        |
| 20 | PISTON CONNECTOR<br>PIECE      | DM-FHA-XXX.20                  | 1        |
| 21 | NUTS                           | DM-FHA-XXX.21                  | 6        |
| 22 | BOLT                           | DM-FHA-XXX.22                  | 6        |
| 23 | PISTON CONNECTOR<br>SHAFT      | DM-FHA-XXX.23                  | 1        |
| 24 | CONNECTING BOLT                | DM-FHA-XXX.24                  | 3        |
| 25 | NUTS                           | DM-FHA-XXX.25                  | 3        |
| 26 | NUTS                           | DM-FHA-XXX.26                  | 12       |
| 27 | TENSION SPRING                 | DM-FHA-XXX.27                  | 6        |
| 28 | FITTINGS(3/8-<br>M18/1,5)      | DM-FHA-XXX.28                  | 1        |
| 29 | FITTINGS(1/4)                  | DM-FHA-XXX.29                  | 2        |