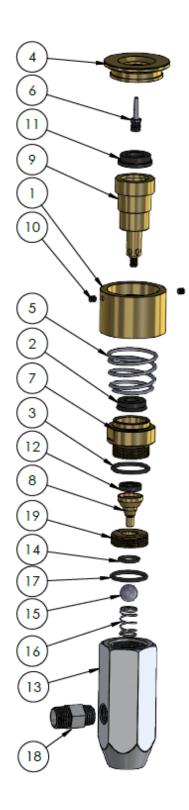

# **8-EXPLODED VIEW**

FILLING HEAD TYPE CAMPING

PRODUCT CODE: DM-FHC-xxx

| NO | PART NAME                     | PART CODE     | UNIT |
|----|-------------------------------|---------------|------|
| 1  | PISTON BEARING                | DM-FHC-112-1  | 1    |
| 2  | COVER OF PISTON BEARING       | DM-FHC-112-2  | 1    |
| 3  | 26X3 O-RING                   | DM-FHC-112-3  | 2    |
| 4  | GASKET FIXING BUSH            | DM-FHC-112-4  | 1    |
| 5  | 36X3 O-RING                   | DM-FHC-112-5  | 1    |
| 6  | GAS PUMPING HEAD SEAL         | DM-FHC-112-6  | 1    |
| 7  | GAS PUMPING HEAD              | DM-FHC-112-7  | 1    |
| 8  | вопом вору                    | DM-FHC-112-8  | 1    |
| 9  | CLACK                         | DM-FHC-112-9  | 1    |
| 10 | CLACK SEAL                    | DM-FHC-112-10 | 1    |
| 11 | CLACK PRESSURE SPRING         | DM-FHC-112-11 | 1    |
| 12 | SPRING PRESSURE NUT           | DM-FHC-112-12 | 1    |
| 13 | PISTON BEARING SEAL           | DM-FHC-112-13 | 1    |
| 14 | FIXING SCREW OF CLACK<br>SEAL | DM-FHC-112-14 | 1    |