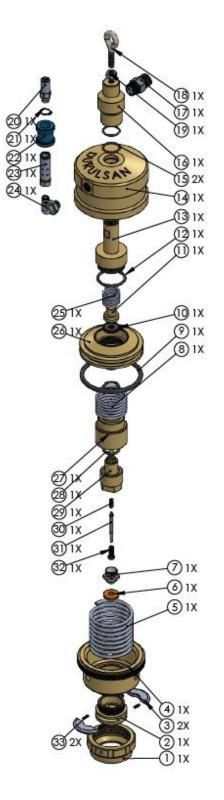

26  | SPRING (Length:31 - Ø23 - Pitch:5 - Thikness:2.2)   | DM-FHM-212-26 | 1 PIECE  |
| 27  | BOLT M 6x1 - 7mm                                    | DM-FHM-212-27 | 1 PIECE  |
| 28  | BOLT M 6x1 - 20mm                                   |               | 4 PIECES |
| 29  | BOLT M 6x1 - 12mm                                   | DM-FHM-212-29 | 1 PIECE  |
| 30  | SPRING FIXING BOLT (SPECIAL)                        | DM-FHM-212-30 | 1 PIECE  |
| 31  | SET SCREW M 5x0.8                                   | DM-FHM-212-31 | 2 PIECES |
| 32  | CARABINER                                           | DM-FHM-212-32 | 1 PIECE  |
| 33  | SPRING (Length:17 - Ø10 - Pitch:1.2 - Thikness:1.2) | DM-FHM-212-33 | 1 PIECE  |
|     |                                                     |               |          |



#### FILLING HEAD TYPE FLANGED ITALIAN

#### PRODUCT CODE: DM-FHI-xxx

| NO |                                        | PART NO       | LINIT |
|----|----------------------------------------|---------------|-------|
|    | PART NAME                              | PART NO       | UNIT  |
| 1  | CLAW NUT                               | DM-FHI-003-1  | 1     |
| 2  | CLAW BEARING                           | DM-FHI-003-2  | 1     |
| 3  | CLAW                                   | DM-FHI-003-3  | 2     |
| 4  | BEARING COVER OF AIR<br>PASSAGE PISTON | DM-FHI-003-4  | 1     |
| 5  | GAS PASSAGE PISTON<br>SORING           | DM-FHI-003-5  | 1     |
| 6  | FILLING NOZZLE GASGET                  | DM-FHI-003-6  | 1     |
| 7  | FILLING NOZZLE CHROME                  | DM-FHI-003-7  | 1     |
| 8  |