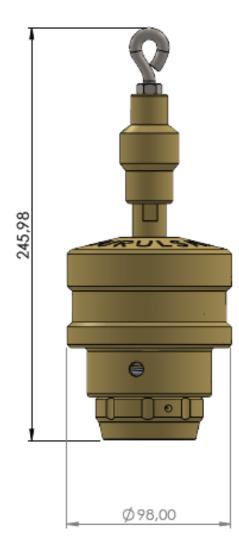

| 13,157 | 19   |  |  |

| Metric ISO 261(DIN 13) Thread Angle is 60° |                                   |       |  |  |
|--------------------------------------------|-----------------------------------|-------|--|--|
| Thread size (M)                            | Pipe External Dimensions<br>(Ø)mm | Pitch |  |  |
| M16                                        | 15,962                            | 2     |  |  |
| M18                                        | 17,958                            | 2,5   |  |  |

# **5-OVERALL DIMENSIONS**



FILLING HEAD TYPE CAMPING

PRODUCT CODE: DM-FHC-xxx

# FILLING HEAD TYPE F VALVE

PRODUCT CODE: DM-FHFV-xxx









# FILLING HEAD TYPE FLANGED

PRODUCT CODE: DM-FHF-xxx





KESIT A-A

DUR

0

# FILLING HEAD TYPE JAW CLUTCH PRODUCT CODE: DM-FHJC-xxx





## FILLING HEAD TYPE AUTOMATIC

PRODUCT CODE: DM-FHA-xxx







# FILLING HEAD TYPE BRASIL

# PRODUCT CODE: DM-FHB-xxx







# FILLING HEAD TYPE JUMBO

PRODUCT CODE: DM-FHJ-xxx







# FILLING HEAD TYPE PISTON

PRODUCT CODE: DM-FHP-xxx





# FILLING HEAD TYPE VALVE

PRODUCT CODE: DM-FHV-xxx







# FILLING HEAD TYPE MECHANIC







# FILLING HEAD TYPE F VALVE-ITALIAN

PRODUCT CODE: DM-FHFI-xxx





# 6-HAZARDOUS ZONE AND FLOW SCHEMA AREA DRAWING



KESIT A-A

gas outlet

there is no pneumatic connection. This filling head works with cylinder valve pressure. when the place to lpg cylinder, valve head push the clape the filling head opens.



PRODUCT CODE: DM-FHC-xxx

FILLING HEAD TYPE CAMPING

FILLING HEAD TYPE FLANGED

PRODUCT CODE: DM-FHF-xxx



KESIT A-A

there is no pneumatic co