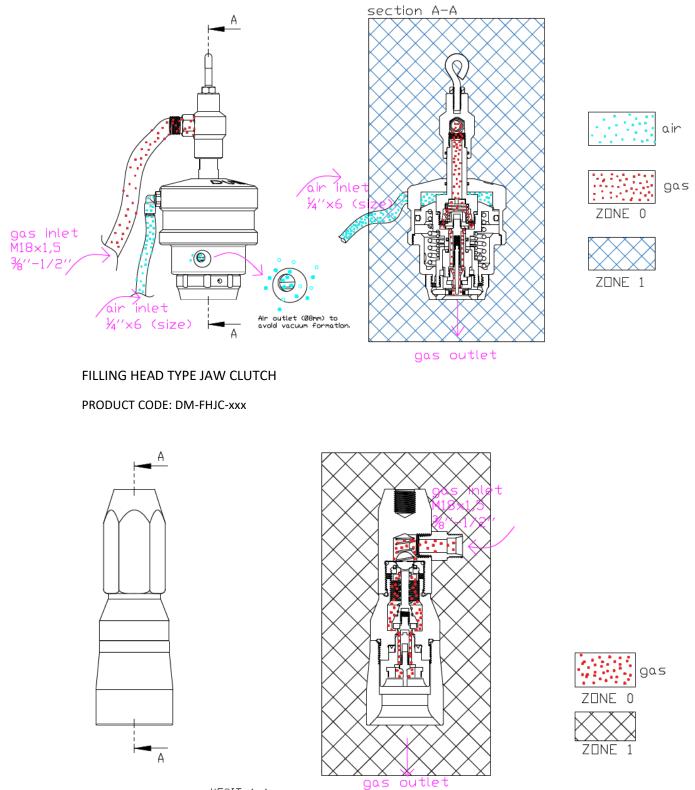

# FILLING HEAD TYPE JAW CLUTCH PRODUCT CODE: DM-FHJC-xxx

## FILLING HEAD TYPE JAW CLUTCH

#### PRODUCT CODE: DM-FHJC-xxx

| 1         CLAW BEARING         DM-FHUC-003-1         1           2         CLAW         DM-FHUC-003-2         2           3         CLAW SPRING         DM-FHUC-003-3         2           4         CLAW SPRING         DM-FHUC-003-4         2           5         PISTON BEARING         DM-FHUC-003-5         1           6         17x3 O-RING         DM-FHUC-003-6         1           7         CLAW NUT         DM-FHUC-003-7         1           8         BEARING COVER OF AIR PASSAGE PSITON         DM-FHUC-003-8         1           9         CLACK BEARING BOTTOM BODY         DM-FHUC-003-10         1           11         NEEDLE GRIPPER         DM-FHUC-003-11         1           12         NEEDLE GRIPPER         DM-FHUC-003-12         1           13         1_4x6mm ELBOW         DM-FHUC-003-13         1           14         20x2 O-RING         DM-FHUC-003-14         2           15         GAS INLET BODY         DM-FHUC-003-15         1           14         20x2 O-RING         DM-FHUC-003-16         1           17         GAS PASSAGE PISTON SHAFT         DM-FHUC-003-17         1           18         GAS PASSAGE PISTON SHAFT         DM-FHUC-003-20 <th>NO</th> <th>PART NAME</th> <th>PART CODE</th> <th>UNIT</th>                                                                                                                                                                                                                                                                                                                                                                                                                                                                                                                                                                                                                                                                                                                                                                                                                                       | NO | PART NAME                           | PART CODE      | UNIT |
|---------------------------------------------------------------------------------------------------------------------------------------------------------------------------------------------------------------------------------------------------------------------------------------------------------------------------------------------------------------------------------------------------------------------------------------------------------------------------------------------------------------------------------------------------------------------------------------------------------------------------------------------------------------------------------------------------------------------------------------------------------------------------------------------------------------------------------------------------------------------------------------------------------------------------------------------------------------------------------------------------------------------------------------------------------------------------------------------------------------------------------------------------------------------------------------------------------------------------------------------------------------------------------------------------------------------------------------------------------------------------------------------------------------------------------------------------------------------------------------------------------------------------------------------------------------------------------------------------------------------------------------------------------------------------------------------------------------------------------------------------------------------------------------------------------------------------------------------------------------------------------------------------------------------------------------------------------------------------------------------------------------------------------------------------------------------------------------------------------|----|-------------------------------------|----------------|------|
| Image: Second  | 1  | CLAW BEARING                        | DM-FHJC-003-1  | 1    |
| International         International           4         CLAW SPRING         DM-FHUC-003-4         2           5         PISTON BEARING         DM-FHUC-003-5         1           6         17x3 O-RING         DM-FHUC-003-6         1           7         CLAW NUT         DM-FHUC-003-7         1           8         BEARING COVER OF AIR PASSAGE PSITON         DM-FHUC-003-8         1           9         CLACK BEARING BOTTOM BODY         DM-FHUC-003-9         1           10         FILLING NEEDLE         DM-FHUC-003-10         1           11         NEEDLE GRIPPER         DM-FHUC-003-11         1           12         NEEDLE SPRING         DM-FHUC-003-12         1           13         1_4x6mm ELBOW         DM-FHUC-003-13         1           14         20x2 O-RING         DM-FHUC-003-14         2           15         GAS INLET BODY         DM-FHUC-003-15         1           14         20x2 O-RING         DM-FHUC-003-16         1           17         GAS PASSAGE PISTON         DM-FHUC-003-17         1           18         GAS PASSAGE PISTON SHAFT         DM-FHUC-003-18         1           19         CLACK         DM-FHUC-003-20         1         1 <td>2</td> <td>CLAW</td> <td>DM-FHJC-003-2</td> <td>2</td>                                                                                                                                                                                                                                                                                                                                                                                                                                                                                                                                                                                                                                                                                                                                                                                                                                           | 2  | CLAW                                | DM-FHJC-003-2  | 2    |
| International         DM-FHUC-003-5         I           5         PISTON BEARING         DM-FHUC-003-5         1           6         17x3 O-RING         DM-FHUC-003-6         1           7         CLAW NUT         DM-FHUC-003-7         1           8         BEARING COVER OF AIR PASSAGE PSITON         DM-FHUC-003-8         1           9         CLACK BEARING BOTTOM BODY         DM-FHUC-003-9         1           10         FILLING NEEDLE         DM-FHUC-003-10         1           11         NEEDLE GRIPPER         DM-FHUC-003-11         1           12         NEEDLE SPRING         DM-FHUC-003-12         1           13         1_4x6mm ELBOW         DM-FHUC-003-13         1           14         20x2 O-RING         DM-FHUC-003-14         2           15         GAS INLET BODY         DM-FHUC-003-15         1           16         AIR PASSAGE BEARING         DM-FHUC-003-16         1           17         GAS PASSAGE PISTON         DM-FHUC-003-18         1           19         CLACK         DM-FHUC-003-19         1           20         CLACK WASHER         DM-FHUC-003-20         1           21         NIPPLE         DM-FHUC-003-21         1                                                                                                                                                                                                                                                                                                                                                                                                                                                                                                                                                                                                                                                                                                                                                                                                                                                                                                             | 3  | CLAW SPRING                         | DM-FHJC-003-3  | 2    |
| 6         17x3 O-RING         DM-FHUC-003-6         1           7         CLAW NUT         DM-FHUC-003-7         1           8         BEARING COVER OF AIR PASSAGE PSITON         DM-FHUC-003-8         1           9         CLACK BEARING BOTTOM BODY         DM-FHUC-003-9         1           10         FILLING NEEDLE         DM-FHUC-003-10         1           11         NEEDLE GRIPPER         DM-FHUC-003-11         1           12         NEEDLE SPRING         DM-FHUC-003-12         1           13         1_4x6mm ELBOW         DM-FHUC-003-13         1           14         20x2 O-RING         DM-FHUC-003-14         2           15         GAS INLET BODY         DM-FHUC-003-15         1           16         AIR PASSAGE BEARING         DM-FHUC-003-16         1           17         GAS PASSAGE PISTON         DM-FHUC-003-17         1           18         GAS PASSAGE PISTON SHAFT         DM-FHUC-003-18         1           19         CLACK         DM-FHUC-003-20         1           21         NIPPLE         DM-FHUC-003-21         1           22         33x3 O-RING         DM-FHUC-003-22         1           23         72,4x5,33 O-RING         DM-FHUC-                                                                                                                                                                                                                                                                                                                                                                                                                                                                                                                                                                                                                                                                                                                                                                                                                                                                                                   | 4  | CLAW SPRING                         | DM-FHJC-003-4  | 2    |
| TORE         DM-FHUC-003-7         1           8         BEARING COVER OF AIR PASSAGE PSITON         DM-FHUC-003-8         1           9         CLACK BEARING BOTTOM BODY         DM-FHUC-003-9         1           10         FILLING NEEDLE         DM-FHUC-003-10         1           11         NEEDLE GRIPPER         DM-FHUC-003-11         1           12         NEEDLE GRIPPER         DM-FHUC-003-12         1           13         1_4x6mm ELBOW         DM-FHUC-003-13         1           14         20x2 O-RİNG         DM-FHUC-003-14         2           15         GAS INLET BODY         DM-FHUC-003-15         1           16         AIR PASSAGE BEARING         DM-FHUC-003-16         1           17         GAS PASSAGE PISTON         DM-FHUC-003-17         1           18         GAS PASSAGE PISTON SHAFT         DM-FHUC-003-18         1           19         CLACK         DM-FHUC-003-20         1           21         NIPPLE         DM-FHUC-003-21         1           22         33x3 O-RİNG         DM-FHUC-003-22         1           23         72,4x5,33 O-RİNG         DM-FHUC-003-23         1           24         17x2.5 O-RİNG         DM-FHUC-003-25                                                                                                                                                                                                                                                                                                                                                                                                                                                                                                                                                                                                                                                                                                                                                                                                                                                                                                      | 5  | PISTON BEARING                      | DM-FHJC-003-5  | 1    |
| Bit ARING COVER OF AIR PASSAGE PSITON         DM-FHUC-003-8         1           9         CLACK BEARING BOTTOM BODY         DM-FHUC-003-9         1           10         FILLING NEEDLE         DM-FHUC-003-10         1           11         NEEDLE GRIPPER         DM-FHUC-003-11         1           12         NEEDLE SPRING         DM-FHUC-003-12         1           13         1_4x6mm ELBOW         DM-FHUC-003-13         1           14         20x2 O-RİNG         DM-FHUC-003-14         2           15         GAS INLET BODY         DM-FHUC-003-15         1           16         AIR PASSAGE BEARING         DM-FHUC-003-16         1           17         GAS PASSAGE PISTON         DM-FHUC-003-17         1           18         GAS PASSAGE PISTON SHAFT         DM-FHUC-003-18         1           19         CLACK         DM-FHUC-003-20         1           20         CLACK WASHER         DM-FHUC-003-21         1           21         NIPPLE         DM-FHUC-003-22         1           22         33x3 O-RİNG         DM-FHUC-003-23         1           23         72,4x5,33 O-RİNG         DM-FHUC-003-24         1           24         17x2.5 O-RİNG         DM-FHUC-003-25<                                                                                                                                                                                                                                                                                                                                                                                                                                                                                                                                                                                                                                                                                                                                                                                                                                                                                          | 6  | 17x3 O-RING                         | DM-FHJC-003-6  | 1    |
| 9         CLACK BEARING BOTTOM BODY         DM-FHUC-003-9         1           10         FILLING NEEDLE         DM-FHUC-003-10         1           11         NEEDLE GRIPPER         DM-FHUC-003-11         1           12         NEEDLE SPRING         DM-FHUC-003-12         1           13         1_4x6mm ELBOW         DM-FHUC-003-13         1           14         20x2 O-RİNG         DM-FHUC-003-14         2           15         GAS INLET BODY         DM-FHUC-003-15         1           16         AIR PASSAGE BEARING         DM-FHUC-003-16         1           17         GAS PASSAGE PISTON         DM-FHUC-003-17         1           18         GAS PASSAGE PISTON SHAFT         DM-FHUC-003-18         1           19         CLACK         DM-FHUC-003-19         1           20         CLACK WASHER         DM-FHUC-003-20         1           21         NIPPLE         DM-FHUC-003-21         1           22         33x3 O-RİNG         DM-FHUC-003-22         1           23         72,4x5,33 O-RİNG         DM-FHUC-003-23         1           24         17x2.5 O-RİNG         DM-FHUC-003-25         1           25         FILLING NOZZLE CHROME         DM-FHUC-00                                                                                                                                                                                                                                                                                                                                                                                                                                                                                                                                                                                                                                                                                                                                                                                                                                                                                                   | 7  | CLAW NUT                            | DM-FHJC-003-7  | 1    |
| Initial Strength         DM-FHIC-003-10         I           10         FILLING NEEDLE         DM-FHIC-003-10         1           11         NEEDLE GRIPPER         DM-FHIC-003-11         1           12         NEEDLE SPRING         DM-FHIC-003-12         1           13         1_4x6mm ELBOW         DM-FHIC-003-13         1           14         20x2 0-RİNG         DM-FHIC-003-14         2           15         GAS INLET BODY         DM-FHIC-003-15         1           16         AIR PASSAGE BEARING         DM-FHIC-003-16         1           17         GAS PASSAGE PISTON         DM-FHIC-003-17         1           18         GAS PASSAGE PISTON SHAFT         DM-FHIC-003-18         1           19         CLACK         DM-FHIC-003-20         1           21         NIPPLE         DM-FHIC-003-21         1           22         3x3 O-RİNG         DM-FHIC-003-22         1           23         72,4x5,33 O-RİNG         DM-FHIC-003-23         1           24         17x2.5 O-RİNG         DM-FHIC-003-24         1           25         FILLING NOZZLE CHROME         DM-FHIC-003-25         1           26         FILLING NOZZLE CHROME         DM-FHIC-003-26         <                                                                                                                                                                                                                                                                                                                                                                                                                                                                                                                                                                                                                                                                                                                                                                                                                                                                                               | 8  | BEARING COVER OF AIR PASSAGE PSITON | DM-FHJC-003-8  | 1    |
| Interference         DM-FHIC-003-01         I           11         NEEDLE GRIPPER         DM-FHIC-003-11         1           12         NEEDLE SPRING         DM-FHIC-003-12         1           13         1_4x6mm ELBOW         DM-FHIC-003-13         1           14         20x2 0-RİNG         DM-FHIC-003-14         2           15         GAS INLET BODY         DM-FHIC-003-15         1           16         AIR PASSAGE BEARING         DM-FHIC-003-16         1           17         GAS PASSAGE PISTON         DM-FHIC-003-17         1           18         GAS PASSAGE PISTON SHAFT         DM-FHIC-003-18         1           19         CLACK         DM-FHIC-003-20         1           20         CLACK WASHER         DM-FHIC-003-21         1           21         NIPPLE         DM-FHIC-003-22         1           22         33x3 O-RİNG         DM-FHIC-003-23         1           24         17x2.5 O-RİNG         DM-FHIC-003-24         1           25         FILLING NOZZLE CHROME         DM-FHIC-003-25         1           26         FILLING NOZZLE CHROME         DM-FHIC-003-26         1           27         CLACK SPRING         DM-FHIC-003-28         1                                                                                                                                                                                                                                                                                                                                                                                                                                                                                                                                                                                                                                                                                                                                                                                                                                                                                                        | 9  | CLACK BEARING BOTTOM BODY           | DM-FHJC-003-9  | 1    |
| Image: Construction         DM-FHIC-003-12         1           12         NEEDLE SPRING         DM-FHIC-003-12         1           13         1_4x6mm ELBOW         DM-FHIC-003-13         1           14         20x2 O-RİNG         DM-FHIC-003-14         2           15         GAS INLET BODY         DM-FHIC-003-15         1           16         AIR PASSAGE BEARING         DM-FHIC-003-16         1           17         GAS PASSAGE PISTON         DM-FHIC-003-17         1           18         GAS PASSAGE PISTON SHAFT         DM-FHIC-003-18         1           19         CLACK         DM-FHIC-003-20         1           20         CLACK WASHER         DM-FHIC-003-21         1           21         NIPPLE         DM-FHIC-003-22         1           22         3x3 O-RİNG         DM-FHIC-003-23         1           24         17x2.5 O-RİNG         DM-FHIC-003-24         1           25         FILLING NOZZLE CHROME         DM-FHIC-003-25         1           26         FILLING NOZZLE GASKET         DM-FHIC-003-26         1           27         CLACK SPRING         DM-FHIC-003-28         1           28         CLACK BEARING PRESSURE SPRING         DM-FHIC-003-29 <td>10</td> <td>FILLING NEEDLE</td> <td>DM-FHJC-003-10</td> <td>1</td>                                                                                                                                                                                                                                                                                                                                                                                                                                                                                                                                                                                                                                                                                                                                                                                                                      | 10 | FILLING NEEDLE                      | DM-FHJC-003-10 | 1    |
| 13         1_4x6mm ELBOW         DM-FHJC-003-13         1           14         20x2 O-RİNG         DM-FHJC-003-14         2           15         GAS INLET BODY         DM-FHJC-003-15         1           16         AIR PASSAGE BEARING         DM-FHJC-003-16         1           17         GAS PASSAGE PISTON         DM-FHJC-003-17         1           18         GAS PASSAGE PISTON SHAFT         DM-FHJC-003-18         1           19         CLACK         DM-FHJC-003-19         1           20         CLACK WASHER         DM-FHJC-003-20         1           21         NIPPLE         DM-FHJC-003-21         1           22         33x3 O-RİNG         DM-FHJC-003-22         1           23         72,4x5,33 O-RİNG         DM-FHJC-003-23         1           24         17x2.5 O-RİNG         DM-FHJC-003-24         1           25         FILLING NOZZLE CHROME         DM-FHJC-003-25         1           26         FILLING NOZZLE GASKET         DM-FHJC-003-26         1           27         CLACK SPRING         DM-FHJC-003-28         1           29         GAS PASSAGE PISTON SPRING         DM-FHJC-003-29         1           20         HANGER         DM-FHJC-00                                                                                                                                                                                                                                                                                                                                                                                                                                                                                                                                                                                                                                                                                                                                                                                                                                                                                                   | 11 | NEEDLE GRIPPER                      | DM-FHJC-003-11 | 1    |
| Image: Construct of the second second second second second second second second second second second second second second second second second second second second second second second second second second second second second second second second second second second second second second second second second second second second second second second second second second second second second second second second second second second second second second second second second second second second second second second second second second second second second second second second second second second second second second second second second second second second second second second second second second second second second second second second second second second second second second second second second second second second second second second second second second second second second second second second second second second second second second second second second second second second second second second second second second second second second second second second second second second second second second second second second second second second second second second second second second second second second second second second second second second second second second second second second second second second second second second second second second second second second second second second second second second second second second second second second second second second second second second second second second second second second second second second second second second second second second second second second second second second second second second second second second second second second second second second second second second second second second second second second second second second second second second second second second second second second second second second second second second second second second second second second second second second second seco | 12 | NEEDLE SPRING                       | DM-FHJC-003-12 | 1    |
| Index         DM-FHIC-003-01         I           15         GAS INLET BODY         DM-FHIC-003-15         1           16         AIR PASSAGE BEARING         DM-FHIC-003-16         1           17         GAS PASSAGE PISTON         DM-FHIC-003-16         1           18         GAS PASSAGE PISTON         DM-FHIC-003-17         1           18         GAS PASSAGE PISTON SHAFT         DM-FHIC-003-18         1           19         CLACK         DM-FHIC-003-19         1           20         CLACK WASHER         DM-FHIC-003-20         1           21         NIPPLE         DM-FHIC-003-21         1           22         33x3 O-RİNG         DM-FHIC-003-22         1           23         72,4x5,33 O-RİNG         DM-FHIC-003-23         1           24         17x2.5 O-RİNG         DM-FHIC-003-24         1           25         FILLING NOZZLE CHROME         DM-FHIC-003-25         1           26         FILLING NOZZLE GASKET         DM-FHIC-003-26         1           27         CLACK SPRING         DM-FHIC-003-28         1           28         CLACK BEARING PRESSURE SPRING         DM-FHIC-003-28         1           29         GAS PASSAGE PISTON SPRING         DM-FHIC-                                                                                                                                                                                                                                                                                                                                                                                                                                                                                                                                                                                                                                                                                                                                                                                                                                                                                          | 13 | 1_4x6mm ELBOW                       | DM-FHJC-003-13 | 1    |
| Image: Construct on the image: Construct on the image: Construct on the image: Construct on the image: Construct on the image: Construct on the image: Construct on the image: Construct on the image: Construct on the image: Construct on the image: Construct on the image: Construct on the image: Construct on the image: Construct on the image: Construct on the image: Construct on the image: Construct on the image: Construct on the image: Construct on the image: Construct on the image: Construct on the image: Construct on the image: Construct on the image: Construct on the image: Construct on the image: Construct on the image: Construct on the image: Construct on the image: Construct on the image: Construct on the image: Construct on the image: Construct on the image: Construct on the image: Construct on the image: Construct on the image: Construct on the image: Construct on the image: Construct on the image: Construct on the image: Construct on the image: Construct on the image: Construct on the image: Construct on the image: Construct on the image: Construct on the image: Construct on the image: Construct on the image: Construct on the image: Construct on the image: Construct on the image: Construct on the image: Construct on the image: Construct on the image: Construct on the image: Construct on the image: Construct on the image: Construct on the image: Construct on the image: Construct on the image: Construct on the image: Construct on the image: Construct on the image: Construct on the image: Construct on the image: Construct on the image: Construct on the image: Construct on the image: Construct on the image: Construct on the image: Construct on the image: Construct on the image: Construct on the image: Construct on the image: Construct on the image: Construct on the image: Construct on the image: Construct on the image: Construct on the image: Construct on the image: Construct on the image: Construct on the image: Construct on the image: Construct on the image: Construct on the image:  | 14 | 20x2 O-RÍNG                         | DM-FHJC-003-14 | 2    |
| Image: Constraint of the second second second second second second second second second second second second second second second second second second second second second second second second second second second second second second second second second second second second second second second second second second second second second second second second second second second second second second second second second second second second second second second second second second second second second second second second second second second second second second second second second second second second second second second second second second second second second second second second second second second second second second second second second second second second second second second second second second second second second second second second second second second second second second second second second second second second second second second second second second second second second second second second second second second second second second second second second second second second second second second second second second second second second second second second second second second second second second second second second second second second second second second second second second second second second second second second second second second second second second second second second second second second second second second second second second second second second second second second second second second second second second second second second second second second second second second second second second second second second second second second second second second second second second second second second second second second second second second second second second second second second second second second second second second second second second second second second second second second second second second second second second second second second sec | 15 | GAS INLET BODY                      | DM-FHJC-003-15 | 1    |
| Image: Construction of the second second second second second second second second second second second second second second second second second second second second second second second second second second second second second second second second second second second second second second second second second second second second second second second second second second second second second second second second second second second second second second second second second second second second second second second second second second second second second second second second second second second second second second second second second second second second second second second second second second second second second second second second second second second second second second second second second second second second second second second second second second second second second second second second second second second second second second second second second second second second second second second second second second second second second second second second second second second second second second second second second second second second second second second second second second second second second second second second second second second second second second second second second second second second second second second second second second second second second second second second second second second second second second second second second second second second second second second second second second second second second second second second second second second second second second second second second second second second second second second second second second second second second second second second second second second second second second second second second second second second second second second second second second second second second second second second second second second second second second second second second second second second second s | 16 | AIR PASSAGE BEARING                 | DM-FHJC-003-16 | 1    |
| 19         CLACK         DM-FHJC-003-19         1           20         CLACK WASHER         DM-FHJC-003-20         1           21         NIPPLE         DM-FHJC-003-21         1           22         33x3 O-RİNG         DM-FHJC-003-22         1           23         72,4x5,33 O-RİNG         DM-FHJC-003-23         1           24         17x2.5 O-RİNG         DM-FHJC-003-24         1           25         FILLING NOZZLE CHROME         DM-FHJC-003-25         1           26         FILLING NOZZLE GASKET         DM-FHJC-003-26         1           27         CLACK SPRING         DM-FHJC-003-27         1           28         CLACK BEARING PRESSURE SPRING         DM-FHJC-003-28         1           29         GAS PASSAGE PISTON SPRING         DM-FHJC-003-29         1           30         HANGER         DM-FHJC-003-30         1                                                                                                                                                                                                                                                                                                                                                                                                                                                                                                                                                                                                                                                                                                                                                                                                                                                                                                                                                                                                                                                                                                                                                                                                                                              | 17 | GAS PASSAGE PISTON                  | DM-FHJC-003-17 | 1    |
| Interference         DM-FHIC-003-20         1           20         CLACK WASHER         DM-FHIC-003-20         1           21         NIPPLE         DM-FHIC-003-21         1           22         33x3 O-RİNG         DM-FHIC-003-22         1           23         72,4x5,33 O-RİNG         DM-FHIC-003-23         1           24         17x2.5 O-RİNG         DM-FHIC-003-24         1           25         FILLING NOZZLE CHROME         DM-FHIC-003-25         1           26         FILLING NOZZLE GASKET         DM-FHIC-003-26         1           27         CLACK SPRING         DM-FHIC-003-27         1           28         CLACK BEARING PRESSURE SPRING         DM-FHIC-003-28         1           29         GAS PASSAGE PISTON SPRING         DM-FHIC-003-29         1           30         HANGER         DM-FHIC-003-30         1                                                                                                                                                                                                                                                                                                                                                                                                                                                                                                                                                                                                                                                                                                                                                                                                                                                                                                                                                                                                                                                                                                                                                                                                                                                  | 18 | GAS PASSAGE PISTON SHAFT            | DM-FHJC-003-18 | 1    |
| Image: Second Second Second Second Second Second Second Second Second Second Second Second Second Second Second Second Second Second Second Second Second Second Second Second Second Second Second Second Second Second Second Second Second Second Second Second Second Second Second Second Second Second Second Second Second Second Second Second Second Second Second Second Second Second Second Second Second Second Second Second Second Second Second Second Second Second Second Second Second Second Second Second Second Second Second Second Second Second Second Second Second Second Second Second Second Second Second Second Second Second Second Second Second Second Second Second Second Second Second Second Second Second Second Second Second Second Second Second Second Second Second Second Second Second Second Second Second Second Second Second Second Second Second Second Second Second Second Second Second Second Second Second Second Second Second Second Second Second Second Second Second Second Second Second Second Second Second Second Second Second Second Second Second Second Second Second Second Second Second Second Second Second Second Second Second Second Second Second Second Second Second Second Second Second Second Second Second Second Second Second Second Second Second Second Second Second Second Second Second Second Second Second Second Second Second Second Second Second Second Second Second Second Second Second Second Second Second Second Second Second Second Second Second Second Second Second Second Second Second Second Second Second Second Second Second Second Second Second Second Second Second Second Second Second Second Second Second Second Second Second Second Second Second Second Second Second Second Second Second Second Second Second Second Second Second Second Second Second Second Second Second Second Second Second Second Second Second Second Second Second Second Second Second Second Second Second Second Second Second Second Second Second Second Second Second Second Second Second  | 19 | CLACK                               | DM-FHJC-003-19 | 1    |
| 22         33x3 O-RİNG         DM-FHIC-003-22         1           23         72,4x5,33 O-RİNG         DM-FHIC-003-23         1           24         17x2.5 O-RİNG         DM-FHIC-003-24         1           25         FILLING NOZZLE CHROME         DM-FHIC-003-25         1           26         FILLING NOZZLE GASKET         DM-FHIC-003-26         1           27         CLACK SPRING         DM-FHIC-003-27         1           28         CLACK SPRING PRESSURE SPRING         DM-FHIC-003-28         1           29         GAS PASSAGE PISTON SPRING         DM-FHIC-003-29         1           30         HANGER         DM-FHIC-003-30         1                                                                                                                                                                                                                                                                                                                                                                                                                                                                                                                                                                                                                                                                                                                                                                                                                                                                                                                                                                                                                                                                                                                                                                                                                                                                                                                                                                                                                                           | 20 | CLACK WASHER                        | DM-FHJC-003-20 | 1    |
| 23         72,4x5,33 O-RİNG         DM-FHJC-003-23         1           24         17x2.5 O-RİNG         DM-FHJC-003-24         1           25         FILLING NOZZLE CHROME         DM-FHJC-003-25         1           26         FILLING NOZZLE CHROME         DM-FHJC-003-26         1           27         CLACK SPRING         DM-FHJC-003-27         1           28         CLACK SPRING         DM-FHJC-003-28         1           29         GAS PASSAGE PISTON SPRING         DM-FHJC-003-29         1           30         HANGER         DM-FHJC-003-30         1                                                                                                                                                                                                                                                                                                                                                                                                                                                                                                                                                                                                                                                                                                                                                                                                                                                                                                                                                                                                                                                                                                                                                                                                                                                                                                                                                                                                                                                                                                                             | 21 | NIPPLE                              | DM-FHJC-003-21 | 1    |
| 24         17x2.5 O-RİNG         DM-FHIC-003-24         1           25         FILLING NOZZLE CHROME         DM-FHIC-003-25         1           26         FILLING NOZZLE GASKET         DM-FHIC-003-26         1           27         CLACK SPRING         DM-FHIC-003-27         1           28         CLACK SPRING         DM-FHIC-003-28         1           29         GAS PASSAGE PISTON SPRING         DM-FHIC-003-29         1           30         HANGER         DM-FHIC-003-30         1                                                                                                                                                                                                                                                                                                                                                                                                                                                                                                                                                                                                                                                                                                                                                                                                                                                                                                                                                                                                                                                                                                                                                                                                                                                                                                                                                                                                                                                                                                                                                                                                    | 22 | 33x3 O-RÍNG                         | DM-FHJC-003-22 | 1    |
| 25         FILLING NOZZLE CHROME         DM-FHJC-003-25         1           26         FILLING NOZZLE GASKET         DM-FHJC-003-26         1           27         CLACK SPRING         DM-FHJC-003-27         1           28         CLACK BEARING PRESSURE SPRING         DM-FHJC-003-28         1           29         GAS PASSAGE PISTON SPRING         DM-FHJC-003-29         1           30         HANGER         DM-FHJC-003-30         1                                                                                                                                                                                                                                                                                                                                                                                                                                                                                                                                                                                                                                                                                                                                                                                                                                                                                                                                                                                                                                                                                                                                                                                                                                                                                                                                                                                                                                                                                                                                                                                                                                                       | 23 | 72,4x5,33 O-RÍNG                    | DM-FHJC-003-23 | 1    |
| 26         FILLING NOZZLE GASKET         DM-FHJC-003-26         1           27         CLACK SPRING         DM-FHJC-003-27         1           28         CLACK BEARING PRESSURE SPRING         DM-FHJC-003-28         1           29         GAS PASSAGE PISTON SPRING         DM-FHJC-003-29         1           30         HANGER         DM-FHJC-003-30         1                                                                                                                                                                                                                                                                                                                                                                                                                                                                                                                                                                                                                                                                                                                                                                                                                                                                                                                                                                                                                                                                                                                                                                                                                                                                                                                                                                                                                                                                                                                                                                                                                                                                                                                                   | 24 | 17x2.5 O-RÍNG                       | DM-FHJC-003-24 | 1    |
| 27         CLACK SPRING         DM-FHJC-003-27         1           28         CLACK BEARING PRESSURE SPRING         DM-FHJC-003-28         1           29         GAS PASSAGE PISTON SPRING         DM-FHJC-003-29         1           30         HANGER         DM-FHJC-003-30         1                                                                                                                                                                                                                                                                                                                                                                                                                                                                                                                                                                                                                                                                                                                                                                                                                                                                                                                                                                                                                                                                                                                                                                                                                                                                                                                                                                                                                                                                                                                                                                                                                                                                                                                                                                                                               | 25 | FILLING NOZZLE CHROME               | DM-FHJC-003-25 | 1    |
| 28         CLACK BEARING PRESSURE SPRING         DM-FHJC-003-28         1           29         GAS PASSAGE PISTON SPRING         DM-FHJC-003-29         1           30         HANGER         DM-FHJC-003-30         1                                                                                                                                                                                                                                                                                                                                                                                                                                                                                                                                                                                                                                                                                                                                                                                                                                                                                                                                                                                                                                                                                                                                                                                                                                                                                                                                                                                                                                                                                                                                                                                                                                                                                                                                                                                                                                                                                  | 26 | FILLING NOZZLE GASKET               | DM-FHJC-003-26 | 1    |
| 29         GAS PASSAGE PISTON SPRING         DM-FHJC-003-29         1           30         HANGER         DM-FHJC-003-30         1                                                                                                                                                                                                                                                                                                                                                                                                                                                                                                                                                                                                                                                                                                                                                                                                                                                                                                                                                                                                                                                                                                                                                                                                                                                                                                                                                                                                                                                                                                                                                                                                                                                                                                                                                                                                                                                                                                                                                                      | 27 | CLACK SPRING                        | DM-FHJC-003-27 | 1    |
| 30 HANGER DM-FHJC-003-30 1                                                                                                                                                                                                                                                                                                                                                                                                                                                                                                                                                                                                                                                                                                                                                                                                                                                                                                                                                                                                                                                                                                                                                                                                                                                                                                                                                                                                                                                                                                                                                                                                                                                                                                                                                                                                                                                                                                                                                                                                                                                                              | 28 | CLACK BEARING PRESSURE SPRING       | DM-FHJC-003-28 | 1    |
|                                                                                                                                                                                                                                                                                                                                                                                                                                                                                                                                                                                                                                                                                                                                                                                                                                                                                                                                                                                                                                                                                                                                                                                                                                                                                                                                                                                                                                                                                                                                                                                                                                                                                                                                                                                                                                                                                                                                                                                                                                                                                                         | 29 | GAS PASSAGE PISTON SPRING           | DM-FHJC-003-29 | 1    |
| 31 M8 NUT DM-FHJC-003-31 1                                                                                                                                                                                                                                                                                                                                                                                                                                                                                                                                                                                                                                                                                                                                                                                                                                                                                                                                                                                                                                                                                                                                                                                                                                                                                                                                                                                                                                                                                                                                                                                                                                                                                                                                                                                                                                                                                                                                                                                                                                                                              | 30 | HANGER                              | DM-FHJC-003-30 | 1    |
|                                                                                                                                                                                                                                                                                                                                                                                                                                                                                                                                                                                                                                                                                                                                                                                                                                                                                                                                                                                                                                                                                                                                                                                                                                                                                                                                                                                                                                                                                                                                                                                                                                                                                                                                                                                                                                                                                                                                                                                                                                                                                                         | 31 | M8 NUT                              | DM-FHJC-003-31 | 1    |