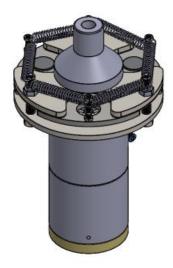

## FILLING HEAD TYPE AUTOMATIC

PRODUCT CODE: DM-FHA-xxx

#### FILLING HEAD TYPE AUTOMATIC

PRODUCT CODE: DM-FHA-xxx

| NO | PART NAME                      | PART CODE                      | QTY      |
|----|--------------------------------|--------------------------------|----------|
| 01 | NEEDLE                         |                                | 1        |
| 01 | HEAD SEAL SEAT                 | DM-FHA-XXX.01<br>DM-FHA-XXX.02 | 1        |
|    |                                | DM-FHA-XXX.02<br>DM-FHA-XXX.03 |          |
| 03 | ORING (36X3MM)                 |                                | <u> </u> |
| 04 | SUB LINK HEADER                | DM-FHA-XXX.04                  | 1        |
| 05 | ORING(25X3MM)                  | DM-FHA-XXX.05                  | 1        |
| 06 | SEAL(25X35X10 MM)              | DM-FHA-XXX.06                  | 1        |
| 07 | ORING (36X3MM)                 | DM-FHA-XXX.07                  | 1        |
| 08 | INNER PISTON                   | DM-FHA-XXX.08                  | 1        |
| 09 | CENTERING BRASS<br>BEARING     | DM-FHA-XXX.09                  | 1        |
| 10 | ORING(48X3MM)                  | DM-FHA-XXX.10                  | 1        |
| 11 | PISTON                         | DM-FHA-XXX.11                  | 1        |
| 12 | BALL SUPPORT SEAT<br>PIECE     | DM-FHA-XXX.12                  | 1        |
| 13 | HEADER<br>CONNECTION<br>FLANGE | DM-FHA-XXX.13                  | 1        |
| 14 | SMALL BALL                     | DM-FHA-XXX.14                  | 2        |
| 15 | INTERNAL SUPPORT               | DM-FHA-XXX.15                  | 1        |
| 16 | BIG BALL                       | DM-FHA-XXX.16                  | 2        |
| 17 | HEAD FITTING PIECE             | DM-FHA-XXX.17                  | 1        |
| 18 | SPRING STEEL                   | DM-FHA-XXX.18                  | 1        |
| 19 | NUTS                           | DM-FHA-XXX.19                  | 3        |
| 20 | PISTON CONNECTOR<br>PIECE      | DM-FHA-XXX.20                  | 1        |
| 21 | NUTS                           | DM-FHA-XXX.21                  | 6        |
| 22 | BOLT                           | DM-FHA-XXX.22                  | 6        |
| 23 | PISTON CONNECTOR<br>SHAFT      | DM-FHA-XXX.23                  | 1        |
| 24 | CONNECTING BOLT                | DM-FHA-XXX.24                  | 3        |
| 25 | NUTS                           | DM-FHA-XXX.25                  | 3        |
| 26 | NUTS                           | DM-FHA-XXX.26                  | 12       |
| 27 | TENSION SPRING                 | DM-FHA-XXX.27                  | 6        |
| 28 | FITTINGS(3/8-<br>M18/1,5)      | DM-FHA-XXX.28                  | 1        |
| 29 | FITTINGS(1/4)                  | DM-FHA-XXX.29                  | 2        |