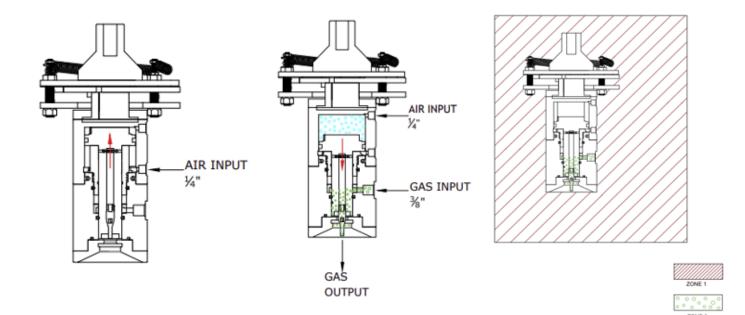

# 6-HAZARDOUS ZONE AND FLOW SCHEMA AREA DRAWING

KESIT A-A

gas outlet

there is no pneumatic connection. This filling head works with cylinder valve pressure. when the place to lpg cylinder, valve head push the clape the filling head opens.

PRODUCT CODE: DM-FHC-xxx

FILLING HEAD TYPE CAMPING

FILLING HEAD TYPE FLANGED

PRODUCT CODE: DM-FHF-xxx

KESIT A-A

there is no pneumatic connection. This filling head works with cylinder valve pressure, when the place to lpg cylinder, valve head push the clape the filling head opens.