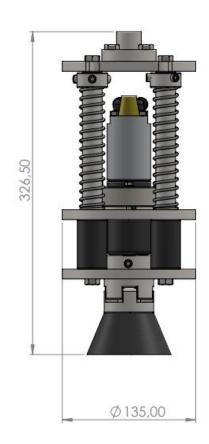

(Ø)mm | Pitch |  |  |
| M16                                        | 15,962                            | 2     |  |  |
| M18                                        | 17,958                            | 2,5   |  |  |

# **5-OVERALL DIMENSIONS**



FILLING HEAD TYPE CAMPING

PRODUCT CODE: DM-FHC-xxx

# FILLING HEAD TYPE F VALVE

PRODUCT CODE: DM-FHFV-xxx









# FILLING HEAD TYPE FLANGED

PRODUCT CODE: DM-FHF-xxx





KESIT A-A

DUR

0

# FILLING HEAD TYPE JAW CLUTCH PRODUCT CODE: DM-FHJC-xxx





## FILLING HEAD TYPE AUTOMATIC

PRODUCT CODE: DM-FHA-xxx







# FILLING HEAD TYPE BRASIL

# PRODUCT CODE: DM-FHB-xxx







# FILLING HEAD TYPE JUMBO

PRODUCT CODE: DM-FHJ-xxx







# FILLING HEAD TYPE PISTON

PRODUCT CODE: DM-FHP-xxx





# FILLING HEAD TYPE VALVE

PRODUCT CODE: DM-FHV-xxx







# FILLING HEAD TYPE MECHANIC







# FILLING HEAD TYPE F VALVE-ITALIAN

PRODUCT CODE: DM-FHFI-xxx





# 6-HAZARDOUS ZONE AND FLOW SCHEMA AREA DRAWING



KESIT A-A

gas outlet

there is no pneumatic connection. This filling head works with cylinder valve pressure. when the place to lpg cylinder, valve head push the clape the filling head opens.



PRODUCT CODE: DM-FHC-xxx

FILLING HEAD TYPE CAMPING

FILLING HEAD TYPE FLANGED

PRODUCT CODE: DM-FHF-xxx



KESIT A-A

there is no pneumatic connection. This filling head works with cylinder valve pressure, when the place to lpg cylinder, valve head push the clape the filling head opens.

#### FILLING HEAD TYPE JUMBO

#### PRODUCT CODE: DM-FHJ-xxx





KESIT A-A

there is no pneumatic connection. This filling head works with cylinder valve