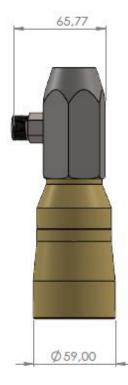

--------------------------|-------|--|--|
| Thread size (M)                            | Pipe External Dimensions<br>(Ø)mm | Pitch |  |  |
| M16                                        | 15,962                            | 2     |  |  |
| M18                                        | 17,958                            | 2,5   |  |  |

# **5-OVERALL DIMENSIONS**



FILLING HEAD TYPE CAMPING

PRODUCT CODE: DM-FHC-xxx

# FILLING HEAD TYPE F VALVE

PRODUCT CODE: DM-FHFV-xxx









# FILLING HEAD TYPE FLANGED

PRODUCT CODE: DM-FHF-xxx





KESIT A-A

DUR

0

# FILLING HEAD TYPE JAW CLUTCH PRODUCT CODE: DM-FHJC-xxx





## FILLING HEAD TYPE AUTOMATIC

PRODUCT CODE: DM-FHA-xxx







# FILLING HEAD TYPE BRASIL

# PRODUCT CODE: DM-FHB-xxx







# FILLING HEAD TYPE JUMBO

PRODUCT CODE: DM-FHJ-xxx







# FILLING HEAD TYPE PISTON

PRODUCT CODE: DM-FHP-xxx





# FILLING HEAD TYPE VALVE

PRODUCT CODE: DM-FHV-xxx







# FILLING HEAD TYPE MECHANIC







# FILLING HEAD TYPE F VALVE-ITALIAN

PRODUCT CODE: DM-FHFI-xxx





# 6-HAZARDOUS ZONE AND FLOW SCHEMA AREA DRAWING



KESIT A-A

gas outlet

there is no pneumatic connection. This filling head works with cylinder valve pressure. when the place to lpg cylinder, valve head push the clape the filling head opens.



PRODUCT CODE: DM-FHC-xxx

FILLING HEAD TYPE CAMPING

FILLING HEAD TYPE FLANGED

PRODUCT CODE: DM-FHF-xxx



KESIT A-A

there is no pneumatic connection. This filling head works with cylinder valve pressure, when the place to lpg cylinder, valve head push the clape the filling head opens.

#### FILLING HEAD TYPE JUMBO

#### P