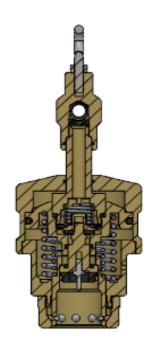

# **8-EXPLODED VIEW**

FILLING HEAD TYPE CAMPING

PRODUCT CODE: DM-FHC-xxx

| NO | PART NAME                     | PART CODE     | UNIT |
|----|-------------------------------|---------------|------|
| 1  | PISTON BEARING                | DM-FHC-112-1  | 1    |
| 2  | COVER OF PISTON BEARING       | DM-FHC-112-2  | 1    |
| 3  | 26X3 O-RING                   | DM-FHC-112-3  | 2    |
| 4  | GASKET FIXING BUSH            | DM-FHC-112-4  | 1    |
| 5  | 36X3 O-RING                   | DM-FHC-112-5  | 1    |
| 6  | GAS PUMPING HEAD SEAL         | DM-FHC-112-6  | 1    |
| 7  | GAS PUMPING HEAD              | DM-FHC-112-7  | 1    |
| 8  | вопом вору                    | DM-FHC-112-8  | 1    |
| 9  | CLACK                         | DM-FHC-112-9  | 1    |
| 10 | CLACK SEAL                    | DM-FHC-112-10 | 1    |
| 11 | CLACK PRESSURE SPRING         | DM-FHC-112-11 | 1    |
| 12 | SPRING PRESSURE NUT           | DM-FHC-112-12 | 1    |
| 13 | PISTON BEARING SEAL           | DM-FHC-112-13 | 1    |
| 14 | FIXING SCREW OF CLACK<br>SEAL | DM-FHC-112-14 | 1    |