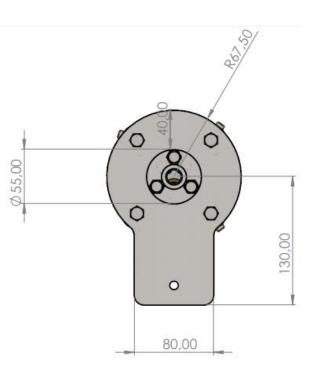

)mm | Pitch |  |  |
| M16                                        | 15,962                            | 2     |  |  |
| M18                                        | 17,958                            | 2,5   |  |  |

# **5-OVERALL DIMENSIONS**



FILLING HEAD TYPE CAMPING

PRODUCT CODE: DM-FHC-xxx

# FILLING HEAD TYPE F VALVE

PRODUCT CODE: DM-FHFV-xxx









# FILLING HEAD TYPE FLANGED

PRODUCT CODE: DM-FHF-xxx





KESIT A-A

DUR

0

# FILLING HEAD TYPE JAW CLUTCH PRODUCT CODE: DM-FHJC-xxx





## FILLING HEAD TYPE AUTOMATIC

PRODUCT CODE: DM-FHA-xxx







# FILLING HEAD TYPE BRASIL

# PRODUCT CODE: DM-FHB-xxx







# FILLING HEAD TYPE JUMBO

PRODUCT CODE: DM-FHJ-xxx







# FILLING HEAD TYPE PISTON

PRODUCT CODE: DM-FHP-xxx





# FILLING HEAD TYPE VALVE

PRODUCT CODE: DM-FHV-xxx







# FILLING HEAD TYPE MECHANIC







# FILLING HEAD TYPE F VALVE-ITALIAN

PRODUCT CODE: DM-FHFI-xxx





# 6-HAZARDOUS ZONE AND FLOW SCHEMA AREA DRAWING



KESIT A-A

gas outlet

there is no pneumatic connection. This filling head works with cylinder valve pressure. when the place to lpg cylinder, valve head push the clape the filling head opens.



PRODUCT CODE: DM-FHC-xxx

FILLING HEAD TYPE CAMPING

FILLING HEAD TYPE FLANGED

PRODUCT CODE: DM-FHF-xxx



KESIT A-A

there is no pneumatic connection. This filling head works with cylinder valve pressure, when the place to lpg cylinder, valve head push the clape the filling head opens.

#### FILLING HEAD TYPE JUMBO

#### PRODUCT CODE: DM-FHJ-xxx





KESIT A-A

there is no pneumatic connection. This filling head works with cylinder valve p