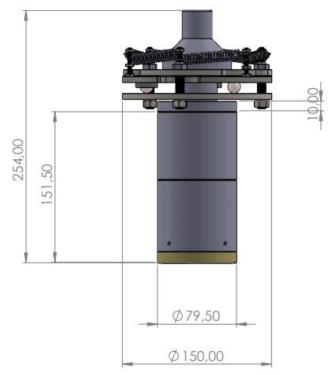

## FILLING HEAD TYPE AUTOMATIC

PRODUCT CODE: DM-FHA-xxx

#### FILLING HEAD TYPE AUTOMATIC

PRODUCT CODE: DM-FHA-xxx

| NO | PART NAME                      | PART CODE                      | QTY      |
|----|--------------------------------|--------------------------------|----------|
| 01 | NEEDLE                         |                                | 1        |
| 01 | HEAD SEAL SEAT                 | DM-FHA-XXX.01<br>DM-FHA-XXX.02 | 1        |
|    |                                | DM-FHA-XXX.02<br>DM-FHA-XXX.03 |          |
| 03 | ORING (36X3MM)                 |                                | <u> </u> |
| 04 | SUB LINK HEADER                | DM-FHA-XXX.04                  | 1        |
| 05 | ORING(25X3MM)                  | DM-FHA-XXX.05                  | 1        |
| 06 | SEAL(25X35X10 MM)              | DM-FHA-XXX.06                  | 1        |
| 07 | ORING (36X3MM)                 | DM-FHA-XXX.07                  | 1        |
| 08 | INNER PISTON                   | DM-FHA-XXX.08                  | 1        |
| 09 | CENTERING BRASS<br>BEARING     | DM-FHA-XXX.09                  | 1        |
| 10 | ORING(48X3MM)                  | DM-FHA-XXX.10                  | 1        |
| 11 | PISTON                         | DM-FHA-XXX.11                  | 1        |
| 12 | BALL SUPPORT SEAT<br>PIECE     | DM-FHA-XXX.12                  | 1        |
| 13 | HEADER<br>CONNECTION<br>FLANGE | DM-FHA-XXX.13                  | 1        |
| 14 | SMALL BALL                     | DM-FHA-XXX.14                  | 2        |
| 15 | INTERNAL SUPPORT               | DM-FHA-XXX.15                  | 1        |
| 16 | BIG BALL                       | DM-FHA-XXX.16                  | 2        |
| 17 | HEAD FITTING PIECE             | DM-FHA-XXX.17                  | 1        |
| 18 | SPRING STEEL                   | DM-FHA-XXX.18                  | 1        |
| 19 | NUTS                           | DM-FHA-XXX.19                  | 3        |
| 20 | PISTON CONNECTOR<br>PIECE      | DM-FHA-XXX.20                  | 1        |
| 21 | NUTS                           | DM-FHA-XXX.21                  | 6        |
| 22 | BOLT                           | DM-FHA-XXX.22                  | 6        |
| 23 | PISTON CONNECTOR<br>SHAFT      | DM-FHA-XXX.23                  | 1        |
| 24 | CONNECTING BOLT                | DM-FHA-XXX.24                  | 3        |
| 25 | NUTS                           | DM-FHA-XXX.25                  | 3        |
| 26 | NUTS                           | DM-FHA-XXX.26                  | 12       |
| 27 | TENSION SPRING                 | DM-FHA-XXX.27                  | 6        |
| 28 | FITTINGS(3/8-<br>M18/1,5)      | DM-FHA-XXX.28                  | 1        |
| 29 | FITTINGS(1/4)                  | DM-FHA-XXX.29                  | 2        |