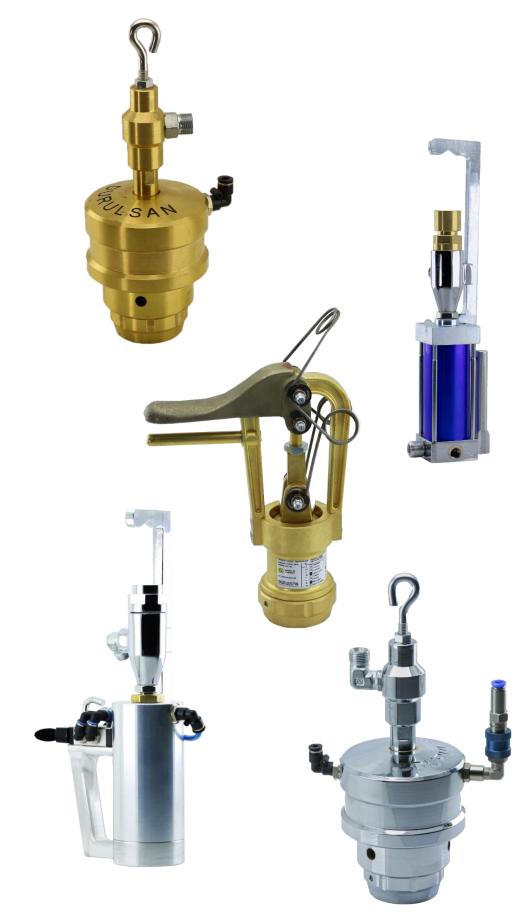

FILLING HEADS

# **1-GENERAL DEFINITION**

DM Series filling heads are made of corrosion-resistant materials such as stainless steel, brass, aluminum and special polymers.

Filling tips of the DM series Filling Heads are made of brass metal and suitable for ex-proof standards.

Balanced calibrate for easy suspension between filling operations.

Impermeability material suitable for LPG gas provides many long years of services for the DM series filling heads.