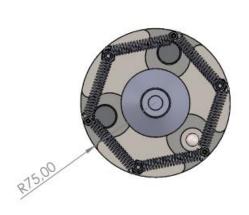

#### PRODUCT CODE: DM-FHJC-xxx

| 1         CLAW BEARING         DM-FHUC-003-1         1           2         CLAW         DM-FHUC-003-2         2           3         CLAW SPRING         DM-FHUC-003-3         2           4         CLAW SPRING         DM-FHUC-003-4         2           5         PISTON BEARING         DM-FHUC-003-5         1           6         17x3 O-RING         DM-FHUC-003-6         1           7         CLAW NUT         DM-FHUC-003-7         1           8         BEARING COVER OF AIR PASSAGE PSITON         DM-FHUC-003-8         1           9         CLACK BEARING BOTTOM BODY         DM-FHUC-003-10         1           11         NEEDLE GRIPPER         DM-FHUC-003-11         1           12         NEEDLE GRIPPER         DM-FHUC-003-12         1           13         1_4x6mm ELBOW         DM-FHUC-003-13         1           14         20x2 O-RING         DM-FHUC-003-14         2           15         GAS INLET BODY         DM-FHUC-003-15         1           14         20x2 O-RING         DM-FHUC-003-16         1           17         GAS PASSAGE PISTON SHAFT         DM-FHUC-003-17         1           18         GAS PASSAGE PISTON SHAFT         DM-FHUC-003-20 <th>NO</th> <th>PART NAME</th> <th>PART CODE</th> <th>UNIT</th>                                                                                                                                                                                                                                                                                                                                                                                                                                                                                                                                                                                                                                                                                                                                                                                                                                       | NO | PART NAME                           | PART CODE      | UNIT |
|---------------------------------------------------------------------------------------------------------------------------------------------------------------------------------------------------------------------------------------------------------------------------------------------------------------------------------------------------------------------------------------------------------------------------------------------------------------------------------------------------------------------------------------------------------------------------------------------------------------------------------------------------------------------------------------------------------------------------------------------------------------------------------------------------------------------------------------------------------------------------------------------------------------------------------------------------------------------------------------------------------------------------------------------------------------------------------------------------------------------------------------------------------------------------------------------------------------------------------------------------------------------------------------------------------------------------------------------------------------------------------------------------------------------------------------------------------------------------------------------------------------------------------------------------------------------------------------------------------------------------------------------------------------------------------------------------------------------------------------------------------------------------------------------------------------------------------------------------------------------------------------------------------------------------------------------------------------------------------------------------------------------------------------------------------------------------------------------------------|----|-------------------------------------|----------------|------|
| Image: Second  | 1  | CLAW BEARING                        | DM-FHJC-003-1  | 1    |
| International         International           4         CLAW SPRING         DM-FHUC-003-4         2           5         PISTON BEARING         DM-FHUC-003-5         1           6         17x3 O-RING         DM-FHUC-003-6         1           7         CLAW NUT         DM-FHUC-003-7         1           8         BEARING COVER OF AIR PASSAGE PSITON         DM-FHUC-003-8         1           9         CLACK BEARING BOTTOM BODY         DM-FHUC-003-9         1           10         FILLING NEEDLE         DM-FHUC-003-10         1           11         NEEDLE GRIPPER         DM-FHUC-003-11         1           12         NEEDLE SPRING         DM-FHUC-003-12         1           13         1_4x6mm ELBOW         DM-FHUC-003-13         1           14         20x2 O-RING         DM-FHUC-003-14         2           15         GAS INLET BODY         DM-FHUC-003-15         1           14         20x2 O-RING         DM-FHUC-003-16         1           17         GAS PASSAGE PISTON         DM-FHUC-003-17         1           18         GAS PASSAGE PISTON SHAFT         DM-FHUC-003-18         1           19         CLACK         DM-FHUC-003-20         1         1 <td>2</td> <td>CLAW</td> <td>DM-FHJC-003-2</td> <td>2</td>                                                                                                                                                                                                                                                                                                                                                                                                                                                                                                                                                                                                                                                                                                                                                                                                                                           | 2  | CLAW                                | DM-FHJC-003-2  | 2    |
| International         DM-FHUC-003-5         I           5         PISTON BEARING         DM-FHUC-003-5         1           6         17x3 O-RING         DM-FHUC-003-6         1           7         CLAW NUT         DM-FHUC-003-7         1           8         BEARING COVER OF AIR PASSAGE PSITON         DM-FHUC-003-8         1           9         CLACK BEARING BOTTOM BODY         DM-FHUC-003-9         1           10         FILLING NEEDLE         DM-FHUC-003-10         1           11         NEEDLE GRIPPER         DM-FHUC-003-11         1           12         NEEDLE SPRING         DM-FHUC-003-12         1           13         1_4x6mm ELBOW         DM-FHUC-003-13         1           14         20x2 O-RING         DM-FHUC-003-14         2           15         GAS INLET BODY         DM-FHUC-003-15         1           16         AIR PASSAGE BEARING         DM-FHUC-003-16         1           17         GAS PASSAGE PISTON         DM-FHUC-003-18         1           19         CLACK         DM-FHUC-003-19         1           20         CLACK WASHER         DM-FHUC-003-20         1           21         NIPPLE         DM-FHUC-003-21         1                                                                                                                                                                                                                                                                                                                                                                                                                                                                                                                                                                                                                                                                                                                                                                                                                                                                                                             | 3  | CLAW SPRING                         | DM-FHJC-003-3  | 2    |
| 6         17x3 O-RING         DM-FHUC-003-6         1           7         CLAW NUT         DM-FHUC-003-7         1           8         BEARING COVER OF AIR PASSAGE PSITON         DM-FHUC-003-8         1           9         CLACK BEARING BOTTOM BODY         DM-FHUC-003-9         1           10         FILLING NEEDLE         DM-FHUC-003-10         1           11         NEEDLE GRIPPER         DM-FHUC-003-11         1           12         NEEDLE SPRING         DM-FHUC-003-12         1           13         1_4x6mm ELBOW         DM-FHUC-003-13         1           14         20x2 O-RING         DM-FHUC-003-14         2           15         GAS INLET BODY         DM-FHUC-003-15         1           16         AIR PASSAGE BEARING         DM-FHUC-003-16         1           17         GAS PASSAGE PISTON         DM-FHUC-003-17         1           18         GAS PASSAGE PISTON SHAFT         DM-FHUC-003-18         1           19         CLACK         DM-FHUC-003-20         1           21         NIPPLE         DM-FHUC-003-21         1           22         33x3 O-RING         DM-FHUC-003-22         1           23         72,4x5,33 O-RING         DM-FHUC-                                                                                                                                                                                                                                                                                                                                                                                                                                                                                                                                                                                                                                                                                                                                                                                                                                                                                                   | 4  | CLAW SPRING                         | DM-FHJC-003-4  | 2    |
| TORE         DM-FHUC-003-7         1           8         BEARING COVER OF AIR PASSAGE PSITON         DM-FHUC-003-8         1           9         CLACK BEARING BOTTOM BODY         DM-FHUC-003-9         1           10         FILLING NEEDLE         DM-FHUC-003-10         1           11         NEEDLE GRIPPER         DM-FHUC-003-11         1           12         NEEDLE GRIPPER         DM-FHUC-003-12         1           13         1_4x6mm ELBOW         DM-FHUC-003-13         1           14         20x2 O-RİNG         DM-FHUC-003-14         2           15         GAS INLET BODY         DM-FHUC-003-15         1           16         AIR PASSAGE BEARING         DM-FHUC-003-16         1           17         GAS PASSAGE PISTON         DM-FHUC-003-17         1           18         GAS PASSAGE PISTON SHAFT         DM-FHUC-003-18         1           19         CLACK         DM-FHUC-003-20         1           21         NIPPLE         DM-FHUC-003-21         1           22         33x3 O-RİNG         DM-FHUC-003-22         1           23         72,4x5,33 O-RİNG         DM-FHUC-003-23         1           24         17x2.5 O-RİNG         DM-FHUC-003-25                                                                                                                                                                                                                                                                                                                                                                                                                                                                                                                                                                                                                                                                                                                                                                                                                                                                                                      | 5  | PISTON BEARING                      | DM-FHJC-003-5  | 1    |
| Bit ARING COVER OF AIR PASSAGE PSITON         DM-FHUC-003-8         1           9         CLACK BEARING BOTTOM BODY         DM-FHUC-003-9         1           10         FILLING NEEDLE         DM-FHUC-003-10         1           11         NEEDLE GRIPPER         DM-FHUC-003-11         1           12         NEEDLE SPRING         DM-FHUC-003-12         1           13         1_4x6mm ELBOW         DM-FHUC-003-13         1           14         20x2 O-RİNG         DM-FHUC-003-14         2           15         GAS INLET BODY         DM-FHUC-003-15         1           16         AIR PASSAGE BEARING         DM-FHUC-003-16         1           17         GAS PASSAGE PISTON         DM-FHUC-003-17         1           18         GAS PASSAGE PISTON SHAFT         DM-FHUC-003-18         1           19         CLACK         DM-FHUC-003-20         1           20         CLACK WASHER         DM-FHUC-003-21         1           21         NIPPLE         DM-FHUC-003-22         1           22         33x3 O-RİNG         DM-FHUC-003-23         1           23         72,4x5,33 O-RİNG         DM-FHUC-003-24         1           24         17x2.5 O-RİNG         DM-FHUC-003-25<                                                                                                                                                                                                                                                                                                                                                                                                                                                                                                                                                                                                                                                                                                                                                                                                                                                                                          | 6  | 17x3 O-RING                         | DM-FHJC-003-6  | 1    |
| 9         CLACK BEARING BOTTOM BODY         DM-FHUC-003-9         1           10         FILLING NEEDLE         DM-FHUC-003-10         1           11         NEEDLE GRIPPER         DM-FHUC-003-11         1           12         NEEDLE SPRING         DM-FHUC-003-12         1           13         1_4x6mm ELBOW         DM-FHUC-003-13         1           14         20x2 O-RİNG         DM-FHUC-003-14         2           15         GAS INLET BODY         DM-FHUC-003-15         1           16         AIR PASSAGE BEARING         DM-FHUC-003-16         1           17         GAS PASSAGE PISTON         DM-FHUC-003-17         1           18         GAS PASSAGE PISTON SHAFT         DM-FHUC-003-18         1           19         CLACK         DM-FHUC-003-19         1           20         CLACK WASHER         DM-FHUC-003-20         1           21         NIPPLE         DM-FHUC-003-21         1           22         33x3 O-RİNG         DM-FHUC-003-22         1           23         72,4x5,33 O-RİNG         DM-FHUC-003-23         1           24         17x2.5 O-RİNG         DM-FHUC-003-25         1           25         FILLING NOZZLE CHROME         DM-FHUC-00                                                                                                                                                                                                                                                                                                                                                                                                                                                                                                                                                                                                                                                                                                                                                                                                                                                                                                   | 7  | CLAW NUT                            | DM-FHJC-003-7  | 1    |
| Initial Strength         DM-FHIC-003-10         I           10         FILLING NEEDLE         DM-FHIC-003-10         1           11         NEEDLE GRIPPER         DM-FHIC-003-11         1           12         NEEDLE SPRING         DM-FHIC-003-12         1           13         1_4x6mm ELBOW         DM-FHIC-003-13         1           14         20x2 0-RİNG         DM-FHIC-003-14         2           15         GAS INLET BODY         DM-FHIC-003-15         1           16         AIR PASSAGE BEARING         DM-FHIC-003-16         1           17         GAS PASSAGE PISTON         DM-FHIC-003-17         1           18         GAS PASSAGE PISTON SHAFT         DM-FHIC-003-18         1           19         CLACK         DM-FHIC-003-20         1           21         NIPPLE         DM-FHIC-003-21         1           22         3x3 O-RİNG         DM-FHIC-003-22         1           23         72,4x5,33 O-RİNG         DM-FHIC-003-23         1           24         17x2.5 O-RİNG         DM-FHIC-003-24         1           25         FILLING NOZZLE CHROME         DM-FHIC-003-25         1           26         FILLING NOZZLE CHROME         DM-FHIC-003-26         <                                                                                                                                                                                                                                                                                                                                                                                                                                                                                                                                                                                                                                                                                                                                                                                                                                                                                               | 8  | BEARING COVER OF AIR PASSAGE PSITON | DM-FHJC-003-8  | 1    |
| Interference         DM-FHIC-003-01         I           11         NEEDLE GRIPPER         DM-FHIC-003-11         1           12         NEEDLE SPRING         DM-FHIC-003-12         1           13         1_4x6mm ELBOW         DM-FHIC-003-13         1           14         20x2 0-RİNG         DM-FHIC-003-14         2           15         GAS INLET BODY         DM-FHIC-003-15         1           16         AIR PASSAGE BEARING         DM-FHIC-003-16         1           17         GAS PASSAGE PISTON         DM-FHIC-003-17         1           18         GAS PASSAGE PISTON SHAFT         DM-FHIC-003-18         1           19         CLACK         DM-FHIC-003-20         1           20         CLACK WASHER         DM-FHIC-003-21         1           21         NIPPLE         DM-FHIC-003-22         1           22         33x3 O-RİNG         DM-FHIC-003-23         1           24         17x2.5 O-RİNG         DM-FHIC-003-24         1           25         FILLING NOZZLE CHROME         DM-FHIC-003-25         1           26         FILLING NOZZLE CHROME         DM-FHIC-003-26         1           27         CLACK SPRING         DM-FHIC-003-28         1                                                                                                                                                                                                                                                                                                                                                                                                                                                                                                                                                                                                                                                                                                                                                                                                                                                                                                        | 9  | CLACK BEARING BOTTOM BODY           | DM-FHJC-003-9  | 1    |
| Image: Construction         DM-FHIC-003-12         1           12         NEEDLE SPRING         DM-FHIC-003-12         1           13         1_4x6mm ELBOW         DM-FHIC-003-13         1           14         20x2 O-RİNG         DM-FHIC-003-14         2           15         GAS INLET BODY         DM-FHIC-003-15         1           16         AIR PASSAGE BEARING         DM-FHIC-003-16         1           17         GAS PASSAGE PISTON         DM-FHIC-003-17         1           18         GAS PASSAGE PISTON SHAFT         DM-FHIC-003-18         1           19         CLACK         DM-FHIC-003-20         1           20         CLACK WASHER         DM-FHIC-003-21         1           21         NIPPLE         DM-FHIC-003-22         1           22         3x3 O-RİNG         DM-FHIC-003-23         1           24         17x2.5 O-RİNG         DM-FHIC-003-24         1           25         FILLING NOZZLE CHROME         DM-FHIC-003-25         1           26         FILLING NOZZLE GASKET         DM-FHIC-003-26         1           27         CLACK SPRING         DM-FHIC-003-28         1           28         CLACK BEARING PRESSURE SPRING         DM-FHIC-003-29 <td>10</td> <td>FILLING NEEDLE</td> <td>DM-FHJC-003-10</td> <td>1</td>                                                                                                                                                                                                                                                                                                                                                                                                                                                                                                                                                                                                                                                                                                                                                                                                                      | 10 | FILLING NEEDLE                      | DM-FHJC-003-10 | 1    |
| 13         1_4x6mm ELBOW         DM-FHJC-003-13         1           14         20x2 O-RİNG         DM-FHJC-003-14         2           15         GAS INLET BODY         DM-FHJC-003-15         1           16         AIR PASSAGE BEARING         DM-FHJC-003-16         1           17         GAS PASSAGE PISTON         DM-FHJC-003-17         1           18         GAS PASSAGE PISTON SHAFT         DM-FHJC-003-18         1           19         CLACK         DM-FHJC-003-19         1           20         CLACK WASHER         DM-FHJC-003-20         1           21         NIPPLE         DM-FHJC-003-21         1           22         33x3 O-RİNG         DM-FHJC-003-22         1           23         72,4x5,33 O-RİNG         DM-FHJC-003-23         1           24         17x2.5 O-RİNG         DM-FHJC-003-24         1           25         FILLING NOZZLE CHROME         DM-FHJC-003-25         1           26         FILLING NOZZLE GASKET         DM-FHJC-003-26         1           27         CLACK SPRING         DM-FHJC-003-28         1           29         GAS PASSAGE PISTON SPRING         DM-FHJC-003-29         1           20         HANGER         DM-FHJC-00                                                                                                                                                                                                                                                                                                                                                                                                                                                                                                                                                                                                                                                                                                                                                                                                                                                                                                   | 11 | NEEDLE GRIPPER                      | DM-FHJC-003-11 | 1    |
| Image: Construct of the second second second second second second second second second second second second second second second second second second second second second second second second second second second second second second second second second second second second second second second second second second second second second second second second second second second second second second second second second second second second second second second second second second second second second second second second second second second second second second second second second second second second second second second second second second second second second second second second second second second second second second second second second second second second second second second second second second second second second second second second second second second second second second second second second second second second second second second second second second second second second second second second second second second second second second second second second second second second second second second second second second second second second second second second second second second second second second second second second second second second second second second second second second second second second second second second second second second second second second second second second second second second second second second second second second second second second second second second second second second second second second second second second second second second second second second second second second second second second second second second second second second second second second second second second second second second second second second second second second second second second second second second second second second second second second second second second second second second second second second second second second second second second seco | 12 | NEEDLE SPRING                       | DM-FHJC-003-12 | 1    |
| Index         DM-FHIC-003-01         I           15         GAS INLET BODY         DM-FHIC-003-15         1           16         AIR PASSAGE BEARING         DM-FHIC-003-16         1           17         GAS PASSAGE PISTON         DM-FHIC-003-16         1           18         GAS PASSAGE PISTON         DM-FHIC-003-17         1           18         GAS PASSAGE PISTON SHAFT         DM-FHIC-003-18         1           19         CLACK         DM-FHIC-003-19         1           20         CLACK WASHER         DM-FHIC-003-20         1           21         NIPPLE         DM-FHIC-003-21         1           22         33x3 O-RİNG         DM-FHIC-003-22         1           23         72,4x5,33 O-RİNG         DM-FHIC-003-23         1           24         17x2.5 O-RİNG         DM-FHIC-003-24         1           25         FILLING NOZZLE CHROME         DM-FHIC-003-25         1           26         FILLING NOZZLE GASKET         DM-FHIC-003-26         1           27         CLACK SPRING         DM-FHIC-003-28         1           28         CLACK BEARING PRESSURE SPRING         DM-FHIC-003-28         1           29         GAS PASSAGE PISTON SPRING         DM-FHIC-                                                                                                                                                                                                                                                                                                                                                                                                                                                                                                                                                                                                                                                                                                                                                                                                                                                                                          | 13 | 1_4x6mm ELBOW                       | DM-FHJC-003-13 | 1    |
| Image: Construct on the image: Construct on the image: Construct on the image: Construct on the image: Construct on the image: Construct on the image: Construct on the image: Construct on the image: Construct on the image: Construct on the image: Construct on the image: Construct on the image: Construct on the image: Construct on the image: Construct on the image: Construct on the image: Construct on the image: Construct on the image: Construct on the image: Construct on the image: Construct on the image: Construct on the image: Construct on the image: Construct on the image: Construct on the image: Construct on the image: Construct on the image: Construct on the image: Construct on the image: Construct on the image: Construct on the image: Construct on the image: Construct on the image: Construct on the image: Construct on the image: Construct on the image: Construct on the image: Construct on the image: Construct on the image: Construct on the image: Construct on the image: Construct on the image: Construct on the image: Construct on the image: Construct on the image: Construct on the image: Construct on the image: Construct on the image: Construct on the image: Construct on the image: Construct on the image: Construct on the image: Construct on the image: Construct on the image: Construct on the image: Construct on the image: Construct on the image: Construct on the image: Construct on the image: Construct on the image: Construct on the image: Construct on the image: Construct on the image: Construct on the image: Construct on the image: Construct on the image: Construct on the image: Construct on the image: Construct on the image: Construct on the image: Construct on the image: Construct on the image: Construct on the image: Construct on the image: Construct on the image: Construct on the image: Construct on the image: Construct on the image: Construct on the image: Construct on the image: Construct on the image: Construct on the image: Construct on the image: Construct on the image:  | 14 | 20x2 O-RÍNG                         | DM-FHJC-003-14 | 2    |
| Image: Constraint of the second second second second second second second second second second second second second second second second second second second second second second second second second second second second second second second second second second second second second second second second second second second second second second second second second second second second second second second second second second second second second second second second second second second second second second second second second second second second second second second second second second second second second second second second second second second second second second second second second second second second second second second second second second second second second second second second second second second second second second second second second second second second second second second second second second second second second second second second second second second second second second second second second second second second second second second second second second second second second second second second second second second second second second second second second second second second second second second second second second second second second second second second second second second second second second second second second second second second second second second second second second second second second second second second second second second second second second second second second second second second second second second second second second second second second second second second second second second second second second second second second second second second second second second second second second second second second second second second second second second second second second second second second second second second second second second second second second second second second second second second second second second second second sec | 15 | GAS INLET BODY                      | DM-FHJC-003-15 | 1    |
| Image: Construction of the second second second second second second second second second second second second second second second second second second second second second second second second second second second second second second second second second second second second second second second second second second second second second second second second second second second second second second second second second second second second second second second second second second second second second second second second second second second second second second second second second second second second second second second second second second second second second second second second second second second second second second second second second second second second second second second second second second second second second second second second second second second second second second second second second second second second second second second second second second second second second second second second second second second second second second second second second second second second second second second second second second second second second second second second second second second second second second second second second second second second second second second second second second second second second second second second second second second second second second second second second second second second second second second second second second second second second second second second second second second second second second second second second second second second second second second second second second second second second second second second second second second second second second second second second second second second second second second second second second second second second second second second second second second second second second second second second second second second second second second second second second second second second s | 16 | AIR PASSAGE BEARING                 | DM-FHJC-003-16 | 1    |
| 19         CLACK         DM-FHJC-003-19         1           20         CLACK WASHER         DM-FHJC-003-20         1           21         NIPPLE         DM-FHJC-003-21         1           22         33x3 O-RİNG         DM-FHJC-003-22         1           23         72,4x5,33 O-RİNG         DM-FHJC-003-23         1           24         17x2.5 O-RİNG         DM-FHJC-003-24         1           25         FILLING NOZZLE CHROME         DM-FHJC-003-25         1           26         FILLING NOZZLE GASKET         DM-FHJC-003-26         1           27         CLACK SPRING         DM-FHJC-003-27         1           28         CLACK BEARING PRESSURE SPRING         DM-FHJC-003-28         1           29         GAS PASSAGE PISTON SPRING         DM-FHJC-003-29         1           30         HANGER         DM-FHJC-003-30         1                                                                                                                                                                                                                                                                                                                                                                                                                                                                                                                                                                                                                                                                                                                                                                                                                                                                                                                                                                                                                                                                                                                                                                                                                                              | 17 | GAS PASSAGE PISTON                  | DM-FHJC-003-17 | 1    |
| Interference         DM-FHIC-003-20         1           20         CLACK WASHER         DM-FHIC-003-20         1           21         NIPPLE         DM-FHIC-003-21         1           22         33x3 O-RİNG         DM-FHIC-003-22         1           23         72,4x5,33 O-RİNG         DM-FHIC-003-23         1           24         17x2.5 O-RİNG         DM-FHIC-003-24         1           25         FILLING NOZZLE CHROME         DM-FHIC-003-25         1           26         FILLING NOZZLE GASKET         DM-FHIC-003-26         1           27         CLACK SPRING         DM-FHIC-003-27         1           28         CLACK BEARING PRESSURE SPRING         DM-FHIC-003-28         1           29         GAS PASSAGE PISTON SPRING         DM-FHIC-003-29         1           30         HANGER         DM-FHIC-003-30         1                                                                                                                                                                                                                                                                                                                                                                                                                                                                                                                                                                                                                                                                                                                                                                                                                                                                                                                                                                                                                                                                                                                                                                                                                                                  | 18 | GAS PASSAGE PISTON SHAFT            | DM-FHJC-003-18 | 1    |
| Image: Second Second Second Second Second Second Second Second Second Second Second Second Second Second Second Second Second Second Second Second Second Second Second Second Second Second Second Second Second Second Second Second Second Second Second Second Second Second Second Second Second Second Second Second Second Second Second Second Second Second Second Second Second Second Second Second Second Second Second Second Second Second Second Second Second Second Second Second Second Second Second Second Second Second Second Second Second Second Second Second Second Second Second Second Second Second Second Second Second Second Second Second Second Second Second Second Second Second Second Second Second Second Second Second Second Second Second Second Second Second Second Second Second Second Second Second Second Second Second Second Second Second Second Second Second Second Second Second Second Second Second Second Second Second Second Second Second Second Second Second Second Second Second Second Second Second Second Second Second Second Second Second Second Second Second Second Second Second Second Second Second Second Second Second Second Second Second Second Second Second Second Second Second Second Second Second Second Second Second Second Second Second Second Second Second Second Second Second Second Second Second Second Second Second Second Second Second Second Second Second Second Second Second Second Second Second Second Second Second Second Second Second Second Second Second Second Second Second Second Second Second Second Second Second Second Second Second Second Second Second Second Second Second Second Second Second Second Second Second Second Second Second Second Second Second Second Second Second Second Second Second Second Second Second Second Second Second Second Second Second Second Second Second Second Second Second Second Second Second Second Second Second Second Second Second Second Second Second Second Second Second Second Second Second Second Second Second Second  | 19 | CLACK                               | DM-FHJC-003-19 | 1    |
| 22         33x3 O-RİNG         DM-FHIC-003-22         1           23         72,4x5,33 O-RİNG         DM-FHIC-003-23         1           24         17x2.5 O-RİNG         DM-FHIC-003-24         1           25         FILLING NOZZLE CHROME         DM-FHIC-003-25         1           26         FILLING NOZZLE GASKET         DM-FHIC-003-26         1           27         CLACK SPRING         DM-FHIC-003-27         1           28         CLACK SPRING PRESSURE SPRING         DM-FHIC-003-28         1           29         GAS PASSAGE PISTON SPRING         DM-FHIC-003-29         1           30         HANGER         DM-FHIC-003-30         1                                                                                                                                                                                                                                                                                                                                                                                                                                                                                                                                                                                                                                                                                                                                                                                                                                                                                                                                                                                                                                                                                                                                                                                                                                                                                                                                                                                                                                           | 20 | CLACK WASHER                        | DM-FHJC-003-20 | 1    |
| 23         72,4x5,33 O-RİNG         DM-FHJC-003-23         1           24         17x2.5 O-RİNG         DM-FHJC-003-24         1           25         FILLING NOZZLE CHROME         DM-FHJC-003-25         1           26         FILLING NOZZLE CHROME         DM-FHJC-003-26         1           27         CLACK SPRING         DM-FHJC-003-27         1           28         CLACK SPRING         DM-FHJC-003-28         1           29         GAS PASSAGE PISTON SPRING         DM-FHJC-003-29         1           30         HANGER         DM-FHJC-003-30         1                                                                                                                                                                                                                                                                                                                                                                                                                                                                                                                                                                                                                                                                                                                                                                                                                                                                                                                                                                                                                                                                                                                                                                                                                                                                                                                                                                                                                                                                                                                             | 21 | NIPPLE                              | DM-FHJC-003-21 | 1    |
| 24         17x2.5 O-RİNG         DM-FHIC-003-24         1           25         FILLING NOZZLE CHROME         DM-FHIC-003-25         1           26         FILLING NOZZLE GASKET         DM-FHIC-003-26         1           27         CLACK SPRING         DM-FHIC-003-27         1           28         CLACK SPRING         DM-FHIC-003-28         1           29         GAS PASSAGE PISTON SPRING         DM-FHIC-003-29         1           30         HANGER         DM-FHIC-003-30         1                                                                                                                                                                                                                                                                                                                                                                                                                                                                                                                                                                                                                                                                                                                                                                                                                                                                                                                                                                                                                                                                                                                                                                                                                                                                                                                                                                                                                                                                                                                                                                                                    | 22 | 33x3 O-RÍNG                         | DM-FHJC-003-22 | 1    |
| 25         FILLING NOZZLE CHROME         DM-FHJC-003-25         1           26         FILLING NOZZLE GASKET         DM-FHJC-003-26         1           27         CLACK SPRING         DM-FHJC-003-27         1           28         CLACK BEARING PRESSURE SPRING         DM-FHJC-003-28         1           29         GAS PASSAGE PISTON SPRING         DM-FHJC-003-29         1           30         HANGER         DM-FHJC-003-30         1                                                                                                                                                                                                                                                                                                                                                                                                                                                                                                                                                                                                                                                                                                                                                                                                                                                                                                                                                                                                                                                                                                                                                                                                                                                                                                                                                                                                                                                                                                                                                                                                                                                       | 23 | 72,4x5,33 O-RÍNG                    | DM-FHJC-003-23 | 1    |
| 26         FILLING NOZZLE GASKET         DM-FHJC-003-26         1           27         CLACK SPRING         DM-FHJC-003-27         1           28         CLACK BEARING PRESSURE SPRING         DM-FHJC-003-28         1           29         GAS PASSAGE PISTON SPRING         DM-FHJC-003-29         1           30         HANGER         DM-FHJC-003-30         1                                                                                                                                                                                                                                                                                                                                                                                                                                                                                                                                                                                                                                                                                                                                                                                                                                                                                                                                                                                                                                                                                                                                                                                                                                                                                                                                                                                                                                                                                                                                                                                                                                                                                                                                   | 24 | 17x2.5 O-RÍNG                       | DM-FHJC-003-24 | 1    |
| 27         CLACK SPRING         DM-FHJC-003-27         1           28         CLACK BEARING PRESSURE SPRING         DM-FHJC-003-28         1           29         GAS PASSAGE PISTON SPRING         DM-FHJC-003-29         1           30         HANGER         DM-FHJC-003-30         1                                                                                                                                                                                                                                                                                                                                                                                                                                                                                                                                                                                                                                                                                                                                                                                                                                                                                                                                                                                                                                                                                                                                                                                                                                                                                                                                                                                                                                                                                                                                                                                                                                                                                                                                                                                                               | 25 | FILLING NOZZLE CHROME               | DM-FHJC-003-25 | 1    |
| 28         CLACK BEARING PRESSURE SPRING         DM-FHJC-003-28         1           29         GAS PASSAGE PISTON SPRING         DM-FHJC-003-29         1           30         HANGER         DM-FHJC-003-30         1                                                                                                                                                                                                                                                                                                                                                                                                                                                                                                                                                                                                                                                                                                                                                                                                                                                                                                                                                                                                                                                                                                                                                                                                                                                                                                                                                                                                                                                                                                                                                                                                                                                                                                                                                                                                                                                                                  | 26 | FILLING NOZZLE GASKET               | DM-FHJC-003-26 | 1    |
| 29         GAS PASSAGE PISTON SPRING         DM-FHJC-003-29         1           30         HANGER         DM-FHJC-003-30         1                                                                                                                                                                                                                                                                                                                                                                                                                                                                                                                                                                                                                                                                                                                                                                                                                                                                                                                                                                                                                                                                                                                                                                                                                                                                                                                                                                                                                                                                                                                                                                                                                                                                                                                                                                                                                                                                                                                                                                      | 27 | CLACK SPRING                        | DM-FHJC-003-27 | 1    |
| 30 HANGER DM-FHJC-003-30 1                                                                                                                                                                                                                                                                                                                                                                                                                                                                                                                                                                                                                                                                                                                                                                                                                                                                                                                                                                                                                                                                                                                                                                                                                                                                                                                                                                                                                                                                                                                                                                                                                                                                                                                                                                                                                                                                                                                                                                                                                                                                              | 28 | CLACK BEARING PRESSURE SPRING       | DM-FHJC-003-28 | 1    |
|                                                                                                                                                                                                                                                                                                                                                                                                                                                                                                                                                                                                                                                                                                                                                                                                                                                                                                                                                                                                                                                                                                                                                                                                                                                                                                                                                                                                                                                                                                                                                                                                                                                                                                                                                                                                                                                                                                                                                                                                                                                                                                         | 29 | GAS PASSAGE PISTON SPRING           | DM-FHJC-003-29 | 1    |
| 31 M8 NUT DM-FHJC-003-31 1                                                                                                                                                                                                                                                                                                                                                                                                                                                                                                                                                                                                                                                                                                                                                                                                                                                                                                                                                                                                                                                                                                                                                                                                                                                                                                                                                                                                                                                                                                                                                                                                                                                                                                                                                                                                                                                                                                                                                                                                                                                                              | 30 | HANGER                              | DM-FHJC-003-30 | 1    |
|                                                                                                                                                                                                                                                                                                                                                                                                                                                                                                                                                                                                                                                                                                                                                                                                                                                                                                                                                                                                                                                                                                                                                                                                                                                                                                                                                                                                                                                                                                                                                                                                                                                                                                                                                                                                                                                                                                                                                                                                                                                                                                         | 31 | M8 NUT                              | DM-FHJC-003-31 | 1    |