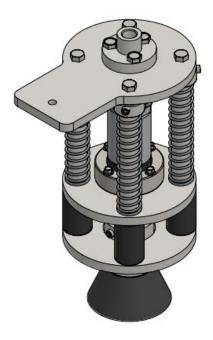

## FILLING HEAD TYPE AUTOMATIC

PRODUCT CODE: DM-FHA-xxx

#### FILLING HEAD TYPE AUTOMATIC

PRODUCT CODE: DM-FHA-xxx

| NO | PART NAME                      | PART CODE                      | QTY      |
|----|--------------------------------|--------------------------------|----------|
| 01 | NEEDLE                         |                                | 1        |
| 01 | HEAD SEAL SEAT                 | DM-FHA-XXX.01<br>DM-FHA-XXX.02 | 1        |
|    |                                | DM-FHA-XXX.02<br>DM-FHA-XXX.03 |          |
| 03 | ORING (36X3MM)                 |                                | <u> </u> |
| 04 | SUB LINK HEADER                | DM-FHA-XXX.04                  | 1        |
| 05 | ORING(25X3MM)                  | DM-FHA-XXX.05                  | 1        |
| 06 | SEAL(25X35X10 MM)              | DM-FHA-XXX.06                  | 1        |
| 07 | ORING (36X3MM)                 | DM-FHA-XXX.07                  | 1        |
| 08 | INNER PISTON                   | DM-FHA-XXX.08                  | 1        |
| 09 | CENTERING BRASS<br>BEARING     | DM-FHA-XXX.09                  | 1        |
| 10 | ORING(48X3MM)                  | DM-FHA-XXX.10                  | 1        |
| 11 | PISTON                         | DM-FHA-XXX.11                  | 1        |
| 12 | BALL SUPPORT SEAT<br>PIECE     | DM-FHA-XXX.12                  | 1        |
| 13 | HEADER<br>CONNECTION<br>FLANGE | DM-FHA-XXX.13                  | 1        |
| 14 | SMALL BALL                     | DM-FHA-XXX.14                  | 2        |
| 15 | INTERNAL SUPPORT               | DM-FHA-XXX.15                  | 1        |
| 16 | BIG BALL                       | DM-FHA-XXX.16                  | 2        |
| 17 | HEAD FITTING PIECE             | DM-FHA-XXX.17                  | 1        |
| 18 | SPRING STEEL                   | DM-FHA-XXX.18                  | 1        |
| 19 | NUTS                           | DM-FHA-XXX.19                  | 3        |
| 20 | PISTON CONNECTOR<br>PIECE      | DM-FHA-XXX.20                  | 1        |
| 21 | NUTS                           | DM-FHA-XXX.21                  | 6        |
| 22 | BOLT                           | DM-FHA-XXX.22                  | 6        |
| 23 | PISTON CONNECTOR<br>SHAFT      | DM-FHA-XXX.23                  | 1        |
| 24 | CONNECTING BOLT                | DM-FHA-XXX.24                  | 3        |
| 25 | NUTS                           | DM-FHA-XXX.25                  | 3        |
| 26 | NUTS                           | DM-FHA-XXX.26                  | 12       |
| 27 | TENSION SPRING                 | DM-FHA-XXX.27                  | 6        |
| 28 | FITTINGS(3/8-<br>M18/1,5)      | DM-FHA-XXX.28                  | 1        |
| 29 | FITTINGS(1/4)                  | DM-FHA-XXX.29                  | 2        |