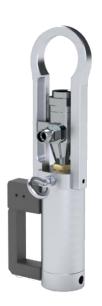

# FILLING HEAD TYPE JAW CLUTCH PRODUCT CODE: DM-FHJC-xxx

## FILLING HEAD TYPE JAW CLUTCH

#### PRODUCT CODE: DM-FHJC-xxx

| 1         CLAW BEARING         DM-FHUC-003-1         1           2         CLAW         DM-FHUC-003-2         2           3         CLAW SPRING         DM-FHUC-003-3         2           4         CLAW SPRING         DM-FHUC-003-4         2           5         PISTON BEARING         DM-FHUC-003-5         1           6         17x3 O-RING         DM-FHUC-003-6         1           7         CLAW NUT         DM-FHUC-003-7         1           8         BEARING COVER OF AIR PASSAGE PSITON         DM-FHUC-003-8         1           9         CLACK BEARING BOTTOM BODY         DM-FHUC-003-10         1           11         NEEDLE GRIPPER         DM-FHUC-003-11         1           12         NEEDLE GRIPPER         DM-FHUC-003-12         1           13         1_4x6mm ELBOW         DM-FHUC-003-13         1           14         20x2 O-RING         DM-FHUC-003-14         2           15         GAS INLET BODY         DM-FHUC-003-15         1           14         20x2 O-RING         DM-FHUC-003-16         1           17         GAS PASSAGE PISTON SHAFT         DM-FHUC-003-17         1           18         GAS PASSAGE PISTON SHAFT         DM-FHUC-003-20 <th>NO</th> <th>PART NAME</th> <th>PART CODE</th> <th>UNIT</th>                                                                                                                                                                                                                                                                                                                                                                                                                                                                                                                                                                                                                                                                                                                                                                                                                                       | NO | PART NAME                           | PART CODE      | UNIT |
|---------------------------------------------------------------------------------------------------------------------------------------------------------------------------------------------------------------------------------------------------------------------------------------------------------------------------------------------------------------------------------------------------------------------------------------------------------------------------------------------------------------------------------------------------------------------------------------------------------------------------------------------------------------------------------------------------------------------------------------------------------------------------------------------------------------------------------------------------------------------------------------------------------------------------------------------------------------------------------------------------------------------------------------------------------------------------------------------------------------------------------------------------------------------------------------------------------------------------------------------------------------------------------------------------------------------------------------------------------------------------------------------------------------------------------------------------------------------------------------------------------------------------------------------------------------------------------------------------------------------------------------------------------------------------------------------------------------------------------------------------------------------------------------------------------------------------------------------------------------------------------------------------------------------------------------------------------------------------------------------------------------------------------------------------------------------------------------------------------|----|-------------------------------------|----------------|------|
| Image: Second  | 1  | CLAW BEARING                        | DM-FHJC-003-1  | 1    |
| International         International           4         CLAW SPRING         DM-FHUC-003-4         2           5         PISTON BEARING         DM-FHUC-003-5         1           6         17x3 O-RING         DM-FHUC-003-6         1           7         CLAW NUT         DM-FHUC-003-7         1           8         BEARING COVER OF AIR PASSAGE PSITON         DM-FHUC-003-8         1           9         CLACK BEARING BOTTOM BODY         DM-FHUC-003-9         1           10         FILLING NEEDLE         DM-FHUC-003-10         1           11         NEEDLE GRIPPER         DM-FHUC-003-11         1           12         NEEDLE SPRING         DM-FHUC-003-12         1           13         1_4x6mm ELBOW         DM-FHUC-003-13         1           14         20x2 O-RING         DM-FHUC-003-14         2           15         GAS INLET BODY         DM-FHUC-003-15         1           14         20x2 O-RING         DM-FHUC-003-16         1           17         GAS PASSAGE PISTON         DM-FHUC-003-17         1           18         GAS PASSAGE PISTON SHAFT         DM-FHUC-003-18         1           19         CLACK         DM-FHUC-003-20         1         1 <td>2</td> <td>CLAW</td> <td>DM-FHJC-003-2</td> <td>2</td>                                                                                                                                                                                                                                                                                                                                                                                                                                                                                                                                                                                                                                                                                                                                                                                                                                           | 2  | CLAW                                | DM-FHJC-003-2  | 2    |
| International         DM-FHUC-003-5         I           5         PISTON BEARING         DM-FHUC-003-5         1           6         17x3 O-RING         DM-FHUC-003-6         1           7         CLAW NUT         DM-FHUC-003-7         1           8         BEARING COVER OF AIR PASSAGE PSITON         DM-FHUC-003-8         1           9         CLACK BEARING BOTTOM BODY         DM-FHUC-003-9         1           10         FILLING NEEDLE         DM-FHUC-003-10         1           11         NEEDLE GRIPPER         DM-FHUC-003-11         1           12         NEEDLE SPRING         DM-FHUC-003-12         1           13         1_4x6mm ELBOW         DM-FHUC-003-13         1           14         20x2 O-RING         DM-FHUC-003-14         2           15         GAS INLET BODY         DM-FHUC-003-15         1           16         AIR PASSAGE BEARING         DM-FHUC-003-16         1           17         GAS PASSAGE PISTON         DM-FHUC-003-18         1           19         CLACK         DM-FHUC-003-19         1           20         CLACK WASHER         DM-FHUC-003-20         1           21         NIPPLE         DM-FHUC-003-21         1                                                                                                                                                                                                                                                                                                                                                                                                                                                                                                                                                                                                                                                                                                                                                                                                                                                                                                             | 3  | CLAW SPRING                         | DM-FHJC-003-3  | 2    |
| 6         17x3 O-RING         DM-FHUC-003-6         1           7         CLAW NUT         DM-FHUC-003-7         1           8         BEARING COVER OF AIR PASSAGE PSITON         DM-FHUC-003-8         1           9         CLACK BEARING BOTTOM BODY         DM-FHUC-003-9         1           10         FILLING NEEDLE         DM-FHUC-003-10         1           11         NEEDLE GRIPPER         DM-FHUC-003-11         1           12         NEEDLE SPRING         DM-FHUC-003-12         1           13         1_4x6mm ELBOW         DM-FHUC-003-13         1           14         20x2 O-RING         DM-FHUC-003-14         2           15         GAS INLET BODY         DM-FHUC-003-15         1           16         AIR PASSAGE BEARING         DM-FHUC-003-16         1           17         GAS PASSAGE PISTON         DM-FHUC-003-17         1           18         GAS PASSAGE PISTON SHAFT         DM-FHUC-003-18         1           19         CLACK         DM-FHUC-003-20         1           21         NIPPLE         DM-FHUC-003-21         1           22         33x3 O-RING         DM-FHUC-003-22         1           23         72,4x5,33 O-RING         DM-FHUC-                                                                                                                                                                                                                                                                                                                                                                                                                                                                                                                                                                                                                                                                                                                                                                                                                                                                                                   | 4  | CLAW SPRING                         | DM-FHJC-003-4  | 2    |
| TORE         DM-FHUC-003-7         1           8         BEARING COVER OF AIR PASSAGE PSITON         DM-FHUC-003-8         1           9         CLACK BEARING BOTTOM BODY         DM-FHUC-003-9         1           10         FILLING NEEDLE         DM-FHUC-003-10         1           11         NEEDLE GRIPPER         DM-FHUC-003-11         1           12         NEEDLE GRIPPER         DM-FHUC-003-12         1           13         1_4x6mm ELBOW         DM-FHUC-003-13         1           14         20x2 O-RİNG         DM-FHUC-003-14         2           15         GAS INLET BODY         DM-FHUC-003-15         1           16         AIR PASSAGE BEARING         DM-FHUC-003-16         1           17         GAS PASSAGE PISTON         DM-FHUC-003-17         1           18         GAS PASSAGE PISTON SHAFT         DM-FHUC-003-18         1           19         CLACK         DM-FHUC-003-20         1           21         NIPPLE         DM-FHUC-003-21         1           22         33x3 O-RİNG         DM-FHUC-003-22         1           23         72,4x5,33 O-RİNG         DM-FHUC-003-23         1           24         17x2.5 O-RİNG         DM-FHUC-003-25                                                                                                                                                                                                                                                                                                                                                                                                                                                                                                                                                                                                                                                                                                                                                                                                                                                                                                      | 5  | PISTON BEARING                      | DM-FHJC-003-5  | 1    |
| Bit ARING COVER OF AIR PASSAGE PSITON         DM-FHUC-003-8         1           9         CLACK BEARING BOTTOM BODY         DM-FHUC-003-9         1           10         FILLING NEEDLE         DM-FHUC-003-10         1           11         NEEDLE GRIPPER         DM-FHUC-003-11         1           12         NEEDLE SPRING         DM-FHUC-003-12         1           13         1_4x6mm ELBOW         DM-FHUC-003-13         1           14         20x2 O-RİNG         DM-FHUC-003-14         2           15         GAS INLET BODY         DM-FHUC-003-15         1           16         AIR PASSAGE BEARING         DM-FHUC-003-16         1           17         GAS PASSAGE PISTON         DM-FHUC-003-17         1           18         GAS PASSAGE PISTON SHAFT         DM-FHUC-003-18         1           19         CLACK         DM-FHUC-003-20         1           20         CLACK WASHER         DM-FHUC-003-21         1           21         NIPPLE         DM-FHUC-003-22         1           22         33x3 O-RİNG         DM-FHUC-003-23         1           23         72,4x5,33 O-RİNG         DM-FHUC-003-24         1           24         17x2.5 O-RİNG         DM-FHUC-003-25<                                                                                                                                                                                                                                                                                                                                                                                                                                                                                                                                                                                                                                                                                                                                                                                                                                                                                          | 6  | 17x3 O-RING                         | DM-FHJC-003-6  | 1    |
| 9         CLACK BEARING BOTTOM BODY         DM-FHUC-003-9         1           10         FILLING NEEDLE         DM-FHUC-003-10         1           11         NEEDLE GRIPPER         DM-FHUC-003-11         1           12         NEEDLE SPRING         DM-FHUC-003-12         1           13         1_4x6mm ELBOW         DM-FHUC-003-13         1           14         20x2 O-RİNG         DM-FHUC-003-14         2           15         GAS INLET BODY         DM-FHUC-003-15         1           16         AIR PASSAGE BEARING         DM-FHUC-003-16         1           17         GAS PASSAGE PISTON         DM-FHUC-003-17         1           18         GAS PASSAGE PISTON SHAFT         DM-FHUC-003-18         1           19         CLACK         DM-FHUC-003-19         1           20         CLACK WASHER         DM-FHUC-003-20         1           21         NIPPLE         DM-FHUC-003-21         1           22         33x3 O-RİNG         DM-FHUC-003-22         1           23         72,4x5,33 O-RİNG         DM-FHUC-003-23         1           24         17x2.5 O-RİNG         DM-FHUC-003-25         1           25         FILLING NOZZLE CHROME         DM-FHUC-00                                                                                                                                                                                                                                                                                                                                                                                                                                                                                                                                                                                                                                                                                                                                                                                                                                                                                                   | 7  | CLAW NUT                            | DM-FHJC-003-7  | 1    |
| Initial Strength         DM-FHIC-003-10         I           10         FILLING NEEDLE         DM-FHIC-003-10         1           11         NEEDLE GRIPPER         DM-FHIC-003-11         1           12         NEEDLE SPRING         DM-FHIC-003-12         1           13         1_4x6mm ELBOW         DM-FHIC-003-13         1           14         20x2 0-RİNG         DM-FHIC-003-14         2           15         GAS INLET BODY         DM-FHIC-003-15         1           16         AIR PASSAGE BEARING         DM-FHIC-003-16         1           17         GAS PASSAGE PISTON         DM-FHIC-003-17         1           18         GAS PASSAGE PISTON SHAFT         DM-FHIC-003-18         1           19         CLACK         DM-FHIC-003-20         1           21         NIPPLE         DM-FHIC-003-21         1           22         3x3 O-RİNG         DM-FHIC-003-22         1           23         72,4x5,33 O-RİNG         DM-FHIC-003-23         1           24         17x2.5 O-RİNG         DM-FHIC-003-24         1           25         FILLING NOZZLE CHROME         DM-FHIC-003-25         1           26         FILLING NOZZLE CHROME         DM-FHIC-003-26         <                                                                                                                                                                                                                                                                                                                                                                                                                                                                                                                                                                                                                                                                                                                                                                                                                                                                                               | 8  | BEARING COVER OF AIR PASSAGE PSITON | DM-FHJC-003-8  | 1    |
| Interference         DM-FHIC-003-01         I           11         NEEDLE GRIPPER         DM-FHIC-003-11         1           12         NEEDLE SPRING         DM-FHIC-003-12         1           13         1_4x6mm ELBOW         DM-FHIC-003-13         1           14         20x2 0-RİNG         DM-FHIC-003-14         2           15         GAS INLET BODY         DM-FHIC-003-15         1           16         AIR PASSAGE BEARING         DM-FHIC-003-16         1           17         GAS PASSAGE PISTON         DM-FHIC-003-17         1           18         GAS PASSAGE PISTON SHAFT         DM-FHIC-003-18         1           19         CLACK         DM-FHIC-003-20         1           20         CLACK WASHER         DM-FHIC-003-21         1           21         NIPPLE         DM-FHIC-003-22         1           22         33x3 O-RİNG         DM-FHIC-003-23         1           24         17x2.5 O-RİNG         DM-FHIC-003-24         1           25         FILLING NOZZLE CHROME         DM-FHIC-003-25         1           26         FILLING NOZZLE CHROME         DM-FHIC-003-26         1           27         CLACK SPRING         DM-FHIC-003-28         1                                                                                                                                                                                                                                                                                                                                                                                                                                                                                                                                                                                                                                                                                                                                                                                                                                                                                                        | 9  | CLACK BEARING BOTTOM BODY           | DM-FHJC-003-9  | 1    |
| Image: Construction         DM-FHIC-003-12         1           12         NEEDLE SPRING         DM-FHIC-003-12         1           13         1_4x6mm ELBOW         DM-FHIC-003-13         1           14         20x2 O-RİNG         DM-FHIC-003-14         2           15         GAS INLET BODY         DM-FHIC-003-15         1           16         AIR PASSAGE BEARING         DM-FHIC-003-16         1           17         GAS PASSAGE PISTON         DM-FHIC-003-17         1           18         GAS PASSAGE PISTON SHAFT         DM-FHIC-003-18         1           19         CLACK         DM-FHIC-003-20         1           20         CLACK WASHER         DM-FHIC-003-21         1           21         NIPPLE         DM-FHIC-003-22         1           22         3x3 O-RİNG         DM-FHIC-003-23         1           24         17x2.5 O-RİNG         DM-FHIC-003-24         1           25         FILLING NOZZLE CHROME         DM-FHIC-003-25         1           26         FILLING NOZZLE GASKET         DM-FHIC-003-26         1           27         CLACK SPRING         DM-FHIC-003-28         1           28         CLACK BEARING PRESSURE SPRING         DM-FHIC-003-29 <td>10</td> <td>FILLING NEEDLE</td> <td>DM-FHJC-003-10</td> <td>1</td>                                                                                                                                                                                                                                                                                                                                                                                                                                                                                                                                                                                                                                                                                                                                                                                                                      | 10 | FILLING NEEDLE                      | DM-FHJC-003-10 | 1    |
| 13         1_4x6mm ELBOW         DM-FHJC-003-13         1           14         20x2 O-RİNG         DM-FHJC-003-14         2           15         GAS INLET BODY         DM-FHJC-003-15         1           16         AIR PASSAGE BEARING         DM-FHJC-003-16         1           17         GAS PASSAGE PISTON         DM-FHJC-003-17         1           18         GAS PASSAGE PISTON SHAFT         DM-FHJC-003-18         1           19         CLACK         DM-FHJC-003-19         1           20         CLACK WASHER         DM-FHJC-003-20         1           21         NIPPLE         DM-FHJC-003-21         1           22         33x3 O-RİNG         DM-FHJC-003-22         1           23         72,4x5,33 O-RİNG         DM-FHJC-003-23         1           24         17x2.5 O-RİNG         DM-FHJC-003-24         1           25         FILLING NOZZLE CHROME         DM-FHJC-003-25         1           26         FILLING NOZZLE GASKET         DM-FHJC-003-26         1           27         CLACK SPRING         DM-FHJC-003-28         1           29         GAS PASSAGE PISTON SPRING         DM-FHJC-003-29         1           20         HANGER         DM-FHJC-00                                                                                                                                                                                                                                                                                                                                                                                                                                                                                                                                                                                                                                                                                                                                                                                                                                                                                                   | 11 | NEEDLE GRIPPER                      | DM-FHJC-003-11 | 1    |
| Image: Construct of the second second second second second second second second second second second second second second second second second second second second second second second second second second second second second second second second second second second second second second second second second second second second second second second second second second second second second second second second second second second second second second second second second second second second second second second second second second second second second second second second second second second second second second second second second second second second second second second second second second second second second second second second second second second second second second second second second second second second second second second second second second second second second second second second second second second second second second second second second second second second second second second second second second second second second second second second second second second second second second second second second second second second second second second second second second second second second second second second second second second second second second second second second second second second second second second second second second second second second second second second second second second second second second second second second second second second second second second second second second second second second second second second second second second second second second second second second second second second second second second second second second second second second second second second second second second second second second second second second second second second second second second second second second second second second second second second second second second second second second second second second second second second second seco | 12 | NEEDLE SPRING                       | DM-FHJC-003-12 | 1    |
| Index         DM-FHIC-003-01         I           15         GAS INLET BODY         DM-FHIC-003-15         1           16         AIR PASSAGE BEARING         DM-FHIC-003-16         1           17         GAS PASSAGE PISTON         DM-FHIC-003-16         1           18         GAS PASSAGE PISTON         DM-FHIC-003-17         1           18         GAS PASSAGE PISTON SHAFT         DM-FHIC-003-18         1           19         CLACK         DM-FHIC-003-19         1           20         CLACK WASHER         DM-FHIC-003-20         1           21         NIPPLE         DM-FHIC-003-21         1           22         33x3 O-RİNG         DM-FHIC-003-22         1           23         72,4x5,33 O-RİNG         DM-FHIC-003-23         1           24         17x2.5 O-RİNG         DM-FHIC-003-24         1           25         FILLING NOZZLE CHROME         DM-FHIC-003-25         1           26         FILLING NOZZLE GASKET         DM-FHIC-003-26         1           27         CLACK SPRING         DM-FHIC-003-28         1           28         CLACK BEARING PRESSURE SPRING         DM-FHIC-003-28         1           29         GAS PASSAGE PISTON SPRING         DM-FHIC-                                                                                                                                                                                                                                                                                                                                                                                                                                                                                                                                                                                                                                                                                                                                                                                                                                                                                          | 13 | 1_4x6mm ELBOW                       | DM-FHJC-003-13 | 1    |
| Image: Construct on the image: Construct on the image: Construct on the image: Construct on the image: Construct on the image: Construct on the image: Construct on the image: Construct on the image: Construct on the image: Construct on the image: Construct on the image: Construct on the image: Construct on the image: Construct on the image: Construct on the image: Construct on the image: Construct on the image: Construct on the image: Construct on the image: Construct on the image: Construct on the image: Construct on the image: Construct on the image: Construct on the image: Construct on the image: Construct on the image: Construct on the image: Construct on the image: Construct on the image: Construct on the image: Construct on the image: Construct on the image: Construct on the image: Construct on the image: Construct on the image: Construct on the image: Construct on the image: Construct on the image: Construct on the image: Construct on the image: Construct on the image: Construct on the image: Construct on the image: Construct on the image: Construct on the image: Construct on the image: Construct on the image: Construct on the image: Construct on the image: Construct on the image: Construct on the image: Construct on the image: Construct on the image: Construct on the image: Construct on the image: Construct on the image: Construct on the image: Construct on the image: Construct on the image: Construct on the image: Construct on the image: Construct on the image: Construct on the image: Construct on the image: Construct on the image: Construct on the image: Construct on the image: Construct on the image: Construct on the image: Construct on the image: Construct on the image: Construct on the image: Construct on the image: Construct on the image: Construct on the image: Construct on the image: Construct on the image: Construct on the image: Construct on the image: Construct on the image: Construct on the image: Construct on the image: Construct on the image: Construct on the image:  | 14 | 20x2 O-RÍNG                         | DM-FHJC-003-14 | 2    |
| Image: Constraint of the second second second second second second second second second second second second second second second second second second second second second second second second second second second second second second second second second second second second second second second second second second second second second second second second second second second second second second second second second second second second second second second second second second second second second second second second second second second second second second second second second second second second second second second second second second second second second second second second second second second second second second second second second second second second second second second second second second second second second second second second second second second second second second second second second second second second second second second second second second second second second second second second second second second second second second second second second second second second second second second second second second second second second second second second second second second second second second second second second second second second second second second second second second second second second second second second second second second second second second second second second second second second second second second second second second second second second second second second second second second second second second second second second second second second second second second second second second second second second second second second second second second second second second second second second second second second second second second second second second second second second second second second second second second second second second second second second second second second second second second second second second second second second sec | 15 | GAS INLET BODY                      | DM-FHJC-003-15 | 1    |
| Image: Construction of the second second second second second second second second second second second second second second second second second second second second second second second second second second second second second second second second second second second second second second second second second second second second second second second second second second second second second second second second second second second second second second second second second second second second second second second second second second second second second second second second second second second second second second second second second second second second second second second second second second second second second second second second second second second second second second second second second second second second second second second second second second second second second second second second second second second second second second second second second second second second second second second second second second second second second second second second second second second second second second second second second second second second second second second second second second second second second second second second second second second second second second second second second second second second second second second second second second second second second second second second second second second second second second second second second second second second second second second second second second second second second second second second second second second second second second second second second second second second second second second second second second second second second second second second second second second second second second second second second second second second second second second second second second second second second second second second second second second second second second second second second second second second second s | 16 | AIR PASSAGE BEARING                 | DM-FHJC-003-16 | 1    |
| 19         CLACK         DM-FHJC-003-19         1           20         CLACK WASHER         DM-FHJC-003-20         1           21         NIPPLE         DM-FHJC-003-21         1           22         33x3 O-RİNG         DM-FHJC-003-22         1           23         72,4x5,33 O-RİNG         DM-FHJC-003-23         1           24         17x2.5 O-RİNG         DM-FHJC-003-24         1           25         FILLING NOZZLE CHROME         DM-FHJC-003-25         1           26         FILLING NOZZLE GASKET         DM-FHJC-003-26         1           27         CLACK SPRING         DM-FHJC-003-27         1           28         CLACK BEARING PRESSURE SPRING         DM-FHJC-003-28         1           29         GAS PASSAGE PISTON SPRING         DM-FHJC-003-29         1           30         HANGER         DM-FHJC-003-30         1                                                                                                                                                                                                                                                                                                                                                                                                                                                                                                                                                                                                                                                                                                                                                                                                                                                                                                                                                                                                                                                                                                                                                                                                                                              | 17 | GAS PASSAGE PISTON                  | DM-FHJC-003-17 | 1    |
| Interference         DM-FHIC-003-20         1           20         CLACK WASHER         DM-FHIC-003-20         1           21         NIPPLE         DM-FHIC-003-21         1           22         33x3 O-RİNG         DM-FHIC-003-22         1           23         72,4x5,33 O-RİNG         DM-FHIC-003-23         1           24         17x2.5 O-RİNG         DM-FHIC-003-24         1           25         FILLING NOZZLE CHROME         DM-FHIC-003-25         1           26         FILLING NOZZLE GASKET         DM-FHIC-003-26         1           27         CLACK SPRING         DM-FHIC-003-27         1           28         CLACK BEARING PRESSURE SPRING         DM-FHIC-003-28         1           29         GAS PASSAGE PISTON SPRING         DM-FHIC-003-29         1           30         HANGER         DM-FHIC-003-30         1                                                                                                                                                                                                                                                                                                                                                                                                                                                                                                                                                                                                                                                                                                                                                                                                                                                                                                                                                                                                                                                                                                                                                                                                                                                  | 18 | GAS PASSAGE PISTON SHAFT            | DM-FHJC-003-18 | 1    |
| Image: Second Second Second Second Second Second Second Second Second Second Second Second Second Second Second Second Second Second Second Second Second Second Second Second Second Second Second Second Second Second Second Second Second Second Second Second Second Second Second Second Second Second Second Second Second Second Second Second Second Second Second Second Second Second Second Second Second Second Second Second Second Second Second Second Second Second Second Second Second Second Second Second Second Second Second Second Second Second Second Second Second Second Second Second Second Second Second Second Second Second Second Second Second Second Second Second Second Second Second Second Second Second Second Second Second Second Second Second Second Second Second Second Second Second Second Second Second Second Second Second Second Second Second Second Second Second Second Second Second Second Second Second Second Second Second Second Second Second Second Second Second Second Second Second Second Second Second Second Second Second Second Second Second Second Second Second Second Second Second Second Second Second Second Second Second Second Second Second Second Second Second Second Second Second Second Second Second Second Second Second Second Second Second Second Second Second Second Second Second Second Second Second Second Second Second Second Second Second Second Second Second Second Second Second Second Second Second Second Second Second Second Second Second Second Second Second Second Second Second Second Second Second Second Second Second Second Second Second Second Second Second Second Second Second Second Second Second Second Second Second Second Second Second Second Second Second Second Second Second Second Second Second Second Second Second Second Second Second Second Second Second Second Second Second Second Second Second Second Second Second Second Second Second Second Second Second Second Second Second Second Second Second Second Second Second Second Second Second  | 19 | CLACK                               | DM-FHJC-003-19 | 1    |
| 22         33x3 O-RİNG         DM-FHIC-003-22         1           23         72,4x5,33 O-RİNG         DM-FHIC-003-23         1           24         17x2.5 O-RİNG         DM-FHIC-003-24         1           25         FILLING NOZZLE CHROME         DM-FHIC-003-25         1           26         FILLING NOZZLE GASKET         DM-FHIC-003-26         1           27         CLACK SPRING         DM-FHIC-003-27         1           28         CLACK SPRING PRESSURE SPRING         DM-FHIC-003-28         1           29         GAS PASSAGE PISTON SPRING         DM-FHIC-003-29         1           30         HANGER         DM-FHIC-003-30         1                                                                                                                                                                                                                                                                                                                                                                                                                                                                                                                                                                                                                                                                                                                                                                                                                                                                                                                                                                                                                                                                                                                                                                                                                                                                                                                                                                                                                                           | 20 | CLACK WASHER                        | DM-FHJC-003-20 | 1    |
| 23         72,4x5,33 O-RİNG         DM-FHJC-003-23         1           24         17x2.5 O-RİNG         DM-FHJC-003-24         1           25         FILLING NOZZLE CHROME         DM-FHJC-003-25         1           26         FILLING NOZZLE CHROME         DM-FHJC-003-26         1           27         CLACK SPRING         DM-FHJC-003-27         1           28         CLACK SPRING         DM-FHJC-003-28         1           29         GAS PASSAGE PISTON SPRING         DM-FHJC-003-29         1           30         HANGER         DM-FHJC-003-30         1                                                                                                                                                                                                                                                                                                                                                                                                                                                                                                                                                                                                                                                                                                                                                                                                                                                                                                                                                                                                                                                                                                                                                                                                                                                                                                                                                                                                                                                                                                                             | 21 | NIPPLE                              | DM-FHJC-003-21 | 1    |
| 24         17x2.5 O-RİNG         DM-FHIC-003-24         1           25         FILLING NOZZLE CHROME         DM-FHIC-003-25         1           26         FILLING NOZZLE GASKET         DM-FHIC-003-26         1           27         CLACK SPRING         DM-FHIC-003-27         1           28         CLACK SPRING         DM-FHIC-003-28         1           29         GAS PASSAGE PISTON SPRING         DM-FHIC-003-29         1           30         HANGER         DM-FHIC-003-30         1                                                                                                                                                                                                                                                                                                                                                                                                                                                                                                                                                                                                                                                                                                                                                                                                                                                                                                                                                                                                                                                                                                                                                                                                                                                                                                                                                                                                                                                                                                                                                                                                    | 22 | 33x3 O-RÍNG                         | DM-FHJC-003-22 | 1    |
| 25         FILLING NOZZLE CHROME         DM-FHJC-003-25         1           26         FILLING NOZZLE GASKET         DM-FHJC-003-26         1           27         CLACK SPRING         DM-FHJC-003-27         1           28         CLACK BEARING PRESSURE SPRING         DM-FHJC-003-28         1           29         GAS PASSAGE PISTON SPRING         DM-FHJC-003-29         1           30         HANGER         DM-FHJC-003-30         1                                                                                                                                                                                                                                                                                                                                                                                                                                                                                                                                                                                                                                                                                                                                                                                                                                                                                                                                                                                                                                                                                                                                                                                                                                                                                                                                                                                                                                                                                                                                                                                                                                                       | 23 | 72,4x5,33 O-RÍNG                    | DM-FHJC-003-23 | 1    |
| 26         FILLING NOZZLE GASKET         DM-FHJC-003-26         1           27         CLACK SPRING         DM-FHJC-003-27         1           28         CLACK BEARING PRESSURE SPRING         DM-FHJC-003-28         1           29         GAS PASSAGE PISTON SPRING         DM-FHJC-003-29         1           30         HANGER         DM-FHJC-003-30         1                                                                                                                                                                                                                                                                                                                                                                                                                                                                                                                                                                                                                                                                                                                                                                                                                                                                                                                                                                                                                                                                                                                                                                                                                                                                                                                                                                                                                                                                                                                                                                                                                                                                                                                                   | 24 | 17x2.5 O-RÍNG                       | DM-FHJC-003-24 | 1    |
| 27         CLACK SPRING         DM-FHJC-003-27         1           28         CLACK BEARING PRESSURE SPRING         DM-FHJC-003-28         1           29         GAS PASSAGE PISTON SPRING         DM-FHJC-003-29         1           30         HANGER         DM-FHJC-003-30         1                                                                                                                                                                                                                                                                                                                                                                                                                                                                                                                                                                                                                                                                                                                                                                                                                                                                                                                                                                                                                                                                                                                                                                                                                                                                                                                                                                                                                                                                                                                                                                                                                                                                                                                                                                                                               | 25 | FILLING NOZZLE CHROME               | DM-FHJC-003-25 | 1    |
| 28         CLACK BEARING PRESSURE SPRING         DM-FHJC-003-28         1           29         GAS PASSAGE PISTON SPRING         DM-FHJC-003-29         1           30         HANGER         DM-FHJC-003-30         1                                                                                                                                                                                                                                                                                                                                                                                                                                                                                                                                                                                                                                                                                                                                                                                                                                                                                                                                                                                                                                                                                                                                                                                                                                                                                                                                                                                                                                                                                                                                                                                                                                                                                                                                                                                                                                                                                  | 26 | FILLING NOZZLE GASKET               | DM-FHJC-003-26 | 1    |
| 29         GAS PASSAGE PISTON SPRING         DM-FHJC-003-29         1           30         HANGER         DM-FHJC-003-30         1                                                                                                                                                                                                                                                                                                                                                                                                                                                                                                                                                                                                                                                                                                                                                                                                                                                                                                                                                                                                                                                                                                                                                                                                                                                                                                                                                                                                                                                                                                                                                                                                                                                                                                                                                                                                                                                                                                                                                                      | 27 | CLACK SPRING                        | DM-FHJC-003-27 | 1    |
| 30 HANGER DM-FHJC-003-30 1                                                                                                                                                                                                                                                                                                                                                                                                                                                                                                                                                                                                                                                                                                                                                                                                                                                                                                                                                                                                                                                                                                                                                                                                                                                                                                                                                                                                                                                                                                                                                                                                                                                                                                                                                                                                                                                                                                                                                                                                                                                                              | 28 | CLACK BEARING PRESSURE SPRING       | DM-FHJC-003-28 | 1    |
|                                                                                                                                                                                                                                                                                                                                                                                                                                                                                                                                                                                                                                                                                                                                                                                                                                                                                                                                                                                                                                                                                                                                                                                                                                                                                                                                                                                                                                                                                                                                                                                                                                                                                                                                                                                                                                                                                                                                                                                                                                                                                                         | 29 | GAS PASSAGE PISTON SPRING           | DM-FHJC-003-29 | 1    |
| 31 M8 NUT DM-FHJC-003-31 1                                                                                                                                                                                                                                                                                                                                                                                                                                                                                                                                                                                                                                                                                                                                                                                                                                                                                                                                                                                                                                                                                                                                                                                                                                                                                                                                                                                                                                                                                                                                                                                                                                                                                                                                                                                                                                                                                                                                                                                                                                                                              | 30 | HANGER                              | DM-FHJC-003-30 | 1    |
|                                                                                                                                                                                                                                                                                                                                                                                                                                                                                                                                                                                                                                                                                                                                                                                                                                                                                                                                                                                                                                                                                                                                                                                                                                                                                                                                                                                                                                                                                                                                                                                                                                                                                                                                                                                                                                                                                                                                                                                                                                                                                                         | 31 | M8 NUT                              | DM-FHJC-003-31 | 1    |