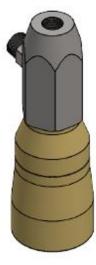

----------------------|-------|--|--|
| Thread size (M)                            | Pipe External Dimensions<br>(Ø)mm | Pitch |  |  |
| M16                                        | 15,962                            | 2     |  |  |
| M18                                        | 17,958                            | 2,5   |  |  |

# **5-OVERALL DIMENSIONS**



FILLING HEAD TYPE CAMPING

PRODUCT CODE: DM-FHC-xxx

# FILLING HEAD TYPE F VALVE

PRODUCT CODE: DM-FHFV-xxx









# FILLING HEAD TYPE FLANGED

PRODUCT CODE: DM-FHF-xxx





KESIT A-A

DUR

0

# FILLING HEAD TYPE JAW CLUTCH PRODUCT CODE: DM-FHJC-xxx





## FILLING HEAD TYPE AUTOMATIC

PRODUCT CODE: DM-FHA-xxx







# FILLING HEAD TYPE BRASIL

# PRODUCT CODE: DM-FHB-xxx







# FILLING HEAD TYPE JUMBO

PRODUCT CODE: DM-FHJ-xxx







# FILLING HEAD TYPE PISTON

PRODUCT CODE: DM-FHP-xxx





# FILLING HEAD TYPE VALVE

PRODUCT CODE: DM-FHV-xxx







# FILLING HEAD TYPE MECHANIC







# FILLING HEAD TYPE F VALVE-ITALIAN

PRODUCT CODE: DM-FHFI-xxx





# 6-HAZARDOUS ZONE AND FLOW SCHEMA AREA DRAWING



KESIT A-A

gas outlet

there is no pneumatic connection. This filling head works with cylinder valve pressure. when the place to lpg cylinder, valve head push the clape the filling head opens.



PRODUCT CODE: DM-FHC-xxx

FILLING HEAD TYPE CAMPING

FILLING HEAD TYPE FLANGED

PRODUCT CODE: DM-FHF-xxx



KESIT A-A

there is no pneumatic connection. This filling head works with cylinder valve pressure, when the place to lpg cylinder, valve head push the clape the filling head opens.

#### FILLING HEAD TYPE JUMBO

#### PRODU