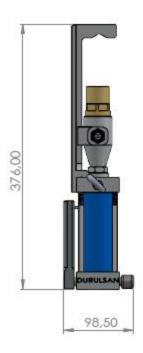

| 16,662 | 19   |  |  |
| 1/4"                                                                 | 13,157 | 19   |  |  |

| Metric ISO 261(DIN 13) Thread Angle is 60° |                                   |       |  |  |
|--------------------------------------------|-----------------------------------|-------|--|--|
| Thread size (M)                            | Pipe External Dimensions<br>(Ø)mm | Pitch |  |  |
| M16                                        | 15,962                            | 2     |  |  |
| M18                                        | 17,958                            | 2,5   |  |  |

# **5-OVERALL DIMENSIONS**



FILLING HEAD TYPE CAMPING

PRODUCT CODE: DM-FHC-xxx

# FILLING HEAD TYPE F VALVE

PRODUCT CODE: DM-FHFV-xxx









# FILLING HEAD TYPE FLANGED

PRODUCT CODE: DM-FHF-xxx





KESIT A-A

DUR

0

# FILLING HEAD TYPE JAW CLUTCH PRODUCT CODE: DM-FHJC-xxx





## FILLING HEAD TYPE AUTOMATIC

PRODUCT CODE: DM-FHA-xxx







# FILLING HEAD TYPE BRASIL

# PRODUCT CODE: DM-FHB-xxx







# FILLING HEAD TYPE JUMBO

PRODUCT CODE: DM-FHJ-xxx







# FILLING HEAD TYPE PISTON

PRODUCT CODE: DM-FHP-xxx





# FILLING HEAD TYPE VALVE

PRODUCT CODE: DM-FHV-xxx







# FILLING HEAD TYPE MECHANIC







# FILLING HEAD TYPE F VALVE-ITALIAN

PRODUCT CODE: DM-FHFI-xxx





# 6-HAZARDOUS ZONE AND FLOW SCHEMA AREA DRAWING



KESIT A-A

gas outlet

there is no pneumatic connection. This filling head works with cylinder valve pressure. when the place to lpg cylinder, valve head push the clape the filling head opens.