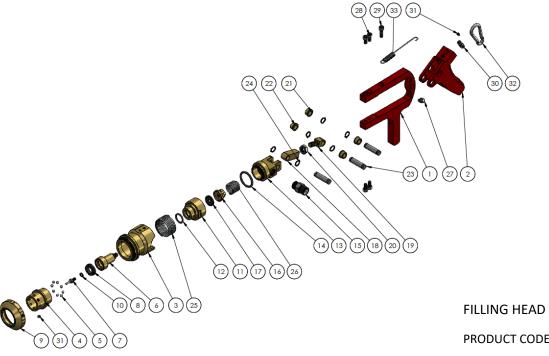

J-002-6   | 1    |
| 7  | CLACK                      | DM-FHJ-002-7   | 1    |
| 8  | CLACK SEAL                 | DM-FHJ-002-8   | 1    |
| 9  | PISTON                     | DM-FHJ-002-9   | 1    |
| 10 | PISTON BEARING SEAL        | DM-FHJ-002-10  | 1    |
| 11 | PISTON BEARING             | DM-FHJ-002-11  | 1    |
| 12 | SPRING PRESSURE NUT        | DM-FHJ-002-12  | 1    |
| 13 | BALL SPRING                | DM-FHJ-002-13  | 1    |
| 14 | CLACK PRESSURE SPRING      | DM-FHJ-002-14  | 1    |
| 15 | FILLING SEAL               | DM-FHJ-002-15  | 1    |
| 16 | SPINDLE                    | DM-FHJ-002-16  | 1    |
| 17 | 37X3.00 O-RING             | DM-JTFH-002-17 | 1    |
| 18 | FIXING SCREW OF CLACK SEAL | DM-FHJ-002-18  | 1    |
| 19 | NIPPLE                     | DM-FHJ-002-19  | 1    |



FILLING HEAD TYPE MECHANIC

PRODUCT CODE: DM-FHM-xxx

| No  | PART NAME                                           | PART CODE     | UNIT     |
|-----|-----------------------------------------------------|---------------|----------|
| 1   | HANDLE                                              | DM-FHM-212-1  | 1 PIECE  |
| 2   | DETENT                                              | DM-FHM-212-2  | 1 PIECE  |
| 3   | MAIN BODY                                           | DM-FHM-212-3  | 1 PIECE  |
| - 4 | BALL BEARING BODY                                   | DM-FHM-212-4  | 1 PIECE  |
| 5   | COUPLING BALL BEARING                               | DM-FHM-212-5  | 8 PIECES |
| 6   | PISTON                                              | DM-FHM-212-6  | 1 PIECE  |
| 7   | SPINDLE