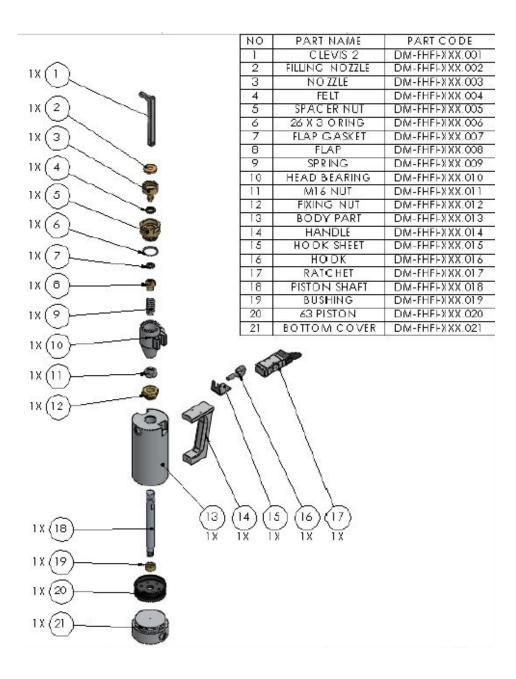

1     |
| 24 | PNEUMATIC ELBOW                        | DM-FHI-003-24 | 1     |
| 25 | CLACK BEARING PRESSURE<br>SPRING       | DM-FHI-003-25 | 1     |
| 26 | GAS PASSAGE PISTON                     | DM-FHI-003-26 | 1     |
| 27 | PISTON BEARING                         | DM-FHI-003-27 | 1     |
| 28 | 17X3 ORING                             | DM-FHI-003-28 | 1     |
| 29 | CLACK BEARING BOTTOM<br>BODY           | DM-FHI-003-29 | 1     |
| 30 | NEEDLE SPRING                          | DM-FHI-003-30 | 1     |
| 31 | FILLING NEEDLE                         | DM-FHI-003-31 | 1     |
| 32 | NEEDLE GRIPPER                         | DM-FHI-003-32 | 1     |
| 33 | CLAW SPRING                            | DM-FHI-003-33 | 2     |



#### FILLING HEAD TYPE F-VALVE ITALIAN-2

PRODUCT CODE: DM-FHFI-xxx



# 9-MAINTENANCE OF PRODUCT

- $\circ$  The things to be done for the maintenance of DM series filling heads are described below.
- Parts such as gaskets, seals, and O-rings inside the heads may require maintenance over time.
- $\circ$   $\,$  The time needed for maintenance varies according to the frequency of use and the hardness of use.
- After the parts in need of maintenance are identified, our company is notified and spare parts coverage is provided.
- After the parts are procured, you can change them in your own company or change them in our company.
- If there are problems such as abrasion and crushing in the part, you can send the part to our company for maintenance and part replacement.
- $\circ\,$  Maintenance is needed between 6 months and 1 year, depending on the usage situat