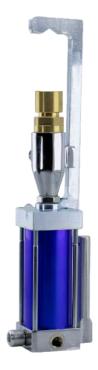

## FILLING HEAD TYPE AUTOMATIC

PRODUCT CODE: DM-FHA-xxx

#### FILLING HEAD TYPE AUTOMATIC

PRODUCT CODE: DM-FHA-xxx

| NO | PART NAME                      | PART CODE                      | QTY      |
|----|--------------------------------|--------------------------------|----------|
| 01 | NEEDLE                         |                                | 1        |
| 01 | HEAD SEAL SEAT                 | DM-FHA-XXX.01<br>DM-FHA-XXX.02 | 1        |
|    |                                | DM-FHA-XXX.02<br>DM-FHA-XXX.03 |          |
| 03 | ORING (36X3MM)                 |                                | <u> </u> |
| 04 | SUB LINK HEADER                | DM-FHA-XXX.04                  | 1        |
| 05 | ORING(25X3MM)                  | DM-FHA-XXX.05                  | 1        |
| 06 | SEAL(25X35X10 MM)              | DM-FHA-XXX.06                  | 1        |
| 07 | ORING (36X3MM)                 | DM-FHA-XXX.07                  | 1        |
| 08 | INNER PISTON                   | DM-FHA-XXX.08                  | 1        |
| 09 | CENTERING BRASS<br>BEARING     | DM-FHA-XXX.09                  | 1        |
| 10 | ORING(48X3MM)                  | DM-FHA-XXX.10                  | 1        |
| 11 | PISTON                         | DM-FHA-XXX.11                  | 1        |
| 12 | BALL SUPPORT SEAT<br>PIECE     | DM-FHA-XXX.12                  | 1        |
| 13 | HEADER<br>CONNECTION<br>FLANGE | DM-FHA-XXX.13                  | 1        |
| 14 | SMALL BALL                     | DM-FHA-XXX.14                  | 2        |
| 15 | INTERNAL SUPPORT               | DM-FHA-XXX.15                  | 1        |
| 16 | BIG BALL                       | DM-FHA-XXX.16                  | 2        |
| 17 | HEAD FITTING PIECE             | DM-FHA-XXX.17                  | 1        |
| 18 | SPRING STEEL                   | DM-FHA-XXX.18                  | 1        |
| 19 | NUTS                           | DM-FHA-XXX.19                  | 3        |
| 20 | PISTON CONNECTOR<br>PIECE      | DM-FHA-XXX.20                  | 1        |
| 21 | NUTS                           | DM-FHA-XXX.21                  | 6        |
| 22 | BOLT                           | DM-FHA-XXX.22                  | 6        |
| 23 | PISTON CONNECTOR<br>SHAFT      | DM-FHA-XXX.23                  | 1        |
| 24 | CONNECTING BOLT                | DM-FHA-XXX.24                  | 3        |
| 25 | NUTS                           | DM-FHA-XXX.25                  | 3        |
| 26 | NUTS                           | DM-FHA-XXX.26                  | 12       |
| 27 | TENSION SPRING                 | DM-FHA-XXX.27                  | 6        |
| 28 | FITTINGS(3/8-<br>M18/1,5)      | DM-FHA-XXX.28                  | 1        |
| 29 | FITTINGS(1/4)                  | DM-FHA-XXX.29                  | 2        |