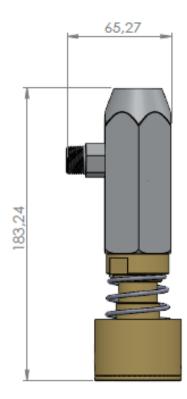

| Pipe External Dimensions<br>(Ø)mm | Pitch |  |  |
| M16                                        | 15,962                            | 2     |  |  |
| M18                                        | 17,958                            | 2,5   |  |  |

# **5-OVERALL DIMENSIONS**



FILLING HEAD TYPE CAMPING

PRODUCT CODE: DM-FHC-xxx

# FILLING HEAD TYPE F VALVE

PRODUCT CODE: DM-FHFV-xxx









# FILLING HEAD TYPE FLANGED

PRODUCT CODE: DM-FHF-xxx





KESIT A-A

DUR

0

# FILLING HEAD TYPE JAW CLUTCH PRODUCT CODE: DM-FHJC-xxx





## FILLING HEAD TYPE AUTOMATIC

PRODUCT CODE: DM-FHA-xxx







# FILLING HEAD TYPE BRASIL

# PRODUCT CODE: DM-FHB-xxx







# FILLING HEAD TYPE JUMBO

PRODUCT CODE: DM-FHJ-xxx







# FILLING HEAD TYPE PISTON

PRODUCT CODE: DM-FHP-xxx





# FILLING HEAD TYPE VALVE

PRODUCT CODE: DM-FHV-xxx







# FILLING HEAD TYPE MECHANIC







# FILLING HEAD TYPE F VALVE-ITALIAN

PRODUCT CODE: DM-FHFI-xxx





# 6-HAZARDOUS ZONE AND FLOW SCHEMA AREA DRAWING



KESIT A-A

gas outlet

there is no pneumatic connection. This filling head works with cylinder valve pressure. when the place to lpg cylinder, valve head push the clape the filling head opens.



PRODUCT CODE: DM-FHC-xxx

FILLING HEAD TYPE CAMPING

FILLING HEAD TYPE FLANGED

PRODUCT CODE: DM-FHF-xxx



KESIT A-A

there is no pneumatic connection. This filling head works with cylinder valve pressure, when the place to lpg cylinder, valve head push the clape the filling head opens.

#### FILLING HEAD TYPE JUMBO

#### PRODUCT CODE: DM-FHJ-xxx





KESIT A-A

there is no pneumati