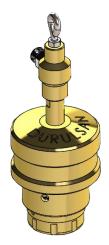

for the DM series filling heads.

## **PRODUCT CODING SYSTEM:**

Product Code: DM-FHX-XXX

DM: Abbreviation of Company Name

FHC: FILLING HEAD TYPE CAMPING

FHJC: FILLING HEAD TYPE JAW CLUTCH

FHFV: FILLING HEAD TYPE F VALVE

FHA: FILLING HEAD TYPE AUTOMATIC

FHB: FILLING HEAD TYPE BRASIL

FHP: FILLING HEAD TYPE PISTON

FHF: FILLING HEAD TYPE FLANGED

FHJ: FILLING HEAD TYPE JUMBO

FHM: FILLING HEAD TYPE MECHANIC

FHI: FILLING HEAD TYPE KEYED FLANGED-ITALIAN

FHV: FILLING HEAD TYPE VALVE

<u>XXX</u>

012: 1/2"

038: 3/8"

014: 1/4"

815: M18 x 1,5

# 2-FILLING HEADS TYPE



FILLING HEAD TYPE CAMPING PRODUCT CODE: DM-FHC-xxx



FILLING HEAD TYPE F VALVE PRODUCT CODE: DM-FHFV-xxx



FILLING HEAD TYPE AUTOMATIC

PRODUCT CODE: DM-FHA-xxx



FILLING HEAD TYPE KEYED FLANGED PRODUCT CODE: DM-FHI



FILLING HEAD TYPE FLANGED PRODUCT CODE: DM-FHF-xxx



FILLING HEAD TYPE PISTON PRODUCT CODE: DM-FHP-xxx



FILLING HEAD TYPE JUMBO PRODUCT CODE: DM-FHJ-xxx



FILLING HEAD TYPE BRASIL PRODUCT CODE: DM-FHB-xxx





# FILLING HEAD TYPE MECHANIC PRODUCT CODE: DM-FHM-xxx

# FILLING HEAD TYPE JAW CLUTCH PRODUCT CODE: DM-FHJC-xxx



FILLING HEAD TYPE F VALVE-ITALIAN PRODUCT CODE: DM-FHFI-xxx



FILLING HEAD TYPE VALVE PRODUCT CODE: DM-FHV-xxx

# **3- TECHNICAL SPECIFICATIONS**

| WORKING PRESSURE                                     | 13-15 Bar GAS PRESSURE   |
|------------------------------------------------------|--------------------------|
| W ORKING PRESSURE (FHC-FHFV-FHF-FHI-FHFI)            | 10 Bar AIR PRESSURE      |
| BODY                                                 | BRASS/ALUMIN