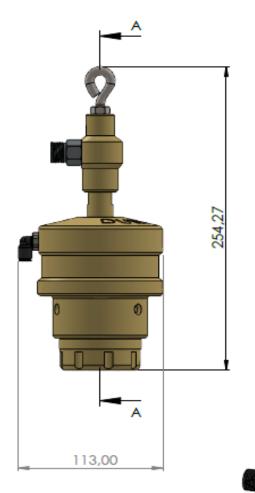

| 19   |  |  |
| 1/4"                                                                 | 13,157 | 19   |  |  |

| Metric ISO 261(DIN 13) Thread Angle is 60° |                                   |       |  |  |
|--------------------------------------------|-----------------------------------|-------|--|--|
| Thread size (M)                            | Pipe External Dimensions<br>(Ø)mm | Pitch |  |  |
| M16                                        | 15,962                            | 2     |  |  |
| M18                                        | 17,958                            | 2,5   |  |  |

# **5-OVERALL DIMENSIONS**



FILLING HEAD TYPE CAMPING

PRODUCT CODE: DM-FHC-xxx

# FILLING HEAD TYPE F VALVE

PRODUCT CODE: DM-FHFV-xxx









# FILLING HEAD TYPE FLANGED

PRODUCT CODE: DM-FHF-xxx





KESIT A-A

DUR

0

# FILLING HEAD TYPE JAW CLUTCH PRODUCT CODE: DM-FHJC-xxx





## FILLING HEAD TYPE AUTOMATIC

PRODUCT CODE: DM-FHA-xxx







# FILLING HEAD TYPE BRASIL

# PRODUCT CODE: DM-FHB-xxx







# FILLING HEAD TYPE JUMBO

PRODUCT CODE: DM-FHJ-xxx







# FILLING HEAD TYPE PISTON

PRODUCT CODE: DM-FHP-xxx





# FILLING HEAD TYPE VALVE

PRODUCT CODE: DM-FHV-xxx







# FILLING HEAD TYPE MECHANIC







# FILLING HEAD TYPE F VALVE-ITALIAN

PRODUCT CODE: DM-FHFI-xxx





# 6-HAZARDOUS ZONE AND FLOW SCHEMA AREA DRAWING



KESIT A-A

gas outlet

there is no pneumatic connection. This filling head works with cylinder valve pressure. when the place to lpg cylinder, valve head push the clape the filling head opens.



PRODUCT CODE: DM-FHC-xxx

FILLING HEAD TYPE CAMPING

FILLING H