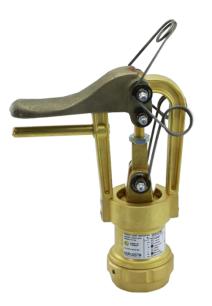

# FILLING HEAD TYPE JAW CLUTCH PRODUCT CODE: DM-FHJC-xxx

## FILLING HEAD TYPE JAW CLUTCH

#### PRODUCT CODE: DM-FHJC-xxx

| 1         CLAW BEARING         DM-FHUC-003-1         1           2         CLAW         DM-FHUC-003-2         2           3         CLAW SPRING         DM-FHUC-003-3         2           4         CLAW SPRING         DM-FHUC-003-4         2           5         PISTON BEARING         DM-FHUC-003-5         1           6         17x3 O-RING         DM-FHUC-003-6         1           7         CLAW NUT         DM-FHUC-003-7         1           8         BEARING COVER OF AIR PASSAGE PSITON         DM-FHUC-003-8         1           9         CLACK BEARING BOTTOM BODY         DM-FHUC-003-10         1           11         NEEDLE GRIPPER         DM-FHUC-003-11         1           12         NEEDLE GRIPPER         DM-FHUC-003-12         1           13         1_4x6mm ELBOW         DM-FHUC-003-13         1           14         20x2 O-RING         DM-FHUC-003-14         2           15         GAS INLET BODY         DM-FHUC-003-15         1           14         20x2 O-RING         DM-FHUC-003-16         1           17         GAS PASSAGE PISTON SHAFT         DM-FHUC-003-17         1           18         GAS PASSAGE PISTON SHAFT         DM-FHUC-003-20 <th>NO</th> <th>PART NAME</th> <th>PART CODE</th> <th>UNIT</th>                                                                                                                                                                                                                                                                                                                                                                                                                                                                                                                                                                                                                                                                                                                                                                                                                                       | NO | PART NAME                           | PART CODE      | UNIT |
|---------------------------------------------------------------------------------------------------------------------------------------------------------------------------------------------------------------------------------------------------------------------------------------------------------------------------------------------------------------------------------------------------------------------------------------------------------------------------------------------------------------------------------------------------------------------------------------------------------------------------------------------------------------------------------------------------------------------------------------------------------------------------------------------------------------------------------------------------------------------------------------------------------------------------------------------------------------------------------------------------------------------------------------------------------------------------------------------------------------------------------------------------------------------------------------------------------------------------------------------------------------------------------------------------------------------------------------------------------------------------------------------------------------------------------------------------------------------------------------------------------------------------------------------------------------------------------------------------------------------------------------------------------------------------------------------------------------------------------------------------------------------------------------------------------------------------------------------------------------------------------------------------------------------------------------------------------------------------------------------------------------------------------------------------------------------------------------------------------|----|-------------------------------------|----------------|------|
| Image: Second  | 1  | CLAW BEARING                        | DM-FHJC-003-1  | 1    |
| International         International           4         CLAW SPRING         DM-FHUC-003-4         2           5         PISTON BEARING         DM-FHUC-003-5         1           6         17x3 O-RING         DM-FHUC-003-6         1           7         CLAW NUT         DM-FHUC-003-7         1           8         BEARING COVER OF AIR PASSAGE PSITON         DM-FHUC-003-8         1           9         CLACK BEARING BOTTOM BODY         DM-FHUC-003-9         1           10         FILLING NEEDLE         DM-FHUC-003-10         1           11         NEEDLE GRIPPER         DM-FHUC-003-11         1           12         NEEDLE SPRING         DM-FHUC-003-12         1           13         1_4x6mm ELBOW         DM-FHUC-003-13         1           14         20x2 O-RING         DM-FHUC-003-14         2           15         GAS INLET BODY         DM-FHUC-003-15         1           14         20x2 O-RING         DM-FHUC-003-16         1           17         GAS PASSAGE PISTON         DM-FHUC-003-17         1           18         GAS PASSAGE PISTON SHAFT         DM-FHUC-003-18         1           19         CLACK         DM-FHUC-003-20         1         1 <td>2</td> <td>CLAW</td> <td>DM-FHJC-003-2</td> <td>2</td>                                                                                                                                                                                                                                                                                                                                                                                                                                                                                                                                                                                                                                                                                                                                                                                                                                           | 2  | CLAW                                | DM-FHJC-003-2  | 2    |
| International         DM-FHUC-003-5         I           5         PISTON BEARING         DM-FHUC-003-5         1           6         17x3 O-RING         DM-FHUC-003-6         1           7         CLAW NUT         DM-FHUC-003-7         1           8         BEARING COVER OF AIR PASSAGE PSITON         DM-FHUC-003-8         1           9         CLACK BEARING BOTTOM BODY         DM-FHUC-003-9         1           10         FILLING NEEDLE         DM-FHUC-003-10         1           11         NEEDLE GRIPPER         DM-FHUC-003-11         1           12         NEEDLE SPRING         DM-FHUC-003-12         1           13         1_4x6mm ELBOW         DM-FHUC-003-13         1           14         20x2 O-RING         DM-FHUC-003-14         2           15         GAS INLET BODY         DM-FHUC-003-15         1           16         AIR PASSAGE BEARING         DM-FHUC-003-16         1           17         GAS PASSAGE PISTON         DM-FHUC-003-18         1           19         CLACK         DM-FHUC-003-19         1           20         CLACK WASHER         DM-FHUC-003-20         1           21         NIPPLE         DM-FHUC-003-21         1                                                                                                                                                                                                                                                                                                                                                                                                                                                                                                                                                                                                                                                                                                                                                                                                                                                                                                             | 3  | CLAW SPRING                         | DM-FHJC-003-3  | 2    |
| 6         17x3 O-RING         DM-FHUC-003-6         1           7         CLAW NUT         DM-FHUC-003-7         1           8         BEARING COVER OF AIR PASSAGE PSITON         DM-FHUC-003-8         1           9         CLACK BEARING BOTTOM BODY         DM-FHUC-003-9         1           10         FILLING NEEDLE         DM-FHUC-003-10         1           11         NEEDLE GRIPPER         DM-FHUC-003-11         1           12         NEEDLE SPRING         DM-FHUC-003-12         1           13         1_4x6mm ELBOW         DM-FHUC-003-13         1           14         20x2 O-RING         DM-FHUC-003-14         2           15         GAS INLET BODY         DM-FHUC-003-15         1           16         AIR PASSAGE BEARING         DM-FHUC-003-16         1           17         GAS PASSAGE PISTON         DM-FHUC-003-17         1           18         GAS PASSAGE PISTON SHAFT         DM-FHUC-003-18         1           19         CLACK         DM-FHUC-003-20         1           21         NIPPLE         DM-FHUC-003-21         1           22         33x3 O-RING         DM-FHUC-003-22         1           23         72,4x5,33 O-RING         DM-FHUC-                                                                                                                                                                                                                                                                                                                                                                                                                                                                                                                                                                                                                                                                                                                                                                                                                                                                                                   | 4  | CLAW SPRING                         | DM-FHJC-003-4  | 2    |
| TORE         DM-FHUC-003-7         1           8         BEARING COVER OF AIR PASSAGE PSITON         DM-FHUC-003-8         1           9         CLACK BEARING BOTTOM BODY         DM-FHUC-003-9         1           10         FILLING NEEDLE         DM-FHUC-003-10         1           11         NEEDLE GRIPPER         DM-FHUC-003-11         1           12         NEEDLE GRIPPER         DM-FHUC-003-12         1           13         1_4x6mm ELBOW         DM-FHUC-003-13         1           14         20x2 O-RİNG         DM-FHUC-003-14         2           15         GAS INLET BODY         DM-FHUC-003-15         1           16         AIR PASSAGE BEARING         DM-FHUC-003-16         1           17         GAS PASSAGE PISTON         DM-FHUC-003-17         1           18         GAS PASSAGE PISTON SHAFT         DM-FHUC-003-18         1           19         CLACK         DM-FHUC-003-20         1           21         NIPPLE         DM-FHUC-003-21         1           22         33x3 O-RİNG         DM-FHUC-003-22         1           23         72,4x5,33 O-RİNG         DM-FHUC-003-23         1           24         17x2.5 O-RİNG         DM-FHUC-003-25                                                                                                                                                                                                                                                                                                                                                                                                                                                                                                                                                                                                                                                                                                                                                                                                                                                                                                      | 5  | PISTON BEARING                      | DM-FHJC-003-5  | 1    |
| Bit ARING COVER OF AIR PASSAGE PSITON         DM-FHUC-003-8         1           9         CLACK BEARING BOTTOM BODY         DM-FHUC-003-9         1           10         FILLING NEEDLE         DM-FHUC-003-10         1           11         NEEDLE GRIPPER         DM-FHUC-003-11         1           12         NEEDLE SPRING         DM-FHUC-003-12         1           13         1_4x6mm ELBOW         DM-FHUC-003-13         1           14         20x2 O-RİNG         DM-FHUC-003-14         2           15         GAS INLET BODY         DM-FHUC-003-15         1           16         AIR PASSAGE BEARING         DM-FHUC-003-16         1           17         GAS PASSAGE PISTON         DM-FHUC-003-17         1           18         GAS PASSAGE PISTON SHAFT         DM-FHUC-003-18         1           19         CLACK         DM-FHUC-003-20         1           20         CLACK WASHER         DM-FHUC-003-21         1           21         NIPPLE         DM-FHUC-003-22         1           22         33x3 O-RİNG         DM-FHUC-003-23         1           23         72,4x5,33 O-RİNG         DM-FHUC-003-24         1           24         17x2.5 O-RİNG         DM-FHUC-003-25<                                                                                                                                                                                                                                                                                                                                                                                                                                                                                                                                                                                                                                                                                                                                                                                                                                                                                          | 6  | 17x3 O-RING                         | DM-FHJC-003-6  | 1    |
| 9         CLACK BEARING BOTTOM BODY         DM-FHUC-003-9         1           10         FILLING NEEDLE         DM-FHUC-003-10         1           11         NEEDLE GRIPPER         DM-FHUC-003-11         1           12         NEEDLE SPRING         DM-FHUC-003-12         1           13         1_4x6mm ELBOW         DM-FHUC-003-13         1           14         20x2 O-RİNG         DM-FHUC-003-14         2           15         GAS INLET BODY         DM-FHUC-003-15         1           16         AIR PASSAGE BEARING         DM-FHUC-003-16         1           17         GAS PASSAGE PISTON         DM-FHUC-003-17         1           18         GAS PASSAGE PISTON SHAFT         DM-FHUC-003-18         1           19         CLACK         DM-FHUC-003-19         1           20         CLACK WASHER         DM-FHUC-003-20         1           21         NIPPLE         DM-FHUC-003-21         1           22         33x3 O-RİNG         DM-FHUC-003-22         1           23         72,4x5,33 O-RİNG         DM-FHUC-003-23         1           24         17x2.5 O-RİNG         DM-FHUC-003-25         1           25         FILLING NOZZLE CHROME         DM-FHUC-00                                                                                                                                                                                                                                                                                                                                                                                                                                                                                                                                                                                                                                                                                                                                                                                                                                                                                                   | 7  | CLAW NUT                            | DM-FHJC-003-7  | 1    |
| Initial Strength         DM-FHIC-003-10         I           10         FILLING NEEDLE         DM-FHIC-003-10         1           11         NEEDLE GRIPPER         DM-FHIC-003-11         1           12         NEEDLE SPRING         DM-FHIC-003-12         1           13         1_4x6mm ELBOW         DM-FHIC-003-13         1           14         20x2 0-RİNG         DM-FHIC-003-14         2           15         GAS INLET BODY         DM-FHIC-003-15         1           16         AIR PASSAGE BEARING         DM-FHIC-003-16         1           17         GAS PASSAGE PISTON         DM-FHIC-003-17         1           18         GAS PASSAGE PISTON SHAFT         DM-FHIC-003-18         1           19         CLACK         DM-FHIC-003-20         1           21         NIPPLE         DM-FHIC-003-21         1           22         3x3 O-RİNG         DM-FHIC-003-22         1           23         72,4x5,33 O-RİNG         DM-FHIC-003-23         1           24         17x2.5 O-RİNG         DM-FHIC-003-24         1           25         FILLING NOZZLE CHROME         DM-FHIC-003-25         1           26         FILLING NOZZLE CHROME         DM-FHIC-003-26         <                                                                                                                                                                                                                                                                                                                                                                                                                                                                                                                                                                                                                                                                                                                                                                                                                                                                                               | 8  | BEARING COVER OF AIR PASSAGE PSITON | DM-FHJC-003-8  | 1    |
| Interference         DM-FHIC-003-01         I           11         NEEDLE GRIPPER         DM-FHIC-003-11         1           12         NEEDLE SPRING         DM-FHIC-003-12         1           13         1_4x6mm ELBOW         DM-FHIC-003-13         1           14         20x2 0-RİNG         DM-FHIC-003-14         2           15         GAS INLET BODY         DM-FHIC-003-15         1           16         AIR PASSAGE BEARING         DM-FHIC-003-16         1           17         GAS PASSAGE PISTON         DM-FHIC-003-17         1           18         GAS PASSAGE PISTON SHAFT         DM-FHIC-003-18         1           19         CLACK         DM-FHIC-003-20         1           20         CLACK WASHER         DM-FHIC-003-21         1           21         NIPPLE         DM-FHIC-003-22         1           22         33x3 O-RİNG         DM-FHIC-003-23         1           24         17x2.5 O-RİNG         DM-FHIC-003-24         1           25         FILLING NOZZLE CHROME         DM-FHIC-003-25         1           26         FILLING NOZZLE CHROME         DM-FHIC-003-26         1           27         CLACK SPRING         DM-FHIC-003-28         1                                                                                                                                                                                                                                                                                                                                                                                                                                                                                                                                                                                                                                                                                                                                                                                                                                                                                                        | 9  | CLACK BEARING BOTTOM BODY           | DM-FHJC-003-9  | 1    |
| Image: Construction         DM-FHIC-003-12         1           12         NEEDLE SPRING         DM-FHIC-003-12         1           13         1_4x6mm ELBOW         DM-FHIC-003-13         1           14         20x2 O-RİNG         DM-FHIC-003-14         2           15         GAS INLET BODY         DM-FHIC-003-15         1           16         AIR PASSAGE BEARING         DM-FHIC-003-16         1           17         GAS PASSAGE PISTON         DM-FHIC-003-17         1           18         GAS PASSAGE PISTON SHAFT         DM-FHIC-003-18         1           19         CLACK         DM-FHIC-003-20         1           20         CLACK WASHER         DM-FHIC-003-21         1           21         NIPPLE         DM-FHIC-003-22         1           22         3x3 O-RİNG         DM-FHIC-003-23         1           24         17x2.5 O-RİNG         DM-FHIC-003-24         1           25         FILLING NOZZLE CHROME         DM-FHIC-003-25         1           26         FILLING NOZZLE GASKET         DM-FHIC-003-26         1           27         CLACK SPRING         DM-FHIC-003-28         1           28         CLACK BEARING PRESSURE SPRING         DM-FHIC-003-29 <td>10</td> <td>FILLING NEEDLE</td> <td>DM-FHJC-003-10</td> <td>1</td>                                                                                                                                                                                                                                                                                                                                                                                                                                                                                                                                                                                                                                                                                                                                                                                                                      | 10 | FILLING NEEDLE                      | DM-FHJC-003-10 | 1    |
| 13         1_4x6mm ELBOW         DM-FHJC-003-13         1           14         20x2 O-RİNG         DM-FHJC-003-14         2           15         GAS INLET BODY         DM-FHJC-003-15         1           16         AIR PASSAGE BEARING         DM-FHJC-003-16         1           17         GAS PASSAGE PISTON         DM-FHJC-003-17         1           18         GAS PASSAGE PISTON SHAFT         DM-FHJC-003-18         1           19         CLACK         DM-FHJC-003-19         1           20         CLACK WASHER         DM-FHJC-003-20         1           21         NIPPLE         DM-FHJC-003-21         1           22         33x3 O-RİNG         DM-FHJC-003-22         1           23         72,4x5,33 O-RİNG         DM-FHJC-003-23         1           24         17x2.5 O-RİNG         DM-FHJC-003-24         1           25         FILLING NOZZLE CHROME         DM-FHJC-003-25         1           26         FILLING NOZZLE GASKET         DM-FHJC-003-26         1           27         CLACK SPRING         DM-FHJC-003-28         1           29         GAS PASSAGE PISTON SPRING         DM-FHJC-003-29         1           20         HANGER         DM-FHJC-00                                                                                                                                                                                                                                                                                                                                                                                                                                                                                                                                                                                                                                                                                                                                                                                                                                                                                                   | 11 | NEEDLE GRIPPER                      | DM-FHJC-003-11 | 1    |
| Image: Construct of the second second second second second second second second second second second second second second second second second second second second second second second second second second second second second second second second second second second second second second second second second second second second second second second second second second second second second second second second second second second second second second second second second second second second second second second second second second second second second second second second second second second second second second second second second second second second second second second second second second second second second second second second second second second second second second second second second second second second second second second second second second second second second second second second second second second second second second second second second second second second second second second second second second second second second second second second second second second second second second second second second second second second second second second second second second second second second second second second second second second second second second second second second second second second second second second second second second second second second second second second second second second second second second second second second second second second second second second second second second second second second second second second second second second second second second second second second second second second second second second second second second second second second second second second second second second second second second second second second second second second second second second second second second second second second second second second second second second second second second second second second second second second second seco | 12 | NEEDLE SPRING                       | DM-FHJC-003-12 | 1    |
| Index         DM-FHIC-003-01         I           15         GAS INLET BODY         DM-FHIC-003-15         1           16         AIR PASSAGE BEARING         DM-FHIC-003-16         1           17         GAS PASSAGE PISTON         DM-FHIC-003-16         1           18         GAS PASSAGE PISTON         DM-FHIC-003-17         1           18         GAS PASSAGE PISTON SHAFT         DM-FHIC-003-18         1           19         CLACK         DM-FHIC-003-19         1           20         CLACK WASHER         DM-FHIC-003-20         1           21         NIPPLE         DM-FHIC-003-21         1           22         33x3 O-RİNG         DM-FHIC-003-22         1           23         72,4x5,33 O-RİNG         DM-FHIC-003-23         1           24         17x2.5 O-RİNG         DM-FHIC-003-24         1           25         FILLING NOZZLE CHROME         DM-FHIC-003-25         1           26         FILLING NOZZLE GASKET         DM-FHIC-003-26         1           27         CLACK SPRING         DM-FHIC-003-28         1           28         CLACK BEARING PRESSURE SPRING         DM-FHIC-003-28         1           29         GAS PASSAGE PISTON SPRING         DM-FHIC-                                                                                                                                                                                                                                                                                                                                                                                                                                                                                                                                                                                                                                                                                                                                                                                                                                                                                          | 13 | 1_4x6mm ELBOW                       | DM-FHJC-003-13 | 1    |
| Image: Construct on the image: Construct on the image: Construct on the image: Construct on the image: Construct on the image: Construct on the image: Construct on the image: Construct on the image: Construct on the image: Construct on the image: Construct on the image: Construct on the image: Construct on the image: Construct on the image: Construct on the image: Construct on the image: Construct on the image: Construct on the image: Construct on the image: Construct on the image: Construct on the image: Construct on the image: Construct on the image: Construct on the image: Construct on the image: Construct on the image: Construct on the image: Construct on the image: Construct on the image: Construct on the image: Construct on the image: Construct on the image: Construct on the image: Construct on the image: Construct on the image: Construct on the image: Construct on the image: Construct on the image: Construct on the image: Construct on the image: Construct on the image: Construct on the image: Construct on the image: Construct on the image: Construct on the image: Construct on the image: Construct on the image: Construct on the image: Construct on the image: Construct on the image: Construct on the image: Construct on the image: Construct on the image: Construct on the image: Construct on the image: Construct on the image: Construct on the image: Construct on the image: Construct on the image: Construct on the image: Construct on the image: Construct on the image: Construct on the image: Construct on the image: Construct on the image: Construct on the image: Construct on the image: Construct on the image: Construct on the image: Construct on the image: Construct on the image: Construct on the image: Construct on the image: Construct on the image: Construct on the image: Construct on the image: Construct on the image: Construct on the image: Construct on the image: Construct on the image: Construct on the image: Construct on the image: Construct on the image: Construct on the image:  | 14 | 20x2 O-RÍNG                         | DM-FHJC-003-14 | 2    |
| Image: Constraint of the second second second second second second second second second second second second second second second second second second second second second second second second second second second second second second second second second second second second second second second second second second second second second second second second second second second second second second second second second second second second second second second second second second second second second second second second second second second second second second second second second second second second second second second second second second second second second second second second second second second second second second second second second second second second second second second second second second second second second second second second second second second second second second second second second second second second second second second second second second second second second second second second second second second second second second second second second second second second second second second second second second second second second second second second second second second second second second second second second second second second second second second second second second second second second second second second second second second second second second second second second second second second second second second second second second second second second second second second second second second second second second second second second second second second second second second second second second second second second second second second second second second second second second second second second second second second second second second second second second second second second second second second second second second second second second second second second second second second second second second second second second second second second sec | 15 | GAS INLET BODY                      | DM-FHJC-003-15 | 1    |
| Image: Construction of the second second second second second second second second second second second second second second second second second second second second second second second second second second second second second second second second second second second second second second second second second second second second second second second second second second second second second second second second second second second second second second second second second second second second second second second second second second second second second second second second second second second second second second second second second second second second second second second second second second second second second second second second second second second second second second second second second second second second second second second second second second second second second second second second second second second second second second second second second second second second second second second second second second second second second second second second second second second second second second second second second second second second second second second second second second second second second second second second second second second second second second second second second second second second second second second second second second second second second second second second second second second second second second second second second second second second second second second second second second second second second second second second second second second second second second second second second second second second second second second second second second second second second second second second second second second second second second second second second second second second second second second second second second second second second second second second second second second second second second second second second second second second second s | 16 | AIR PASSAGE BEARING                 | DM-FHJC-003-16 | 1    |
| 19         CLACK         DM-FHJC-003-19         1           20         CLACK WASHER         DM-FHJC-003-20         1           21         NIPPLE         DM-FHJC-003-21         1           22         33x3 O-RİNG         DM-FHJC-003-22         1           23         72,4x5,33 O-RİNG         DM-FHJC-003-23         1           24         17x2.5 O-RİNG         DM-FHJC-003-24         1           25         FILLING NOZZLE CHROME         DM-FHJC-003-25         1           26         FILLING NOZZLE GASKET         DM-FHJC-003-26         1           27         CLACK SPRING         DM-FHJC-003-27         1           28         CLACK BEARING PRESSURE SPRING         DM-FHJC-003-28         1           29         GAS PASSAGE PISTON SPRING         DM-FHJC-003-29         1           30         HANGER         DM-FHJC-003-30         1                                                                                                                                                                                                                                                                                                                                                                                                                                                                                                                                                                                                                                                                                                                                                                                                                                                                                                                                                                                                                                                                                                                                                                                                                                              | 17 | GAS PASSAGE PISTON                  | DM-FHJC-003-17 | 1    |
| Interference         DM-FHIC-003-20         1           20         CLACK WASHER         DM-FHIC-003-20         1           21         NIPPLE         DM-FHIC-003-21         1           22         33x3 O-RİNG         DM-FHIC-003-22         1           23         72,4x5,33 O-RİNG         DM-FHIC-003-23         1           24         17x2.5 O-RİNG         DM-FHIC-003-24         1           25         FILLING NOZZLE CHROME         DM-FHIC-003-25         1           26         FILLING NOZZLE GASKET         DM-FHIC-003-26         1           27         CLACK SPRING         DM-FHIC-003-27         1           28         CLACK BEARING PRESSURE SPRING         DM-FHIC-003-28         1           29         GAS PASSAGE PISTON SPRING         DM-FHIC-003-29         1           30         HANGER         DM-FHIC-003-30         1                                                                                                                                                                                                                                                                                                                                                                                                                                                                                                                                                                                                                                                                                                                                                                                                                                                                                                                                                                                                                                                                                                                                                                                                                                                  | 18 | GAS PASSAGE PISTON SHAFT            | DM-FHJC-003-18 | 1    |
| Image: Second Second Second Second Second Second Second Second Second Second Second Second Second Second Second Second Second Second Second Second Second Second Second Second Second Second Second Second Second Second Second Second Second Second Second Second Second Second Second Second Second Second Second Second Second Second Second Second Second Second Second Second Second Second Second Second Second Second Second Second Second Second Second Second Second Second Second Second Second Second Second Second Second Second Second Second Second Second Second Second Second Second Second Second Second Second Second Second Second Second Second Second Second Second Second Second Second Second Second Second Second Second Second Second Second Second Second Second Second Second Second Second Second Second Second Second Second Second Second Second Second Second Second Second Second Second Second Second Second Second Second Second Second Second Second Second Second Second Second Second Second Second Second Second Second Second Second Second Second Second Second Second Second Second Second Second Second Second Second Second Second Second Second Second Second Second Second Second Second Second Second Second Second Second Second Second Second Second Second Second Second Second Second Second Second Second Second Second Second Second Second Second Second Second Second Second Second Second Second Second Second Second Second Second Second Second Second Second Second Second Second Second Second Second Second Second Second Second Second Second Second Second Second Second Second Second Second Second Second Second Second Second Second Second Second Second Second Second Second Second Second Second Second Second Second Second Second Second Second Second Second Second Second Second Second Second Second Second Second Second Second Second Second Second Second Second Second Second Second Second Second Second Second Second Second Second Second Second Second Second Second Second Second Second Second Second Second Second  | 19 | CLACK                               | DM-FHJC-003-19 | 1    |
| 22         33x3 O-RİNG         DM-FHIC-003-22         1           23         72,4x5,33 O-RİNG         DM-FHIC-003-23         1           24         17x2.5 O-RİNG         DM-FHIC-003-24         1           25         FILLING NOZZLE CHROME         DM-FHIC-003-25         1           26         FILLING NOZZLE GASKET         DM-FHIC-003-26         1           27         CLACK SPRING         DM-FHIC-003-27         1           28         CLACK SPRING PRESSURE SPRING         DM-FHIC-003-28         1           29         GAS PASSAGE PISTON SPRING         DM-FHIC-003-29         1           30         HANGER         DM-FHIC-003-30         1                                                                                                                                                                                                                                                                                                                                                                                                                                                                                                                                                                                                                                                                                                                                                                                                                                                                                                                                                                                                                                                                                                                                                                                                                                                                                                                                                                                                                                           | 20 | CLACK WASHER                        | DM-FHJC-003-20 | 1    |
| 23         72,4x5,33 O-RİNG         DM-FHJC-003-23         1           24         17x2.5 O-RİNG         DM-FHJC-003-24         1           25         FILLING NOZZLE CHROME         DM-FHJC-003-25         1           26         FILLING NOZZLE CHROME         DM-FHJC-003-26         1           27         CLACK SPRING         DM-FHJC-003-27         1           28         CLACK SPRING         DM-FHJC-003-28         1           29         GAS PASSAGE PISTON SPRING         DM-FHJC-003-29         1           30         HANGER         DM-FHJC-003-30         1                                                                                                                                                                                                                                                                                                                                                                                                                                                                                                                                                                                                                                                                                                                                                                                                                                                                                                                                                                                                                                                                                                                                                                                                                                                                                                                                                                                                                                                                                                                             | 21 | NIPPLE                              | DM-FHJC-003-21 | 1    |
| 24         17x2.5 O-RİNG         DM-FHIC-003-24         1           25         FILLING NOZZLE CHROME         DM-FHIC-003-25         1           26         FILLING NOZZLE GASKET         DM-FHIC-003-26         1           27         CLACK SPRING         DM-FHIC-003-27         1           28         CLACK SPRING         DM-FHIC-003-28         1           29         GAS PASSAGE PISTON SPRING         DM-FHIC-003-29         1           30         HANGER         DM-FHIC-003-30         1                                                                                                                                                                                                                                                                                                                                                                                                                                                                                                                                                                                                                                                                                                                                                                                                                                                                                                                                                                                                                                                                                                                                                                                                                                                                                                                                                                                                                                                                                                                                                                                                    | 22 | 33x3 O-RÍNG                         | DM-FHJC-003-22 | 1    |
| 25         FILLING NOZZLE CHROME         DM-FHJC-003-25         1           26         FILLING NOZZLE GASKET         DM-FHJC-003-26         1           27         CLACK SPRING         DM-FHJC-003-27         1           28         CLACK BEARING PRESSURE SPRING         DM-FHJC-003-28         1           29         GAS PASSAGE PISTON SPRING         DM-FHJC-003-29         1           30         HANGER         DM-FHJC-003-30         1                                                                                                                                                                                                                                                                                                                                                                                                                                                                                                                                                                                                                                                                                                                                                                                                                                                                                                                                                                                                                                                                                                                                                                                                                                                                                                                                                                                                                                                                                                                                                                                                                                                       | 23 | 72,4x5,33 O-RÍNG                    | DM-FHJC-003-23 | 1    |
| 26         FILLING NOZZLE GASKET         DM-FHJC-003-26         1           27         CLACK SPRING         DM-FHJC-003-27         1           28         CLACK BEARING PRESSURE SPRING         DM-FHJC-003-28         1           29         GAS PASSAGE PISTON SPRING         DM-FHJC-003-29         1           30         HANGER         DM-FHJC-003-30         1                                                                                                                                                                                                                                                                                                                                                                                                                                                                                                                                                                                                                                                                                                                                                                                                                                                                                                                                                                                                                                                                                                                                                                                                                                                                                                                                                                                                                                                                                                                                                                                                                                                                                                                                   | 24 | 17x2.5 O-RÍNG                       | DM-FHJC-003-24 | 1    |
| 27         CLACK SPRING         DM-FHJC-003-27         1           28         CLACK BEARING PRESSURE SPRING         DM-FHJC-003-28         1           29         GAS PASSAGE PISTON SPRING         DM-FHJC-003-29         1           30         HANGER         DM-FHJC-003-30         1                                                                                                                                                                                                                                                                                                                                                                                                                                                                                                                                                                                                                                                                                                                                                                                                                                                                                                                                                                                                                                                                                                                                                                                                                                                                                                                                                                                                                                                                                                                                                                                                                                                                                                                                                                                                               | 25 | FILLING NOZZLE CHROME               | DM-FHJC-003-25 | 1    |
| 28         CLACK BEARING PRESSURE SPRING         DM-FHJC-003-28         1           29         GAS PASSAGE PISTON SPRING         DM-FHJC-003-29         1           30         HANGER         DM-FHJC-003-30         1                                                                                                                                                                                                                                                                                                                                                                                                                                                                                                                                                                                                                                                                                                                                                                                                                                                                                                                                                                                                                                                                                                                                                                                                                                                                                                                                                                                                                                                                                                                                                                                                                                                                                                                                                                                                                                                                                  | 26 | FILLING NOZZLE GASKET               | DM-FHJC-003-26 | 1    |
| 29         GAS PASSAGE PISTON SPRING         DM-FHJC-003-29         1           30         HANGER         DM-FHJC-003-30         1                                                                                                                                                                                                                                                                                                                                                                                                                                                                                                                                                                                                                                                                                                                                                                                                                                                                                                                                                                                                                                                                                                                                                                                                                                                                                                                                                                                                                                                                                                                                                                                                                                                                                                                                                                                                                                                                                                                                                                      | 27 | CLACK SPRING                        | DM-FHJC-003-27 | 1    |
| 30 HANGER DM-FHJC-003-30 1                                                                                                                                                                                                                                                                                                                                                                                                                                                                                                                                                                                                                                                                                                                                                                                                                                                                                                                                                                                                                                                                                                                                                                                                                                                                                                                                                                                                                                                                                                                                                                                                                                                                                                                                                                                                                                                                                                                                                                                                                                                                              | 28 | CLACK BEARING PRESSURE SPRING       | DM-FHJC-003-28 | 1    |
|                                                                                                                                                                                                                                                                                                                                                                                                                                                                                                                                                                                                                                                                                                                                                                                                                                                                                                                                                                                                                                                                                                                                                                                                                                                                                                                                                                                                                                                                                                                                                                                                                                                                                                                                                                                                                                                                                                                                                                                                                                                                                                         | 29 | GAS PASSAGE PISTON SPRING           | DM-FHJC-003-29 | 1    |
| 31 M8 NUT DM-FHJC-003-31 1                                                                                                                                                                                                                                                                                                                                                                                                                                                                                                                                                                                                                                                                                                                                                                                                                                                                                                                                                                                                                                                                                                                                                                                                                                                                                                                                                                                                                                                                                                                                                                                                                                                                                                                                                                                                                                                                                                                                                                                                                                                                              | 30 | HANGER                              | DM-FHJC-003-30 | 1    |
|                                                                                                                                                                                                                                                                                                                                                                                                                                                                                                                                                                                                                                                                                                                                                                                                                                                                                                                                                                                                                                                                                                                                                                                                                                                                                                                                                                                                                                                                                                                                                                                                                                                                                                                                                                                                                                                                                                                                                                                                                                                                                                         | 31 | M8 NUT                              | DM-FHJC-003-31 | 1    |