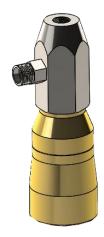

SYSTEM:**

Product Code: DM-FHX-XXX

DM: Abbreviation of Company Name

FHC: FILLING HEAD TYPE CAMPING

FHJC: FILLING HEAD TYPE JAW CLUTCH

FHFV: FILLING HEAD TYPE F VALVE

FHA: FILLING HEAD TYPE AUTOMATIC

FHB: FILLING HEAD TYPE BRASIL

FHP: FILLING HEAD TYPE PISTON

FHF: FILLING HEAD TYPE FLANGED

FHJ: FILLING HEAD TYPE JUMBO

FHM: FILLING HEAD TYPE MECHANIC

FHI: FILLING HEAD TYPE KEYED FLANGED-ITALIAN

FHV: FILLING HEAD TYPE VALVE

<u>XXX</u>

012: 1/2"

038: 3/8"

014: 1/4"

815: M18 x 1,5

# 2-FILLING HEADS TYPE



FILLING HEAD TYPE CAMPING PRODUCT CODE: DM-FHC-xxx



FILLING HEAD TYPE F VALVE PRODUCT CODE: DM-FHFV-xxx



FILLING HEAD TYPE AUTOMATIC

PRODUCT CODE: DM-FHA-xxx



FILLING HEAD TYPE KEYED FLANGED PRODUCT CODE: DM-FHI



FILLING HEAD TYPE FLANGED PRODUCT CODE: DM-FHF-xxx



FILLING HEAD TYPE PISTON PRODUCT CODE: DM-FHP-xxx



FILLING HEAD TYPE JUMBO PRODUCT CODE: DM-FHJ-xxx



FILLING HEAD TYPE BRASIL PRODUCT CODE: DM-FHB-xxx





# FILLING HEAD TYPE MECHANIC PRODUCT CODE: DM-FHM-xxx

# FILLING HEAD TYPE JAW CLUTCH PRODUCT CODE: DM-FHJC-xxx



FILLING HEAD TYPE F VALVE-ITALIAN PRODUCT CODE: DM-FHFI-xxx



FILLING HEAD TYPE VALVE PRODUCT CODE: DM-FHV-xxx

# **3- TECHNICAL SPECIFICATIONS**

| WORKING PRESSURE                                     | 13-15 Bar GAS PRESSURE   |
|------------------------------------------------------|--------------------------|
| W ORKING PRESSURE (FHC-FHFV-FHF-FHI-FHFI)            | 10 Bar AIR PRESSURE      |
| BODY                                                 | BRASS/ALUMINIUM/CHROME   |
| HANDLE MATERIAL