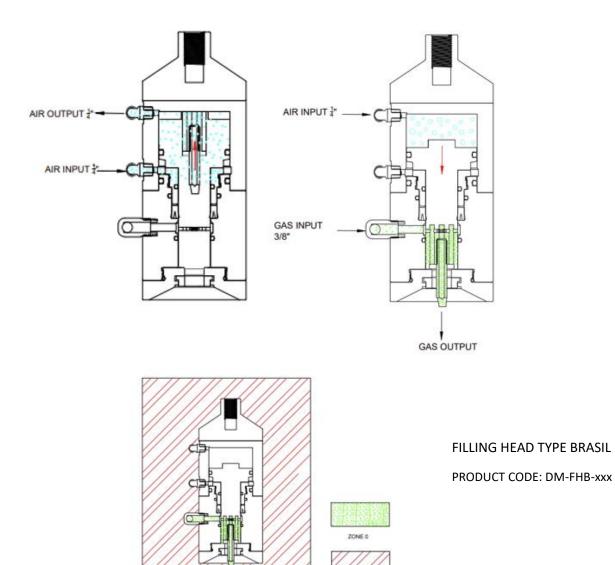

xxx



KESIT A-A

there is no pneumatic connection. This filling head works with cylinder valve pressure, when the place to lpg cylinder, valve head push the clape the filling head opens.

#### FILLING HEAD TYPE JUMBO

#### PRODUCT CODE: DM-FHJ-xxx





KESIT A-A

there is no pneumatic connection. This filling head works with cylinder valve pressure, when the place to lpg cylinder, valve head push the clape the filling head opens.

#### FILLING HEAD TYPE PISTON

#### PRODUCT CODE: DM-FHP-xxx

there is no pneumatic connection. This filling head works with manual spring pressure.  $\ensuremath{\square}$  perator controlled.



FILLING HEAD TYPE MECHANIC

PRODUCT CODE: DM-FHM-xxx



FILLING HEAD TYPE F VALVE

PRODUCT CODE: DM-FHFV-xxx



FILLING HEAD TYPE AUTOMATIC

PRODUCT CODE: DM-FHA-xxx



ZONE 1



FILLING HEAD TYPE VALVE

PRODUCT CODE: DM-FHV-xxx

# 7-LABEL

|   | PRODUCT NAME : DM FILLING HEAD                                                                                                                                                                                                                             |
|---|------------------------------------------------------------------------------------------------------------------------------------------------------------------------------------------------------------------------------------------------------------|
| 2 | PRODUCT CODE : DM-FHXX-XXXPRODUCT. DATE : 2020CCFVFVALVE038-7FVFVALVE014-7-7-7-7-7-7-7-7-7-7-7-7-7-7-7-7-7-7-7-7-7-7-7-7-7-7-7-7-7-7-7-7-7-7-7-7-7-7-7-7-7-7-7-7-7-7-7-7-7-7-7-7-7-7-7-7-7-7-7-7-7-7-7-7-7