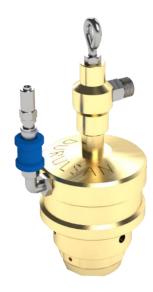

## FILLING HEAD TYPE AUTOMATIC

PRODUCT CODE: DM-FHA-xxx

#### FILLING HEAD TYPE AUTOMATIC

PRODUCT CODE: DM-FHA-xxx

| NO | PART NAME                      | PART CODE                      | QTY      |
|----|--------------------------------|--------------------------------|----------|
| 01 | NEEDLE                         |                                | 1        |
| 01 | HEAD SEAL SEAT                 | DM-FHA-XXX.01<br>DM-FHA-XXX.02 | 1        |
|    |                                | DM-FHA-XXX.02<br>DM-FHA-XXX.03 |          |
| 03 | ORING (36X3MM)                 |                                | <u> </u> |
| 04 | SUB LINK HEADER                | DM-FHA-XXX.04                  | 1        |
| 05 | ORING(25X3MM)                  | DM-FHA-XXX.05                  | 1        |
| 06 | SEAL(25X35X10 MM)              | DM-FHA-XXX.06                  | 1        |
| 07 | ORING (36X3MM)                 | DM-FHA-XXX.07                  | 1        |
| 08 | INNER PISTON                   | DM-FHA-XXX.08                  | 1        |
| 09 | CENTERING BRASS<br>BEARING     | DM-FHA-XXX.09                  | 1        |
| 10 | ORING(48X3MM)                  | DM-FHA-XXX.10                  | 1        |
| 11 | PISTON                         | DM-FHA-XXX.11                  | 1        |
| 12 | BALL SUPPORT SEAT<br>PIECE     | DM-FHA-XXX.12                  | 1        |
| 13 | HEADER<br>CONNECTION<br>FLANGE | DM-FHA-XXX.13                  | 1        |
| 14 | SMALL BALL                     | DM-FHA-XXX.14                  | 2        |
| 15 | INTERNAL SUPPORT               | DM-FHA-XXX.15                  | 1        |
| 16 | BIG BALL                       | DM-FHA-XXX.16                  | 2        |
| 17 | HEAD FITTING PIECE             | DM-FHA-XXX.17                  | 1        |
| 18 | SPRING STEEL                   | DM-FHA-XXX.18                  | 1        |
| 19 | NUTS                           | DM-FHA-XXX.19                  | 3        |
| 20 | PISTON CONNECTOR<br>PIECE      | DM-FHA-XXX.20                  | 1        |
| 21 | NUTS                           | DM-FHA-XXX.21                  | 6        |
| 22 | BOLT                           | DM-FHA-XXX.22                  | 6        |
| 23 | PISTON CONNECTOR<br>SHAFT      | DM-FHA-XXX.23                  | 1        |
| 24 | CONNECTING BOLT                | DM-FHA-XXX.24                  | 3        |
| 25 | NUTS                           | DM-FHA-XXX.25                  | 3        |
| 26 | NUTS                           | DM-FHA-XXX.26                  | 12       |
| 27 | TENSION SPRING                 | DM-FHA-XXX.27                  | 6        |
| 28 | FITTINGS(3/8-<br>M18/1,5)      | DM-FHA-XXX.28                  | 1        |
| 29 | FITTINGS(1/4)                  | DM-FHA-XXX.29                  | 2        |