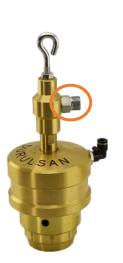

FILLING HEAD TYPE PISTON                | FHP          |                       |
| FILLING HEAD TYPE FLANGED               | FHF          | 1/4"                  |
| FILLING HEAD TYPE JUMBO                 | FHJ          |                       |
| FILLING HEAD TYPE MECHANIC              | FHM          | 3/8"                  |
| FILLING HEAD TYPE KEYED FLANGED-ITALIAN | FHI          |                       |
| FILLING HEAD F VALVE-ITALIAN            | FHFI         | M18x1,5               |
| FILLING HEAD TYPE AUTOMATIC             | FHA          |                       |
| FILLING HEAD TYPE BRASIL                | FHB          |                       |
| FILLING HEAD TYPE VALVE                 | FHV          |                       |

The example of connection nipples is given as below,





FILLING HEAD TYPE JUMBO PRODUCT CODE: DM-FHJ-XXX



FILLING HEAD TYPE JAW CLUTCH PRODUCT CODE: DM-FHJC-XXX FILLING HEAD TYPE PISTON

PRODUCT CODE: DM-FHP-XXX



FILLING HEAD TYPE KEYED FLANGED-ITALIAN

PRODUCT CODE: DM-FHI-XXX



FILLING HEAD TYPE F VALVE-ITALIAN

PRODUCT CODE: DM-FHFI-XXX

| Whitworth Pipe Thread ISO 228-1(DIN 259, BSPP) Thread Angle is 55°   |        |      |  |  |
|----------------------------------------------------------------------|--------|------|--|--|
| Thread size (G / BSPP) Pipe External Dimensions Number of Thread per |        |      |  |  |
|                                                                      | (Ø)mm  | inch |  |  |
| 1/2"                                                                 | 20,955 | 14   |  |  |
| 3/8"