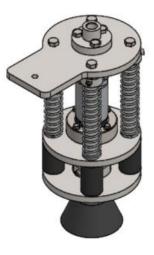

LING HEAD TYPE MECHANIC

FHI: FILLING HEAD TYPE KEYED FLANGED-ITALIAN

FHV: FILLING HEAD TYPE VALVE

<u>XXX</u>

012: 1/2"

038: 3/8"

014: 1/4"

815: M18 x 1,5

# 2-FILLING HEADS TYPE



FILLING HEAD TYPE CAMPING PRODUCT CODE: DM-FHC-xxx



FILLING HEAD TYPE F VALVE PRODUCT CODE: DM-FHFV-xxx



FILLING HEAD TYPE AUTOMATIC

PRODUCT CODE: DM-FHA-xxx



FILLING HEAD TYPE KEYED FLANGED PRODUCT CODE: DM-FHI



FILLING HEAD TYPE FLANGED PRODUCT CODE: DM-FHF-xxx



FILLING HEAD TYPE PISTON PRODUCT CODE: DM-FHP-xxx



FILLING HEAD TYPE JUMBO PRODUCT CODE: DM-FHJ-xxx



FILLING HEAD TYPE BRASIL PRODUCT CODE: DM-FHB-xxx





# FILLING HEAD TYPE MECHANIC PRODUCT CODE: DM-FHM-xxx

# FILLING HEAD TYPE JAW CLUTCH PRODUCT CODE: DM-FHJC-xxx



FILLING HEAD TYPE F VALVE-ITALIAN PRODUCT CODE: DM-FHFI-xxx



FILLING HEAD TYPE VALVE PRODUCT CODE: DM-FHV-xxx

# **3- TECHNICAL SPECIFICATIONS**

| WORKING PRESSURE                                     | 13-15 Bar GAS PRESSURE   |
|------------------------------------------------------|--------------------------|
| W ORKING PRESSURE (FHC-FHFV-FHF-FHI-FHFI)            | 10 Bar AIR PRESSURE      |
| BODY                                                 | BRASS/ALUMINIUM/CHROME   |
| HANDLE MATERIAL                                      | BRASS/ALUMINIUM/CHROME   |
| TESTING PRESSURE                                     | 25 Bar                   |
| SEALING ELEMENT                                      | O-ring and NBR           |
| PISTON CASING                                        | BRASS / ALUMINIUM/CHROME |
| SPRING MATERIAL