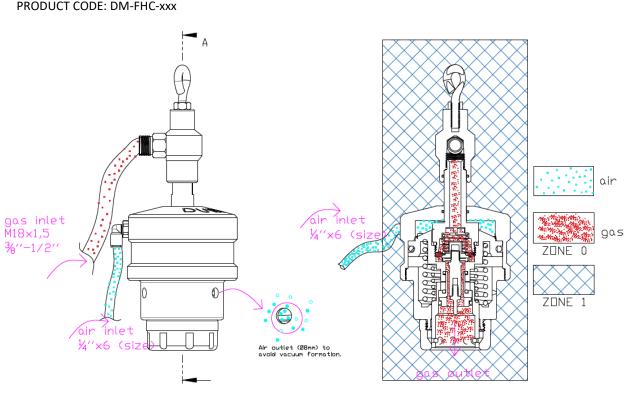

FILLING HEAD TYPE F VALVE

PRODUCT CODE: DM-FHFV-xxx

FILLING HEAD TYPE AUTOMATIC

PRODUCT CODE: DM-FHA-xxx

ZONE 1

FILLING HEAD TYPE VALVE

PRODUCT CODE: DM-FHV-xxx