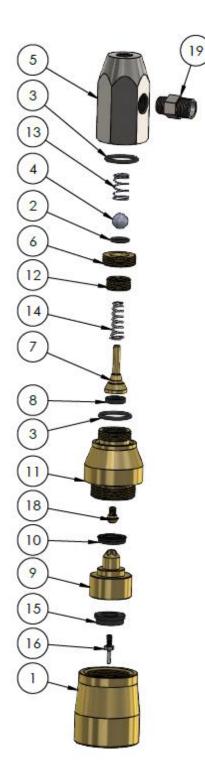

#### PRODUCT CODE: DM-FHJC-xxx

| 1         CLAW BEARING         DM-FHUC-003-1         1           2         CLAW         DM-FHUC-003-2         2           3         CLAW SPRING         DM-FHUC-003-3         2           4         CLAW SPRING         DM-FHUC-003-4         2           5         PISTON BEARING         DM-FHUC-003-5         1           6         17x3 O-RING         DM-FHUC-003-6         1           7         CLAW NUT         DM-FHUC-003-7         1           8         BEARING COVER OF AIR PASSAGE PSITON         DM-FHUC-003-8         1           9         CLACK BEARING BOTTOM BODY         DM-FHUC-003-10         1           11         NEEDLE GRIPPER         DM-FHUC-003-11         1           12         NEEDLE GRIPPER         DM-FHUC-003-12         1           13         1_4x6mm ELBOW         DM-FHUC-003-13         1           14         20x2 O-RING         DM-FHUC-003-14         2           15         GAS INLET BODY         DM-FHUC-003-15         1           14         20x2 O-RING         DM-FHUC-003-16         1           17         GAS PASSAGE PISTON SHAFT         DM-FHUC-003-17         1           18         GAS PASSAGE PISTON SHAFT         DM-FHUC-003-20 <th>NO</th> <th>PART NAME</th> <th>PART CODE</th> <th>UNIT</th>                                                                                                                                                                                                                                                                                                                                                                                                                                                                                                                                                                                                                                                                                                                                                                                                                                       | NO | PART NAME                           | PART CODE      | UNIT |
|---------------------------------------------------------------------------------------------------------------------------------------------------------------------------------------------------------------------------------------------------------------------------------------------------------------------------------------------------------------------------------------------------------------------------------------------------------------------------------------------------------------------------------------------------------------------------------------------------------------------------------------------------------------------------------------------------------------------------------------------------------------------------------------------------------------------------------------------------------------------------------------------------------------------------------------------------------------------------------------------------------------------------------------------------------------------------------------------------------------------------------------------------------------------------------------------------------------------------------------------------------------------------------------------------------------------------------------------------------------------------------------------------------------------------------------------------------------------------------------------------------------------------------------------------------------------------------------------------------------------------------------------------------------------------------------------------------------------------------------------------------------------------------------------------------------------------------------------------------------------------------------------------------------------------------------------------------------------------------------------------------------------------------------------------------------------------------------------------------|----|-------------------------------------|----------------|------|
| Image: Second  | 1  | CLAW BEARING                        | DM-FHJC-003-1  | 1    |
| International         International           4         CLAW SPRING         DM-FHUC-003-4         2           5         PISTON BEARING         DM-FHUC-003-5         1           6         17x3 O-RING         DM-FHUC-003-6         1           7         CLAW NUT         DM-FHUC-003-7         1           8         BEARING COVER OF AIR PASSAGE PSITON         DM-FHUC-003-8         1           9         CLACK BEARING BOTTOM BODY         DM-FHUC-003-9         1           10         FILLING NEEDLE         DM-FHUC-003-10         1           11         NEEDLE GRIPPER         DM-FHUC-003-11         1           12         NEEDLE SPRING         DM-FHUC-003-12         1           13         1_4x6mm ELBOW         DM-FHUC-003-13         1           14         20x2 O-RING         DM-FHUC-003-14         2           15         GAS INLET BODY         DM-FHUC-003-15         1           14         20x2 O-RING         DM-FHUC-003-16         1           17         GAS PASSAGE PISTON         DM-FHUC-003-17         1           18         GAS PASSAGE PISTON SHAFT         DM-FHUC-003-18         1           19         CLACK         DM-FHUC-003-20         1         1 <td>2</td> <td>CLAW</td> <td>DM-FHJC-003-2</td> <td>2</td>                                                                                                                                                                                                                                                                                                                                                                                                                                                                                                                                                                                                                                                                                                                                                                                                                                           | 2  | CLAW                                | DM-FHJC-003-2  | 2    |
| International         DM-FHUC-003-5         I           5         PISTON BEARING         DM-FHUC-003-5         1           6         17x3 O-RING         DM-FHUC-003-6         1           7         CLAW NUT         DM-FHUC-003-7         1           8         BEARING COVER OF AIR PASSAGE PSITON         DM-FHUC-003-8         1           9         CLACK BEARING BOTTOM BODY         DM-FHUC-003-9         1           10         FILLING NEEDLE         DM-FHUC-003-10         1           11         NEEDLE GRIPPER         DM-FHUC-003-11         1           12         NEEDLE SPRING         DM-FHUC-003-12         1           13         1_4x6mm ELBOW         DM-FHUC-003-13         1           14         20x2 O-RING         DM-FHUC-003-14         2           15         GAS INLET BODY         DM-FHUC-003-15         1           16         AIR PASSAGE BEARING         DM-FHUC-003-16         1           17         GAS PASSAGE PISTON         DM-FHUC-003-18         1           19         CLACK         DM-FHUC-003-19         1           20         CLACK WASHER         DM-FHUC-003-20         1           21         NIPPLE         DM-FHUC-003-21         1                                                                                                                                                                                                                                                                                                                                                                                                                                                                                                                                                                                                                                                                                                                                                                                                                                                                                                             | 3  | CLAW SPRING                         | DM-FHJC-003-3  | 2    |
| 6         17x3 O-RING         DM-FHUC-003-6         1           7         CLAW NUT         DM-FHUC-003-7         1           8         BEARING COVER OF AIR PASSAGE PSITON         DM-FHUC-003-8         1           9         CLACK BEARING BOTTOM BODY         DM-FHUC-003-9         1           10         FILLING NEEDLE         DM-FHUC-003-10         1           11         NEEDLE GRIPPER         DM-FHUC-003-11         1           12         NEEDLE SPRING         DM-FHUC-003-12         1           13         1_4x6mm ELBOW         DM-FHUC-003-13         1           14         20x2 O-RING         DM-FHUC-003-14         2           15         GAS INLET BODY         DM-FHUC-003-15         1           16         AIR PASSAGE BEARING         DM-FHUC-003-16         1           17         GAS PASSAGE PISTON         DM-FHUC-003-17         1           18         GAS PASSAGE PISTON SHAFT         DM-FHUC-003-18         1           19         CLACK         DM-FHUC-003-20         1           21         NIPPLE         DM-FHUC-003-21         1           22         33x3 O-RING         DM-FHUC-003-22         1           23         72,4x5,33 O-RING         DM-FHUC-                                                                                                                                                                                                                                                                                                                                                                                                                                                                                                                                                                                                                                                                                                                                                                                                                                                                                                   | 4  | CLAW SPRING                         | DM-FHJC-003-4  | 2    |
| TORE         DM-FHUC-003-7         1           8         BEARING COVER OF AIR PASSAGE PSITON         DM-FHUC-003-8         1           9         CLACK BEARING BOTTOM BODY         DM-FHUC-003-9         1           10         FILLING NEEDLE         DM-FHUC-003-10         1           11         NEEDLE GRIPPER         DM-FHUC-003-11         1           12         NEEDLE GRIPPER         DM-FHUC-003-12         1           13         1_4x6mm ELBOW         DM-FHUC-003-13         1           14         20x2 O-RİNG         DM-FHUC-003-14         2           15         GAS INLET BODY         DM-FHUC-003-15         1           16         AIR PASSAGE BEARING         DM-FHUC-003-16         1           17         GAS PASSAGE PISTON         DM-FHUC-003-17         1           18         GAS PASSAGE PISTON SHAFT         DM-FHUC-003-18         1           19         CLACK         DM-FHUC-003-20         1           21         NIPPLE         DM-FHUC-003-21         1           22         33x3 O-RİNG         DM-FHUC-003-22         1           23         72,4x5,33 O-RİNG         DM-FHUC-003-23         1           24         17x2.5 O-RİNG         DM-FHUC-003-25                                                                                                                                                                                                                                                                                                                                                                                                                                                                                                                                                                                                                                                                                                                                                                                                                                                                                                      | 5  | PISTON BEARING                      | DM-FHJC-003-5  | 1    |
| Bit ARING COVER OF AIR PASSAGE PSITON         DM-FHUC-003-8         1           9         CLACK BEARING BOTTOM BODY         DM-FHUC-003-9         1           10         FILLING NEEDLE         DM-FHUC-003-10         1           11         NEEDLE GRIPPER         DM-FHUC-003-11         1           12         NEEDLE SPRING         DM-FHUC-003-12         1           13         1_4x6mm ELBOW         DM-FHUC-003-13         1           14         20x2 O-RİNG         DM-FHUC-003-14         2           15         GAS INLET BODY         DM-FHUC-003-15         1           16         AIR PASSAGE BEARING         DM-FHUC-003-16         1           17         GAS PASSAGE PISTON         DM-FHUC-003-17         1           18         GAS PASSAGE PISTON SHAFT         DM-FHUC-003-18         1           19         CLACK         DM-FHUC-003-20         1           20         CLACK WASHER         DM-FHUC-003-21         1           21         NIPPLE         DM-FHUC-003-22         1           22         33x3 O-RİNG         DM-FHUC-003-23         1           23         72,4x5,33 O-RİNG         DM-FHUC-003-24         1           24         17x2.5 O-RİNG         DM-FHUC-003-25<                                                                                                                                                                                                                                                                                                                                                                                                                                                                                                                                                                                                                                                                                                                                                                                                                                                                                          | 6  | 17x3 O-RING                         | DM-FHJC-003-6  | 1    |
| 9         CLACK BEARING BOTTOM BODY         DM-FHUC-003-9         1           10         FILLING NEEDLE         DM-FHUC-003-10         1           11         NEEDLE GRIPPER         DM-FHUC-003-11         1           12         NEEDLE SPRING         DM-FHUC-003-12         1           13         1_4x6mm ELBOW         DM-FHUC-003-13         1           14         20x2 O-RİNG         DM-FHUC-003-14         2           15         GAS INLET BODY         DM-FHUC-003-15         1           16         AIR PASSAGE BEARING         DM-FHUC-003-16         1           17         GAS PASSAGE PISTON         DM-FHUC-003-17         1           18         GAS PASSAGE PISTON SHAFT         DM-FHUC-003-18         1           19         CLACK         DM-FHUC-003-19         1           20         CLACK WASHER         DM-FHUC-003-20         1           21         NIPPLE         DM-FHUC-003-21         1           22         33x3 O-RİNG         DM-FHUC-003-22         1           23         72,4x5,33 O-RİNG         DM-FHUC-003-23         1           24         17x2.5 O-RİNG         DM-FHUC-003-25         1           25         FILLING NOZZLE CHROME         DM-FHUC-00                                                                                                                                                                                                                                                                                                                                                                                                                                                                                                                                                                                                                                                                                                                                                                                                                                                                                                   | 7  | CLAW NUT                            | DM-FHJC-003-7  | 1    |
| Initial Strength         DM-FHIC-003-10         I           10         FILLING NEEDLE         DM-FHIC-003-10         1           11         NEEDLE GRIPPER         DM-FHIC-003-11         1           12         NEEDLE SPRING         DM-FHIC-003-12         1           13         1_4x6mm ELBOW         DM-FHIC-003-13         1           14         20x2 0-RİNG         DM-FHIC-003-14         2           15         GAS INLET BODY         DM-FHIC-003-15         1           16         AIR PASSAGE BEARING         DM-FHIC-003-16         1           17         GAS PASSAGE PISTON         DM-FHIC-003-17         1           18         GAS PASSAGE PISTON SHAFT         DM-FHIC-003-18         1           19         CLACK         DM-FHIC-003-20         1           21         NIPPLE         DM-FHIC-003-21         1           22         3x3 O-RİNG         DM-FHIC-003-22         1           23         72,4x5,33 O-RİNG         DM-FHIC-003-23         1           24         17x2.5 O-RİNG         DM-FHIC-003-24         1           25         FILLING NOZZLE CHROME         DM-FHIC-003-25         1           26         FILLING NOZZLE CHROME         DM-FHIC-003-26         <                                                                                                                                                                                                                                                                                                                                                                                                                                                                                                                                                                                                                                                                                                                                                                                                                                                                                               | 8  | BEARING COVER OF AIR PASSAGE PSITON | DM-FHJC-003-8  | 1    |
| Interference         DM-FHIC-003-01         I           11         NEEDLE GRIPPER         DM-FHIC-003-11         1           12         NEEDLE SPRING         DM-FHIC-003-12         1           13         1_4x6mm ELBOW         DM-FHIC-003-13         1           14         20x2 0-RİNG         DM-FHIC-003-14         2           15         GAS INLET BODY         DM-FHIC-003-15         1           16         AIR PASSAGE BEARING         DM-FHIC-003-16         1           17         GAS PASSAGE PISTON         DM-FHIC-003-17         1           18         GAS PASSAGE PISTON SHAFT         DM-FHIC-003-18         1           19         CLACK         DM-FHIC-003-20         1           20         CLACK WASHER         DM-FHIC-003-21         1           21         NIPPLE         DM-FHIC-003-22         1           22         33x3 O-RİNG         DM-FHIC-003-23         1           24         17x2.5 O-RİNG         DM-FHIC-003-24         1           25         FILLING NOZZLE CHROME         DM-FHIC-003-25         1           26         FILLING NOZZLE CHROME         DM-FHIC-003-26         1           27         CLACK SPRING         DM-FHIC-003-28         1                                                                                                                                                                                                                                                                                                                                                                                                                                                                                                                                                                                                                                                                                                                                                                                                                                                                                                        | 9  | CLACK BEARING BOTTOM BODY           | DM-FHJC-003-9  | 1    |
| Image: Construction         DM-FHIC-003-12         1           12         NEEDLE SPRING         DM-FHIC-003-12         1           13         1_4x6mm ELBOW         DM-FHIC-003-13         1           14         20x2 O-RİNG         DM-FHIC-003-14         2           15         GAS INLET BODY         DM-FHIC-003-15         1           16         AIR PASSAGE BEARING         DM-FHIC-003-16         1           17         GAS PASSAGE PISTON         DM-FHIC-003-17         1           18         GAS PASSAGE PISTON SHAFT         DM-FHIC-003-18         1           19         CLACK         DM-FHIC-003-20         1           20         CLACK WASHER         DM-FHIC-003-21         1           21         NIPPLE         DM-FHIC-003-22         1           22         3x3 O-RİNG         DM-FHIC-003-23         1           24         17x2.5 O-RİNG         DM-FHIC-003-24         1           25         FILLING NOZZLE CHROME         DM-FHIC-003-25         1           26         FILLING NOZZLE GASKET         DM-FHIC-003-26         1           27         CLACK SPRING         DM-FHIC-003-28         1           28         CLACK BEARING PRESSURE SPRING         DM-FHIC-003-29 <td>10</td> <td>FILLING NEEDLE</td> <td>DM-FHJC-003-10</td> <td>1</td>                                                                                                                                                                                                                                                                                                                                                                                                                                                                                                                                                                                                                                                                                                                                                                                                                      | 10 | FILLING NEEDLE                      | DM-FHJC-003-10 | 1    |
| 13         1_4x6mm ELBOW         DM-FHJC-003-13         1           14         20x2 O-RİNG         DM-FHJC-003-14         2           15         GAS INLET BODY         DM-FHJC-003-15         1           16         AIR PASSAGE BEARING         DM-FHJC-003-16         1           17         GAS PASSAGE PISTON         DM-FHJC-003-17         1           18         GAS PASSAGE PISTON SHAFT         DM-FHJC-003-18         1           19         CLACK         DM-FHJC-003-19         1           20         CLACK WASHER         DM-FHJC-003-20         1           21         NIPPLE         DM-FHJC-003-21         1           22         33x3 O-RİNG         DM-FHJC-003-22         1           23         72,4x5,33 O-RİNG         DM-FHJC-003-23         1           24         17x2.5 O-RİNG         DM-FHJC-003-24         1           25         FILLING NOZZLE CHROME         DM-FHJC-003-25         1           26         FILLING NOZZLE GASKET         DM-FHJC-003-26         1           27         CLACK SPRING         DM-FHJC-003-28         1           29         GAS PASSAGE PISTON SPRING         DM-FHJC-003-29         1           20         HANGER         DM-FHJC-00                                                                                                                                                                                                                                                                                                                                                                                                                                                                                                                                                                                                                                                                                                                                                                                                                                                                                                   | 11 | NEEDLE GRIPPER                      | DM-FHJC-003-11 | 1    |
| Image: Construct of the second second second second second second second second second second second second second second second second second second second second second second second second second second second second second second second second second second second second second second second second second second second second second second second second second second second second second second second second second second second second second second second second second second second second second second second second second second second second second second second second second second second second second second second second second second second second second second second second second second second second second second second second second second second second second second second second second second second second second second second second second second second second second second second second second second second second second second second second second second second second second second second second second second second second second second second second second second second second second second second second second second second second second second second second second second second second second second second second second second second second second second second second second second second second second second second second second second second second second second second second second second second second second second second second second second second second second second second second second second second second second second second second second second second second second second second second second second second second second second second second second second second second second second second second second second second second second second second second second second second second second second second second second second second second second second second second second second second second second second second second second second second second second seco | 12 | NEEDLE SPRING                       | DM-FHJC-003-12 | 1    |
| Index         DM-FHIC-003-01         I           15         GAS INLET BODY         DM-FHIC-003-15         1           16         AIR PASSAGE BEARING         DM-FHIC-003-16         1           17         GAS PASSAGE PISTON         DM-FHIC-003-16         1           18         GAS PASSAGE PISTON         DM-FHIC-003-17         1           18         GAS PASSAGE PISTON SHAFT         DM-FHIC-003-18         1           19         CLACK         DM-FHIC-003-19         1           20         CLACK WASHER         DM-FHIC-003-20         1           21         NIPPLE         DM-FHIC-003-21         1           22         33x3 O-RİNG         DM-FHIC-003-22         1           23         72,4x5,33 O-RİNG         DM-FHIC-003-23         1           24         17x2.5 O-RİNG         DM-FHIC-003-24         1           25         FILLING NOZZLE CHROME         DM-FHIC-003-25         1           26         FILLING NOZZLE GASKET         DM-FHIC-003-26         1           27         CLACK SPRING         DM-FHIC-003-28         1           28         CLACK BEARING PRESSURE SPRING         DM-FHIC-003-28         1           29         GAS PASSAGE PISTON SPRING         DM-FHIC-                                                                                                                                                                                                                                                                                                                                                                                                                                                                                                                                                                                                                                                                                                                                                                                                                                                                                          | 13 | 1_4x6mm ELBOW                       | DM-FHJC-003-13 | 1    |
| Image: Construct on the image: Construct on the image: Construct on the image: Construct on the image: Construct on the image: Construct on the image: Construct on the image: Construct on the image: Construct on the image: Construct on the image: Construct on the image: Construct on the image: Construct on the image: Construct on the image: Construct on the image: Construct on the image: Construct on the image: Construct on the image: Construct on the image: Construct on the image: Construct on the image: Construct on the image: Construct on the image: Construct on the image: Construct on the image: Construct on the image: Construct on the image: Construct on the image: Construct on the image: Construct on the image: Construct on the image: Construct on the image: Construct on the image: Construct on the image: Construct on the image: Construct on the image: Construct on the image: Construct on the image: Construct on the image: Construct on the image: Construct on the image: Construct on the image: Construct on the image: Construct on the image: Construct on the image: Construct on the image: Construct on the image: Construct on the image: Construct on the image: Construct on the image: Construct on the image: Construct on the image: Construct on the image: Construct on the image: Construct on the image: Construct on the image: Construct on the image: Construct on the image: Construct on the image: Construct on the image: Construct on the image: Construct on the image: Construct on the image: Construct on the image: Construct on the image: Construct on the image: Construct on the image: Construct on the image: Construct on the image: Construct on the image: Construct on the image: Construct on the image: Construct on the image: Construct on the image: Construct on the image: Construct on the image: Construct on the image: Construct on the image: Construct on the image: Construct on the image: Construct on the image: Construct on the image: Construct on the image: Construct on the image:  | 14 | 20x2 O-RÍNG                         | DM-FHJC-003-14 | 2    |
| Image: Constraint of the second second second second second second second second second second second second second second second second second second second second second second second second second second second second second second second second second second second second second second second second second second second second second second second second second second second second second second second second second second second second second second second second second second second second second second second second second second second second second second second second second second second second second second second second second second second second second second second second second second second second second second second second second second second second second second second second second second second second second second second second second second second second second second second second second second second second second second second second second second second second second second second second second second second second second second second second second second second second second second second second second second second second second second second second second second second second second second second second second second second second second second second second second second second second second second second second second second second second second second second second second second second second second second second second second second second second second second second second second second second second second second second second second second second second second second second second second second second second second second second second second second second second second second second second second second second second second second second second second second second second second second second second second second second second second second second second second second second second second second second second second second second second second sec | 15 | GAS INLET BODY                      | DM-FHJC-003-15 | 1    |
| Image: Construction of the second second second second second second second second second second second second second second second second second second second second second second second second second second second second second second second second second second second second second second second second second second second second second second second second second second second second second second second second second second second second second second second second second second second second second second second second second second second second second second second second second second second second second second second second second second second second second second second second second second second second second second second second second second second second second second second second second second second second second second second second second second second second second second second second second second second second second second second second second second second second second second second second second second second second second second second second second second second second second second second second second second second second second second second second second second second second second second second second second second second second second second second second second second second second second second second second second second second second second second second second second second second second second second second second second second second second second second second second second second second second second second second second second second second second second second second second second second second second second second second second second second second second second second second second second second second second second second second second second second second second second second second second second second second second second second second second second second second second second second second second second second second second second s | 16 | AIR PASSAGE BEARING                 | DM-FHJC-003-16 | 1    |
| 19         CLACK         DM-FHJC-003-19         1           20         CLACK WASHER         DM-FHJC-003-20         1           21         NIPPLE         DM-FHJC-003-21         1           22         33x3 O-RİNG         DM-FHJC-003-22         1           23         72,4x5,33 O-RİNG         DM-FHJC-003-23         1           24         17x2.5 O-RİNG         DM-FHJC-003-24         1           25         FILLING NOZZLE CHROME         DM-FHJC-003-25         1           26         FILLING NOZZLE GASKET         DM-FHJC-003-26         1           27         CLACK SPRING         DM-FHJC-003-27         1           28         CLACK BEARING PRESSURE SPRING         DM-FHJC-003-28         1           29         GAS PASSAGE PISTON SPRING         DM-FHJC-003-29         1           30         HANGER         DM-FHJC-003-30         1                                                                                                                                                                                                                                                                                                                                                                                                                                                                                                                                                                                                                                                                                                                                                                                                                                                                                                                                                                                                                                                                                                                                                                                                                                              | 17 | GAS PASSAGE PISTON                  | DM-FHJC-003-17 | 1    |
| Interference         DM-FHIC-003-20         1           20         CLACK WASHER         DM-FHIC-003-20         1           21         NIPPLE         DM-FHIC-003-21         1           22         33x3 O-RİNG         DM-FHIC-003-22         1           23         72,4x5,33 O-RİNG         DM-FHIC-003-23         1           24         17x2.5 O-RİNG         DM-FHIC-003-24         1           25         FILLING NOZZLE CHROME         DM-FHIC-003-25         1           26         FILLING NOZZLE GASKET         DM-FHIC-003-26         1           27         CLACK SPRING         DM-FHIC-003-27         1           28         CLACK BEARING PRESSURE SPRING         DM-FHIC-003-28         1           29         GAS PASSAGE PISTON SPRING         DM-FHIC-003-29         1           30         HANGER         DM-FHIC-003-30         1                                                                                                                                                                                                                                                                                                                                                                                                                                                                                                                                                                                                                                                                                                                                                                                                                                                                                                                                                                                                                                                                                                                                                                                                                                                  | 18 | GAS PASSAGE PISTON SHAFT            | DM-FHJC-003-18 | 1    |
| Image: Second Second Second Second Second Second Second Second Second Second Second Second Second Second Second Second Second Second Second Second Second Second Second Second Second Second Second Second Second Second Second Second Second Second Second Second Second Second Second Second Second Second Second Second Second Second Second Second Second Second Second Second Second Second Second Second Second Second Second Second Second Second Second Second Second Second Second Second Second Second Second Second Second Second Second Second Second Second Second Second Second Second Second Second Second Second Second Second Second Second Second Second Second Second Second Second Second Second Second Second Second Second Second Second Second Second Second Second Second Second Second Second Second Second Second Second Second Second Second Second Second Second Second Second Second Second Second Second Second Second Second Second Second Second Second Second Second Second Second Second Second Second Second Second Second Second Second Second Second Second Second Second Second Second Second Second Second Second Second Second Second Second Second Second Second Second Second Second Second Second Second Second Second Second Second Second Second Second Second Second Second Second Second Second Second Second Second Second Second Second Second Second Second Second Second Second Second Second Second Second Second Second Second Second Second Second Second Second Second Second Second Second Second Second Second Second Second Second Second Second Second Second Second Second Second Second Second Second Second Second Second Second Second Second Second Second Second Second Second Second Second Second Second Second Second Second Second Second Second Second Second Second Second Second Second Second Second Second Second Second Second Second Second Second Second Second Second Second Second Second Second Second Second Second Second Second Second Second Second Second Second Second Second Second Second Second Second Second  | 19 | CLACK                               | DM-FHJC-003-19 | 1    |
| 22         33x3 O-RİNG         DM-FHIC-003-22         1           23         72,4x5,33 O-RİNG         DM-FHIC-003-23         1           24         17x2.5 O-RİNG         DM-FHIC-003-24         1           25         FILLING NOZZLE CHROME         DM-FHIC-003-25         1           26         FILLING NOZZLE GASKET         DM-FHIC-003-26         1           27         CLACK SPRING         DM-FHIC-003-27         1           28         CLACK SPRING PRESSURE SPRING         DM-FHIC-003-28         1           29         GAS PASSAGE PISTON SPRING         DM-FHIC-003-29         1           30         HANGER         DM-FHIC-003-30         1                                                                                                                                                                                                                                                                                                                                                                                                                                                                                                                                                                                                                                                                                                                                                                                                                                                                                                                                                                                                                                                                                                                                                                                                                                                                                                                                                                                                                                           | 20 | CLACK WASHER                        | DM-FHJC-003-20 | 1    |
| 23         72,4x5,33 O-RİNG         DM-FHJC-003-23         1           24         17x2.5 O-RİNG         DM-FHJC-003-24         1           25         FILLING NOZZLE CHROME         DM-FHJC-003-25         1           26         FILLING NOZZLE CHROME         DM-FHJC-003-26         1           27         CLACK SPRING         DM-FHJC-003-27         1           28         CLACK SPRING         DM-FHJC-003-28         1           29         GAS PASSAGE PISTON SPRING         DM-FHJC-003-29         1           30         HANGER         DM-FHJC-003-30         1                                                                                                                                                                                                                                                                                                                                                                                                                                                                                                                                                                                                                                                                                                                                                                                                                                                                                                                                                                                                                                                                                                                                                                                                                                                                                                                                                                                                                                                                                                                             | 21 | NIPPLE                              | DM-FHJC-003-21 | 1    |
| 24         17x2.5 O-RİNG         DM-FHIC-003-24         1           25         FILLING NOZZLE CHROME         DM-FHIC-003-25         1           26         FILLING NOZZLE GASKET         DM-FHIC-003-26         1           27         CLACK SPRING         DM-FHIC-003-27         1           28         CLACK SPRING         DM-FHIC-003-28         1           29         GAS PASSAGE PISTON SPRING         DM-FHIC-003-29         1           30         HANGER         DM-FHIC-003-30         1                                                                                                                                                                                                                                                                                                                                                                                                                                                                                                                                                                                                                                                                                                                                                                                                                                                                                                                                                                                                                                                                                                                                                                                                                                                                                                                                                                                                                                                                                                                                                                                                    | 22 | 33x3 O-RÍNG                         | DM-FHJC-003-22 | 1    |
| 25         FILLING NOZZLE CHROME         DM-FHJC-003-25         1           26         FILLING NOZZLE GASKET         DM-FHJC-003-26         1           27         CLACK SPRING         DM-FHJC-003-27         1           28         CLACK BEARING PRESSURE SPRING         DM-FHJC-003-28         1           29         GAS PASSAGE PISTON SPRING         DM-FHJC-003-29         1           30         HANGER         DM-FHJC-003-30         1                                                                                                                                                                                                                                                                                                                                                                                                                                                                                                                                                                                                                                                                                                                                                                                                                                                                                                                                                                                                                                                                                                                                                                                                                                                                                                                                                                                                                                                                                                                                                                                                                                                       | 23 | 72,4x5,33 O-RÍNG                    | DM-FHJC-003-23 | 1    |
| 26         FILLING NOZZLE GASKET         DM-FHJC-003-26         1           27         CLACK SPRING         DM-FHJC-003-27         1           28         CLACK BEARING PRESSURE SPRING         DM-FHJC-003-28         1           29         GAS PASSAGE PISTON SPRING         DM-FHJC-003-29         1           30         HANGER         DM-FHJC-003-30         1                                                                                                                                                                                                                                                                                                                                                                                                                                                                                                                                                                                                                                                                                                                                                                                                                                                                                                                                                                                                                                                                                                                                                                                                                                                                                                                                                                                                                                                                                                                                                                                                                                                                                                                                   | 24 | 17x2.5 O-RÍNG                       | DM-FHJC-003-24 | 1    |
| 27         CLACK SPRING         DM-FHJC-003-27         1           28         CLACK BEARING PRESSURE SPRING         DM-FHJC-003-28         1           29         GAS PASSAGE PISTON SPRING         DM-FHJC-003-29         1           30         HANGER         DM-FHJC-003-30         1                                                                                                                                                                                                                                                                                                                                                                                                                                                                                                                                                                                                                                                                                                                                                                                                                                                                                                                                                                                                                                                                                                                                                                                                                                                                                                                                                                                                                                                                                                                                                                                                                                                                                                                                                                                                               | 25 | FILLING NOZZLE CHROME               | DM-FHJC-003-25 | 1    |
| 28         CLACK BEARING PRESSURE SPRING         DM-FHJC-003-28         1           29         GAS PASSAGE PISTON SPRING         DM-FHJC-003-29         1           30         HANGER         DM-FHJC-003-30         1                                                                                                                                                                                                                                                                                                                                                                                                                                                                                                                                                                                                                                                                                                                                                                                                                                                                                                                                                                                                                                                                                                                                                                                                                                                                                                                                                                                                                                                                                                                                                                                                                                                                                                                                                                                                                                                                                  | 26 | FILLING NOZZLE GASKET               | DM-FHJC-003-26 | 1    |
| 29         GAS PASSAGE PISTON SPRING         DM-FHJC-003-29         1           30         HANGER         DM-FHJC-003-30         1                                                                                                                                                                                                                                                                                                                                                                                                                                                                                                                                                                                                                                                                                                                                                                                                                                                                                                                                                                                                                                                                                                                                                                                                                                                                                                                                                                                                                                                                                                                                                                                                                                                                                                                                                                                                                                                                                                                                                                      | 27 | CLACK SPRING                        | DM-FHJC-003-27 | 1    |
| 30 HANGER DM-FHJC-003-30 1                                                                                                                                                                                                                                                                                                                                                                                                                                                                                                                                                                                                                                                                                                                                                                                                                                                                                                                                                                                                                                                                                                                                                                                                                                                                                                                                                                                                                                                                                                                                                                                                                                                                                                                                                                                                                                                                                                                                                                                                                                                                              | 28 | CLACK BEARING PRESSURE SPRING       | DM-FHJC-003-28 | 1    |
|                                                                                                                                                                                                                                                                                                                                                                                                                                                                                                                                                                                                                                                                                                                                                                                                                                                                                                                                                                                                                                                                                                                                                                                                                                                                                                                                                                                                                                                                                                                                                                                                                                                                                                                                                                                                                                                                                                                                                                                                                                                                                                         | 29 | GAS PASSAGE PISTON SPRING           | DM-FHJC-003-29 | 1    |
| 31 M8 NUT DM-FHJC-003-31 1                                                                                                                                                                                                                                                                                                                                                                                                                                                                                                                                                                                                                                                                                                                                                                                                                                                                                                                                                                                                                                                                                                                                                                                                                                                                                                                                                                                                                                                                                                                                                                                                                                                                                                                                                                                                                                                                                                                                                                                                                                                                              | 30 | HANGER                              | DM-FHJC-003-30 | 1    |
|                                                                                                                                                                                                                                                                                                                                                                                                                                                                                                                                                                                                                                                                                                                                                                                                                                                                                                                                                                                                                                                                                                                                                                                                                                                                                                                                                                                                                                                                                                                                                                                                                                                                                                                                                                                                                                                                                                                                                                                                                                                                                                         | 31 | M8 NUT                              | DM-FHJC-003-31 | 1    |