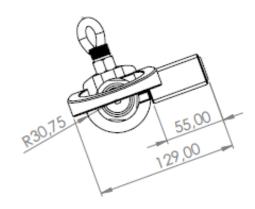

|  |  |
| M18                                        | 17,958                            | 2,5   |  |  |

# **5-OVERALL DIMENSIONS**



FILLING HEAD TYPE CAMPING

PRODUCT CODE: DM-FHC-xxx

# FILLING HEAD TYPE F VALVE

PRODUCT CODE: DM-FHFV-xxx









# FILLING HEAD TYPE FLANGED

PRODUCT CODE: DM-FHF-xxx





KESIT A-A

DUR

0

# FILLING HEAD TYPE JAW CLUTCH PRODUCT CODE: DM-FHJC-xxx





## FILLING HEAD TYPE AUTOMATIC

PRODUCT CODE: DM-FHA-xxx







# FILLING HEAD TYPE BRASIL

# PRODUCT CODE: DM-FHB-xxx







# FILLING HEAD TYPE JUMBO

PRODUCT CODE: DM-FHJ-xxx







# FILLING HEAD TYPE PISTON

PRODUCT CODE: DM-FHP-xxx





# FILLING HEAD TYPE VALVE

PRODUCT CODE: DM-FHV-xxx







# FILLING HEAD TYPE MECHANIC







# FILLING HEAD TYPE F VALVE-ITALIAN

PRODUCT CODE: DM-FHFI-xxx





# 6-HAZARDOUS ZONE AND FLOW SCHEMA AREA DRAWING



KESIT A-A

gas outlet

there is no pneumatic connection. This filling head works with cylinder valve pressure. when the place to lpg cylinder, valve head push the clape the filling head opens.



PRODUCT CODE: DM-FHC-xxx

FILLING HEAD TYPE CAMPING

FILLING HEAD TYPE FLANGED

PRODUCT CODE: DM-FHF-xxx



KESIT A-A

there is no pneumatic connection. This filling head works with cylinder valve pressure, when the place to lpg cylinder, valve head push the clape the filling head opens.

#### FILLING HEAD TYPE JUMBO

#### PRODUCT CODE: DM-FHJ-xxx





KESIT A-A

there is no pneumatic connection. This filling head works with cylinder valve pressure, when the place to lpg cylinder, valve head push the clape the filling head opens.

#### FILLING H