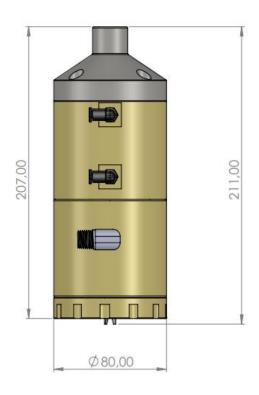

|
|--------------------------------------------|-----------------------------------|-------|--|--|
| Thread size (M)                            | Pipe External Dimensions<br>(Ø)mm | Pitch |  |  |
| M16                                        | 15,962                            | 2     |  |  |
| M18                                        | 17,958                            | 2,5   |  |  |

# **5-OVERALL DIMENSIONS**



FILLING HEAD TYPE CAMPING

PRODUCT CODE: DM-FHC-xxx

# FILLING HEAD TYPE F VALVE

PRODUCT CODE: DM-FHFV-xxx









# FILLING HEAD TYPE FLANGED

PRODUCT CODE: DM-FHF-xxx





KESIT A-A

DUR

0

# FILLING HEAD TYPE JAW CLUTCH PRODUCT CODE: DM-FHJC-xxx





## FILLING HEAD TYPE AUTOMATIC

PRODUCT CODE: DM-FHA-xxx







# FILLING HEAD TYPE BRASIL

# PRODUCT CODE: DM-FHB-xxx







# FILLING HEAD TYPE JUMBO

PRODUCT CODE: DM-FHJ-xxx







# FILLING HEAD TYPE PISTON

PRODUCT CODE: DM-FHP-xxx





# FILLING HEAD TYPE VALVE

PRODUCT CODE: DM-FHV-xxx







# FILLING HEAD TYPE MECHANIC







# FILLING HEAD TYPE F VALVE-ITALIAN

PRODUCT CODE: DM-FHFI-xxx





# 6-HAZARDOUS ZONE AND FLOW SCHEMA AREA DRAWING



KESIT A-A

gas outlet

there is no pneumatic connection. This filling head works with cylinder valve pressure. when the place to lpg cylinder, valve head push the clape the filling head opens.



PRODUCT CODE: DM-FHC-xxx

FILLING HEAD TYPE CAMPING

FILLING HEAD TYPE FLANGED

PRODUCT CODE: DM-FHF-xxx



KESIT A-A

there is no pneumatic connection. This filling head works with cylinder valve pressure, when the place to lpg cylinder, valve head push the clape the