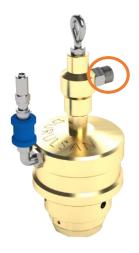

| FILLING HEAD TYPE JUMBO                 | FHJ          |                       |
| FILLING HEAD TYPE MECHANIC              | FHM          | 3/8"                  |
| FILLING HEAD TYPE KEYED FLANGED-ITALIAN | FHI          |                       |
| FILLING HEAD F VALVE-ITALIAN            | FHFI         | M18x1,5               |
| FILLING HEAD TYPE AUTOMATIC             | FHA          |                       |
| FILLING HEAD TYPE BRASIL                | FHB          |                       |
| FILLING HEAD TYPE VALVE                 | FHV          |                       |

The example of connection nipples is given as below,





FILLING HEAD TYPE JUMBO PRODUCT CODE: DM-FHJ-XXX



FILLING HEAD TYPE JAW CLUTCH PRODUCT CODE: DM-FHJC-XXX FILLING HEAD TYPE PISTON

PRODUCT CODE: DM-FHP-XXX



FILLING HEAD TYPE KEYED FLANGED-ITALIAN

PRODUCT CODE: DM-FHI-XXX



FILLING HEAD TYPE F VALVE-ITALIAN

PRODUCT CODE: DM-FHFI-XXX

| Whitworth Pipe Thread ISO 228-1(DIN 259, BSPP) Thread Angle is 55°   |        |      |  |  |
|----------------------------------------------------------------------|--------|------|--|--|
| Thread size (G / BSPP) Pipe External Dimensions Number of Thread per |        |      |  |  |
|                                                                      | (Ø)mm  | inch |  |  |
| 1/2"                                                                 | 20,955 | 14   |  |  |
| 3/8"                                                                 | 16,662 | 19   |  |  |
| 1/4"                                                                 | 13,157 | 19   |  |  |

|