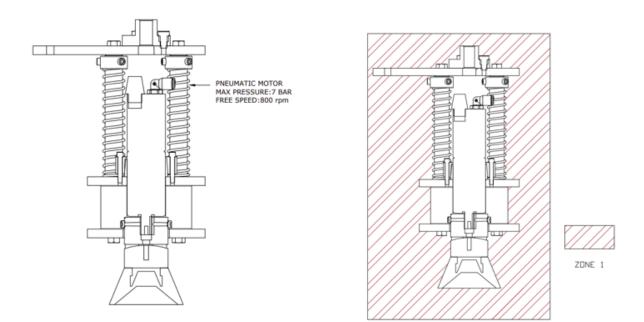

FILLING HEAD TYPE F VALVE

PRODUCT CODE: DM-FHFV-xxx

FILLING HEAD TYPE AUTOMATIC

PRODUCT CODE: DM-FHA-xxx

ZONE 1

FILLING HEAD TYPE VALVE

PRODUCT CODE: DM-FHV-xxx