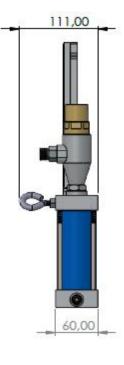

| 16,662 | 19   |  |  |
| 1/4"                                                                 | 13,157 | 19   |  |  |

| Metric ISO 261(DIN 13) Thread Angle is 60° |                                   |       |  |  |
|--------------------------------------------|-----------------------------------|-------|--|--|
| Thread size (M)                            | Pipe External Dimensions<br>(Ø)mm | Pitch |  |  |
| M16                                        | 15,962                            | 2     |  |  |
| M18                                        | 17,958                            | 2,5   |  |  |

# **5-OVERALL DIMENSIONS**



FILLING HEAD TYPE CAMPING

PRODUCT CODE: DM-FHC-xxx

# FILLING HEAD TYPE F VALVE

PRODUCT CODE: DM-FHFV-xxx









# FILLING HEAD TYPE FLANGED

PRODUCT CODE: DM-FHF-xxx





KESIT A-A

DUR

0

# FILLING HEAD TYPE JAW CLUTCH PRODUCT CODE: DM-FHJC-xxx





## FILLING HEAD TYPE AUTOMATIC

PRODUCT CODE: DM-FHA-xxx







# FILLING HEAD TYPE BRASIL

# PRODUCT CODE: DM-FHB-xxx







# FILLING HEAD TYPE JUMBO

PRODUCT CODE: DM-FHJ-xxx







# FILLING HEAD TYPE PISTON

PRODUCT CODE: DM-FHP-xxx





# FILLING HEAD TYPE VALVE

PRODUCT CODE: DM-FHV-xxx







# FILLING HEAD TYPE MECHANIC







# FILLING HEAD TYPE F VALVE-ITALIAN

PRODUCT CODE: DM-FHFI-xxx





# 6-HAZARDOUS ZONE AND FLOW SCHEMA AREA DRAWING



KESIT A-A

gas outlet

there is no pneumatic connection. This filling head works with cylinder valve pressure. when the place to lpg cylinder, valve head push the clape the filling head opens.



P