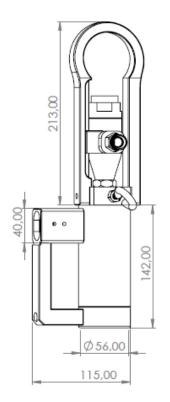

# **5-OVERALL DIMENSIONS**

FILLING HEAD TYPE CAMPING

PRODUCT CODE: DM-FHC-xxx

PRODUCT CODE: DM-FHC-xxx

FILLING HEAD TYPE CAMPING

FILLING HEAD TYPE FLANGED

PRODUCT CODE: DM-FHF-xxx

KESIT A-A

there is no pneumatic connection. This filling head works with cylinder valve pressure, when the place to lpg cylinder, valve head push the clape the filling head opens.