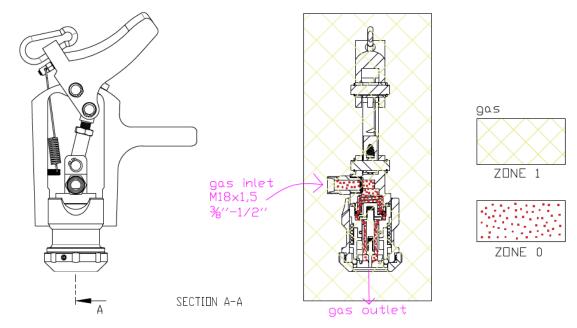

# 6-HAZARDOUS ZONE AND FLOW SCHEMA AREA DRAWING

KESIT A-A

gas outlet

there is no pneumatic connection. This filling head works with cylinder valve pressure. when the place to lpg cylinder, valve head push the clape the filling head opens.