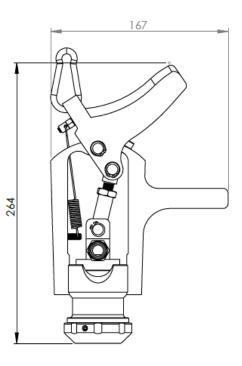

# FILLING HEAD TYPE JAW CLUTCH PRODUCT CODE: DM-FHJC-xxx

## FILLING HEAD TYPE JAW CLUTCH

#### PRODUCT CODE: DM-FHJC-xxx

| 1         CLAW BEARING         DM-FHUC-003-1         1           2         CLAW         DM-FHUC-003-2         2           3         CLAW SPRING         DM-FHUC-003-3         2           4         CLAW SPRING         DM-FHUC-003-4         2           5         PISTON BEARING         DM-FHUC-003-5         1           6         17x3 O-RING         DM-FHUC-003-6         1           7         CLAW NUT         DM-FHUC-003-7         1           8         BEARING COVER OF AIR PASSAGE PSITON         DM-FHUC-003-8         1           9         CLACK BEARING BOTTOM BODY         DM-FHUC-003-10         1           11         NEEDLE GRIPPER         DM-FHUC-003-11         1           12         NEEDLE GRIPPER         DM-FHUC-003-12         1           13         1_4x6mm ELBOW         DM-FHUC-003-13         1           14         20x2 O-RING         DM-FHUC-003-14         2           15         GAS INLET BODY         DM-FHUC-003-15         1           14         20x2 O-RING         DM-FHUC-003-16         1           17         GAS PASSAGE PISTON SHAFT         DM-FHUC-003-17         1           18         GAS PASSAGE PISTON SHAFT         DM-FHUC-003-20 <th>NO</th> <th>PART NAME</th> <th>PART CODE</th> <th>UNIT</th>                                                                                                                                                                                                                                                                                                                                                                                                                                                                                                                                                                                                                                                                                                                                                                                                                                       | NO | PART NAME                           | PART CODE      | UNIT |
|---------------------------------------------------------------------------------------------------------------------------------------------------------------------------------------------------------------------------------------------------------------------------------------------------------------------------------------------------------------------------------------------------------------------------------------------------------------------------------------------------------------------------------------------------------------------------------------------------------------------------------------------------------------------------------------------------------------------------------------------------------------------------------------------------------------------------------------------------------------------------------------------------------------------------------------------------------------------------------------------------------------------------------------------------------------------------------------------------------------------------------------------------------------------------------------------------------------------------------------------------------------------------------------------------------------------------------------------------------------------------------------------------------------------------------------------------------------------------------------------------------------------------------------------------------------------------------------------------------------------------------------------------------------------------------------------------------------------------------------------------------------------------------------------------------------------------------------------------------------------------------------------------------------------------------------------------------------------------------------------------------------------------------------------------------------------------------------------------------|----|-------------------------------------|----------------|------|
| Image: Second  | 1  | CLAW BEARING                        | DM-FHJC-003-1  | 1    |
| International         International           4         CLAW SPRING         DM-FHUC-003-4         2           5         PISTON BEARING         DM-FHUC-003-5         1           6         17x3 O-RING         DM-FHUC-003-6         1           7         CLAW NUT         DM-FHUC-003-7         1           8         BEARING COVER OF AIR PASSAGE PSITON         DM-FHUC-003-8         1           9         CLACK BEARING BOTTOM BODY         DM-FHUC-003-9         1           10         FILLING NEEDLE         DM-FHUC-003-10         1           11         NEEDLE GRIPPER         DM-FHUC-003-11         1           12         NEEDLE SPRING         DM-FHUC-003-12         1           13         1_4x6mm ELBOW         DM-FHUC-003-13         1           14         20x2 O-RING         DM-FHUC-003-14         2           15         GAS INLET BODY         DM-FHUC-003-15         1           14         20x2 O-RING         DM-FHUC-003-16         1           17         GAS PASSAGE PISTON         DM-FHUC-003-17         1           18         GAS PASSAGE PISTON SHAFT         DM-FHUC-003-18         1           19         CLACK         DM-FHUC-003-20         1         1 <td>2</td> <td>CLAW</td> <td>DM-FHJC-003-2</td> <td>2</td>                                                                                                                                                                                                                                                                                                                                                                                                                                                                                                                                                                                                                                                                                                                                                                                                                                           | 2  | CLAW                                | DM-FHJC-003-2  | 2    |
| International         DM-FHUC-003-5         I           5         PISTON BEARING         DM-FHUC-003-5         1           6         17x3 O-RING         DM-FHUC-003-6         1           7         CLAW NUT         DM-FHUC-003-7         1           8         BEARING COVER OF AIR PASSAGE PSITON         DM-FHUC-003-8         1           9         CLACK BEARING BOTTOM BODY         DM-FHUC-003-9         1           10         FILLING NEEDLE         DM-FHUC-003-10         1           11         NEEDLE GRIPPER         DM-FHUC-003-11         1           12         NEEDLE SPRING         DM-FHUC-003-12         1           13         1_4x6mm ELBOW         DM-FHUC-003-13         1           14         20x2 O-RING         DM-FHUC-003-14         2           15         GAS INLET BODY         DM-FHUC-003-15         1           16         AIR PASSAGE BEARING         DM-FHUC-003-16         1           17         GAS PASSAGE PISTON         DM-FHUC-003-18         1           19         CLACK         DM-FHUC-003-19         1           20         CLACK WASHER         DM-FHUC-003-20         1           21         NIPPLE         DM-FHUC-003-21         1                                                                                                                                                                                                                                                                                                                                                                                                                                                                                                                                                                                                                                                                                                                                                                                                                                                                                                             | 3  | CLAW SPRING                         | DM-FHJC-003-3  | 2    |
| 6         17x3 O-RING         DM-FHUC-003-6         1           7         CLAW NUT         DM-FHUC-003-7         1           8         BEARING COVER OF AIR PASSAGE PSITON         DM-FHUC-003-8         1           9         CLACK BEARING BOTTOM BODY         DM-FHUC-003-9         1           10         FILLING NEEDLE         DM-FHUC-003-10         1           11         NEEDLE GRIPPER         DM-FHUC-003-11         1           12         NEEDLE SPRING         DM-FHUC-003-12         1           13         1_4x6mm ELBOW         DM-FHUC-003-13         1           14         20x2 O-RING         DM-FHUC-003-14         2           15         GAS INLET BODY         DM-FHUC-003-15         1           16         AIR PASSAGE BEARING         DM-FHUC-003-16         1           17         GAS PASSAGE PISTON         DM-FHUC-003-17         1           18         GAS PASSAGE PISTON SHAFT         DM-FHUC-003-18         1           19         CLACK         DM-FHUC-003-20         1           21         NIPPLE         DM-FHUC-003-21         1           22         33x3 O-RING         DM-FHUC-003-22         1           23         72,4x5,33 O-RING         DM-FHUC-                                                                                                                                                                                                                                                                                                                                                                                                                                                                                                                                                                                                                                                                                                                                                                                                                                                                                                   | 4  | CLAW SPRING                         | DM-FHJC-003-4  | 2    |
| TORE         DM-FHUC-003-7         1           8         BEARING COVER OF AIR PASSAGE PSITON         DM-FHUC-003-8         1           9         CLACK BEARING BOTTOM BODY         DM-FHUC-003-9         1           10         FILLING NEEDLE         DM-FHUC-003-10         1           11         NEEDLE GRIPPER         DM-FHUC-003-11         1           12         NEEDLE GRIPPER         DM-FHUC-003-12         1           13         1_4x6mm ELBOW         DM-FHUC-003-13         1           14         20x2 O-RİNG         DM-FHUC-003-14         2           15         GAS INLET BODY         DM-FHUC-003-15         1           16         AIR PASSAGE BEARING         DM-FHUC-003-16         1           17         GAS PASSAGE PISTON         DM-FHUC-003-17         1           18         GAS PASSAGE PISTON SHAFT         DM-FHUC-003-18         1           19         CLACK         DM-FHUC-003-20         1           21         NIPPLE         DM-FHUC-003-21         1           22         33x3 O-RİNG         DM-FHUC-003-22         1           23         72,4x5,33 O-RİNG         DM-FHUC-003-23         1           24         17x2.5 O-RİNG         DM-FHUC-003-25                                                                                                                                                                                                                                                                                                                                                                                                                                                                                                                                                                                                                                                                                                                                                                                                                                                                                                      | 5  | PISTON BEARING                      | DM-FHJC-003-5  | 1    |
| Bit ARING COVER OF AIR PASSAGE PSITON         DM-FHUC-003-8         1           9         CLACK BEARING BOTTOM BODY         DM-FHUC-003-9         1           10         FILLING NEEDLE         DM-FHUC-003-10         1           11         NEEDLE GRIPPER         DM-FHUC-003-11         1           12         NEEDLE SPRING         DM-FHUC-003-12         1           13         1_4x6mm ELBOW         DM-FHUC-003-13         1           14         20x2 O-RİNG         DM-FHUC-003-14         2           15         GAS INLET BODY         DM-FHUC-003-15         1           16         AIR PASSAGE BEARING         DM-FHUC-003-16         1           17         GAS PASSAGE PISTON         DM-FHUC-003-17         1           18         GAS PASSAGE PISTON SHAFT         DM-FHUC-003-18         1           19         CLACK         DM-FHUC-003-20         1           20         CLACK WASHER         DM-FHUC-003-21         1           21         NIPPLE         DM-FHUC-003-22         1           22         33x3 O-RİNG         DM-FHUC-003-23         1           23         72,4x5,33 O-RİNG         DM-FHUC-003-24         1           24         17x2.5 O-RİNG         DM-FHUC-003-25<                                                                                                                                                                                                                                                                                                                                                                                                                                                                                                                                                                                                                                                                                                                                                                                                                                                                                          | 6  | 17x3 O-RING                         | DM-FHJC-003-6  | 1    |
| 9         CLACK BEARING BOTTOM BODY         DM-FHUC-003-9         1           10         FILLING NEEDLE         DM-FHUC-003-10         1           11         NEEDLE GRIPPER         DM-FHUC-003-11         1           12         NEEDLE SPRING         DM-FHUC-003-12         1           13         1_4x6mm ELBOW         DM-FHUC-003-13         1           14         20x2 O-RİNG         DM-FHUC-003-14         2           15         GAS INLET BODY         DM-FHUC-003-15         1           16         AIR PASSAGE BEARING         DM-FHUC-003-16         1           17         GAS PASSAGE PISTON         DM-FHUC-003-17         1           18         GAS PASSAGE PISTON SHAFT         DM-FHUC-003-18         1           19         CLACK         DM-FHUC-003-19         1           20         CLACK WASHER         DM-FHUC-003-20         1           21         NIPPLE         DM-FHUC-003-21         1           22         33x3 O-RİNG         DM-FHUC-003-22         1           23         72,4x5,33 O-RİNG         DM-FHUC-003-23         1           24         17x2.5 O-RİNG         DM-FHUC-003-25         1           25         FILLING NOZZLE CHROME         DM-FHUC-00                                                                                                                                                                                                                                                                                                                                                                                                                                                                                                                                                                                                                                                                                                                                                                                                                                                                                                   | 7  | CLAW NUT                            | DM-FHJC-003-7  | 1    |
| Initial Strength         DM-FHIC-003-10         I           10         FILLING NEEDLE         DM-FHIC-003-10         1           11         NEEDLE GRIPPER         DM-FHIC-003-11         1           12         NEEDLE SPRING         DM-FHIC-003-12         1           13         1_4x6mm ELBOW         DM-FHIC-003-13         1           14         20x2 0-RİNG         DM-FHIC-003-14         2           15         GAS INLET BODY         DM-FHIC-003-15         1           16         AIR PASSAGE BEARING         DM-FHIC-003-16         1           17         GAS PASSAGE PISTON         DM-FHIC-003-17         1           18         GAS PASSAGE PISTON SHAFT         DM-FHIC-003-18         1           19         CLACK         DM-FHIC-003-20         1           21         NIPPLE         DM-FHIC-003-21         1           22         3x3 O-RİNG         DM-FHIC-003-22         1           23         72,4x5,33 O-RİNG         DM-FHIC-003-23         1           24         17x2.5 O-RİNG         DM-FHIC-003-24         1           25         FILLING NOZZLE CHROME         DM-FHIC-003-25         1           26         FILLING NOZZLE CHROME         DM-FHIC-003-26         <                                                                                                                                                                                                                                                                                                                                                                                                                                                                                                                                                                                                                                                                                                                                                                                                                                                                                               | 8  | BEARING COVER OF AIR PASSAGE PSITON | DM-FHJC-003-8  | 1    |
| Interference         DM-FHIC-003-01         I           11         NEEDLE GRIPPER         DM-FHIC-003-11         1           12         NEEDLE SPRING         DM-FHIC-003-12         1           13         1_4x6mm ELBOW         DM-FHIC-003-13         1           14         20x2 0-RİNG         DM-FHIC-003-14         2           15         GAS INLET BODY         DM-FHIC-003-15         1           16         AIR PASSAGE BEARING         DM-FHIC-003-16         1           17         GAS PASSAGE PISTON         DM-FHIC-003-17         1           18         GAS PASSAGE PISTON SHAFT         DM-FHIC-003-18         1           19         CLACK         DM-FHIC-003-20         1           20         CLACK WASHER         DM-FHIC-003-21         1           21         NIPPLE         DM-FHIC-003-22         1           22         33x3 O-RİNG         DM-FHIC-003-23         1           24         17x2.5 O-RİNG         DM-FHIC-003-24         1           25         FILLING NOZZLE CHROME         DM-FHIC-003-25         1           26         FILLING NOZZLE CHROME         DM-FHIC-003-26         1           27         CLACK SPRING         DM-FHIC-003-28         1                                                                                                                                                                                                                                                                                                                                                                                                                                                                                                                                                                                                                                                                                                                                                                                                                                                                                                        | 9  | CLACK BEARING BOTTOM BODY           | DM-FHJC-003-9  | 1    |
| Image: Construction         DM-FHIC-003-12         1           12         NEEDLE SPRING         DM-FHIC-003-12         1           13         1_4x6mm ELBOW         DM-FHIC-003-13         1           14         20x2 O-RİNG         DM-FHIC-003-14         2           15         GAS INLET BODY         DM-FHIC-003-15         1           16         AIR PASSAGE BEARING         DM-FHIC-003-16         1           17         GAS PASSAGE PISTON         DM-FHIC-003-17         1           18         GAS PASSAGE PISTON SHAFT         DM-FHIC-003-18         1           19         CLACK         DM-FHIC-003-20         1           20         CLACK WASHER         DM-FHIC-003-21         1           21         NIPPLE         DM-FHIC-003-22         1           22         3x3 O-RİNG         DM-FHIC-003-23         1           24         17x2.5 O-RİNG         DM-FHIC-003-24         1           25         FILLING NOZZLE CHROME         DM-FHIC-003-25         1           26         FILLING NOZZLE GASKET         DM-FHIC-003-26         1           27         CLACK SPRING         DM-FHIC-003-28         1           28         CLACK BEARING PRESSURE SPRING         DM-FHIC-003-29 <td>10</td> <td>FILLING NEEDLE</td> <td>DM-FHJC-003-10</td> <td>1</td>                                                                                                                                                                                                                                                                                                                                                                                                                                                                                                                                                                                                                                                                                                                                                                                                                      | 10 | FILLING NEEDLE                      | DM-FHJC-003-10 | 1    |
| 13         1_4x6mm ELBOW         DM-FHJC-003-13         1           14         20x2 O-RİNG         DM-FHJC-003-14         2           15         GAS INLET BODY         DM-FHJC-003-15         1           16         AIR PASSAGE BEARING         DM-FHJC-003-16         1           17         GAS PASSAGE PISTON         DM-FHJC-003-17         1           18         GAS PASSAGE PISTON SHAFT         DM-FHJC-003-18         1           19         CLACK         DM-FHJC-003-19         1           20         CLACK WASHER         DM-FHJC-003-20         1           21         NIPPLE         DM-FHJC-003-21         1           22         33x3 O-RİNG         DM-FHJC-003-22         1           23         72,4x5,33 O-RİNG         DM-FHJC-003-23         1           24         17x2.5 O-RİNG         DM-FHJC-003-24         1           25         FILLING NOZZLE CHROME         DM-FHJC-003-25         1           26         FILLING NOZZLE GASKET         DM-FHJC-003-26         1           27         CLACK SPRING         DM-FHJC-003-28         1           29         GAS PASSAGE PISTON SPRING         DM-FHJC-003-29         1           20         HANGER         DM-FHJC-00                                                                                                                                                                                                                                                                                                                                                                                                                                                                                                                                                                                                                                                                                                                                                                                                                                                                                                   | 11 | NEEDLE GRIPPER                      | DM-FHJC-003-11 | 1    |
| Image: Construct of the second second second second second second second second second second second second second second second second second second second second second second second second second second second second second second second second second second second second second second second second second second second second second second second second second second second second second second second second second second second second second second second second second second second second second second second second second second second second second second second second second second second second second second second second second second second second second second second second second second second second second second second second second second second second second second second second second second second second second second second second second second second second second second second second second second second second second second second second second second second second second second second second second second second second second second second second second second second second second second second second second second second second second second second second second second second second second second second second second second second second second second second second second second second second second second second second second second second second second second second second second second second second second second second second second second second second second second second second second second second second second second second second second second second second second second second second second second second second second second second second second second second second second second second second second second second second second second second second second second second second second second second second second second second second second second second second second second second second second second second second second second second second second seco | 12 | NEEDLE SPRING                       | DM-FHJC-003-12 | 1    |
| Index         DM-FHIC-003-01         I           15         GAS INLET BODY         DM-FHIC-003-15         1           16         AIR PASSAGE BEARING         DM-FHIC-003-16         1           17         GAS PASSAGE PISTON         DM-FHIC-003-16         1           18         GAS PASSAGE PISTON         DM-FHIC-003-17         1           18         GAS PASSAGE PISTON SHAFT         DM-FHIC-003-18         1           19         CLACK         DM-FHIC-003-19         1           20         CLACK WASHER         DM-FHIC-003-20         1           21         NIPPLE         DM-FHIC-003-21         1           22         33x3 O-RİNG         DM-FHIC-003-22         1           23         72,4x5,33 O-RİNG         DM-FHIC-003-23         1           24         17x2.5 O-RİNG         DM-FHIC-003-24         1           25         FILLING NOZZLE CHROME         DM-FHIC-003-25         1           26         FILLING NOZZLE GASKET         DM-FHIC-003-26         1           27         CLACK SPRING         DM-FHIC-003-28         1           28         CLACK BEARING PRESSURE SPRING         DM-FHIC-003-28         1           29         GAS PASSAGE PISTON SPRING         DM-FHIC-                                                                                                                                                                                                                                                                                                                                                                                                                                                                                                                                                                                                                                                                                                                                                                                                                                                                                          | 13 | 1_4x6mm ELBOW                       | DM-FHJC-003-13 | 1    |
| Image: Construct on the image: Construct on the image: Construct on the image: Construct on the image: Construct on the image: Construct on the image: Construct on the image: Construct on the image: Construct on the image: Construct on the image: Construct on the image: Construct on the image: Construct on the image: Construct on the image: Construct on the image: Construct on the image: Construct on the image: Construct on the image: Construct on the image: Construct on the image: Construct on the image: Construct on the image: Construct on the image: Construct on the image: Construct on the image: Construct on the image: Construct on the image: Construct on the image: Construct on the image: Construct on the image: Construct on the image: Construct on the image: Construct on the image: Construct on the image: Construct on the image: Construct on the image: Construct on the image: Construct on the image: Construct on the image: Construct on the image: Construct on the image: Construct on the image: Construct on the image: Construct on the image: Construct on the image: Construct on the image: Construct on the image: Construct on the image: Construct on the image: Construct on the image: Construct on the image: Construct on the image: Construct on the image: Construct on the image: Construct on the image: Construct on the image: Construct on the image: Construct on the image: Construct on the image: Construct on the image: Construct on the image: Construct on the image: Construct on the image: Construct on the image: Construct on the image: Construct on the image: Construct on the image: Construct on the image: Construct on the image: Construct on the image: Construct on the image: Construct on the image: Construct on the image: Construct on the image: Construct on the image: Construct on the image: Construct on the image: Construct on the image: Construct on the image: Construct on the image: Construct on the image: Construct on the image: Construct on the image: Construct on the image:  | 14 | 20x2 O-RÍNG                         | DM-FHJC-003-14 | 2    |
| Image: Constraint of the second second second second second second second second second second second second second second second second second second second second second second second second second second second second second second second second second second second second second second second second second second second second second second second second second second second second second second second second second second second second second second second second second second second second second second second second second second second second second second second second second second second second second second second second second second second second second second second second second second second second second second second second second second second second second second second second second second second second second second second second second second second second second second second second second second second second second second second second second second second second second second second second second second second second second second second second second second second second second second second second second second second second second second second second second second second second second second second second second second second second second second second second second second second second second second second second second second second second second second second second second second second second second second second second second second second second second second second second second second second second second second second second second second second second second second second second second second second second second second second second second second second second second second second second second second second second second second second second second second second second second second second second second second second second second second second second second second second second second second second second second second second second second sec | 15 | GAS INLET BODY                      | DM-FHJC-003-15 | 1    |
| Image: Construction of the second second second second second second second second second second second second second second second second second second second second second second second second second second second second second second second second second second second second second second second second second second second second second second second second second second second second second second second second second second second second second second second second second second second second second second second second second second second second second second second second second second second second second second second second second second second second second second second second second second second second second second second second second second second second second second second second second second second second second second second second second second second second second second second second second second second second second second second second second second second second second second second second second second second second second second second second second second second second second second second second second second second second second second second second second second second second second second second second second second second second second second second second second second second second second second second second second second second second second second second second second second second second second second second second second second second second second second second second second second second second second second second second second second second second second second second second second second second second second second second second second second second second second second second second second second second second second second second second second second second second second second second second second second second second second second second second second second second second second second second second second second second second second s | 16 | AIR PASSAGE BEARING                 | DM-FHJC-003-16 | 1    |
| 19         CLACK         DM-FHJC-003-19         1           20         CLACK WASHER         DM-FHJC-003-20         1           21         NIPPLE         DM-FHJC-003-21         1           22         33x3 O-RİNG         DM-FHJC-003-22         1           23         72,4x5,33 O-RİNG         DM-FHJC-003-23         1           24         17x2.5 O-RİNG         DM-FHJC-003-24         1           25         FILLING NOZZLE CHROME         DM-FHJC-003-25         1           26         FILLING NOZZLE GASKET         DM-FHJC-003-26         1           27         CLACK SPRING         DM-FHJC-003-27         1           28         CLACK BEARING PRESSURE SPRING         DM-FHJC-003-28         1           29         GAS PASSAGE PISTON SPRING         DM-FHJC-003-29         1           30         HANGER         DM-FHJC-003-30         1                                                                                                                                                                                                                                                                                                                                                                                                                                                                                                                                                                                                                                                                                                                                                                                                                                                                                                                                                                                                                                                                                                                                                                                                                                              | 17 | GAS PASSAGE PISTON                  | DM-FHJC-003-17 | 1    |
| Interference         DM-FHIC-003-20         1           20         CLACK WASHER         DM-FHIC-003-20         1           21         NIPPLE         DM-FHIC-003-21         1           22         33x3 O-RİNG         DM-FHIC-003-22         1           23         72,4x5,33 O-RİNG         DM-FHIC-003-23         1           24         17x2.5 O-RİNG         DM-FHIC-003-24         1           25         FILLING NOZZLE CHROME         DM-FHIC-003-25         1           26         FILLING NOZZLE GASKET         DM-FHIC-003-26         1           27         CLACK SPRING         DM-FHIC-003-27         1           28         CLACK BEARING PRESSURE SPRING         DM-FHIC-003-28         1           29         GAS PASSAGE PISTON SPRING         DM-FHIC-003-29         1           30         HANGER         DM-FHIC-003-30         1                                                                                                                                                                                                                                                                                                                                                                                                                                                                                                                                                                                                                                                                                                                                                                                                                                                                                                                                                                                                                                                                                                                                                                                                                                                  | 18 | GAS PASSAGE PISTON SHAFT            | DM-FHJC-003-18 | 1    |
| Image: Second Second Second Second Second Second Second Second Second Second Second Second Second Second Second Second Second Second Second Second Second Second Second Second Second Second Second Second Second Second Second Second Second Second Second Second Second Second Second Second Second Second Second Second Second Second Second Second Second Second Second Second Second Second Second Second Second Second Second Second Second Second Second Second Second Second Second Second Second Second Second Second Second Second Second Second Second Second Second Second Second Second Second Second Second Second Second Second Second Second Second Second Second Second Second Second Second Second Second Second Second Second Second Second Second Second Second Second Second Second Second Second Second Second Second Second Second Second Second Second Second Second Second Second Second Second Second Second Second Second Second Second Second Second Second Second Second Second Second Second Second Second Second Second Second Second Second Second Second Second Second Second Second Second Second Second Second Second Second Second Second Second Second Second Second Second Second Second Second Second Second Second Second Second Second Second Second Second Second Second Second Second Second Second Second Second Second Second Second Second Second Second Second Second Second Second Second Second Second Second Second Second Second Second Second Second Second Second Second Second Second Second Second Second Second Second Second Second Second Second Second Second Second Second Second Second Second Second Second Second Second Second Second Second Second Second Second Second Second Second Second Second Second Second Second Second Second Second Second Second Second Second Second Second Second Second Second Second Second Second Second Second Second Second Second Second Second Second Second Second Second Second Second Second Second Second Second Second Second Second Second Second Second Second Second Second Second Second  | 19 | CLACK                               | DM-FHJC-003-19 | 1    |
| 22         33x3 O-RİNG         DM-FHIC-003-22         1           23         72,4x5,33 O-RİNG         DM-FHIC-003-23         1           24         17x2.5 O-RİNG         DM-FHIC-003-24         1           25         FILLING NOZZLE CHROME         DM-FHIC-003-25         1           26         FILLING NOZZLE GASKET         DM-FHIC-003-26         1           27         CLACK SPRING         DM-FHIC-003-27         1           28         CLACK SPRING PRESSURE SPRING         DM-FHIC-003-28         1           29         GAS PASSAGE PISTON SPRING         DM-FHIC-003-29         1           30         HANGER         DM-FHIC-003-30         1                                                                                                                                                                                                                                                                                                                                                                                                                                                                                                                                                                                                                                                                                                                                                                                                                                                                                                                                                                                                                                                                                                                                                                                                                                                                                                                                                                                                                                           | 20 | CLACK WASHER                        | DM-FHJC-003-20 | 1    |
| 23         72,4x5,33 O-RİNG         DM-FHJC-003-23         1           24         17x2.5 O-RİNG         DM-FHJC-003-24         1           25         FILLING NOZZLE CHROME         DM-FHJC-003-25         1           26         FILLING NOZZLE CHROME         DM-FHJC-003-26         1           27         CLACK SPRING         DM-FHJC-003-27         1           28         CLACK SPRING         DM-FHJC-003-28         1           29         GAS PASSAGE PISTON SPRING         DM-FHJC-003-29         1           30         HANGER         DM-FHJC-003-30         1                                                                                                                                                                                                                                                                                                                                                                                                                                                                                                                                                                                                                                                                                                                                                                                                                                                                                                                                                                                                                                                                                                                                                                                                                                                                                                                                                                                                                                                                                                                             | 21 | NIPPLE                              | DM-FHJC-003-21 | 1    |
| 24         17x2.5 O-RİNG         DM-FHIC-003-24         1           25         FILLING NOZZLE CHROME         DM-FHIC-003-25         1           26         FILLING NOZZLE GASKET         DM-FHIC-003-26         1           27         CLACK SPRING         DM-FHIC-003-27         1           28         CLACK SPRING         DM-FHIC-003-28         1           29         GAS PASSAGE PISTON SPRING         DM-FHIC-003-29         1           30         HANGER         DM-FHIC-003-30         1                                                                                                                                                                                                                                                                                                                                                                                                                                                                                                                                                                                                                                                                                                                                                                                                                                                                                                                                                                                                                                                                                                                                                                                                                                                                                                                                                                                                                                                                                                                                                                                                    | 22 | 33x3 O-RÍNG                         | DM-FHJC-003-22 | 1    |
| 25         FILLING NOZZLE CHROME         DM-FHJC-003-25         1           26         FILLING NOZZLE GASKET         DM-FHJC-003-26         1           27         CLACK SPRING         DM-FHJC-003-27         1           28         CLACK BEARING PRESSURE SPRING         DM-FHJC-003-28         1           29         GAS PASSAGE PISTON SPRING         DM-FHJC-003-29         1           30         HANGER         DM-FHJC-003-30         1                                                                                                                                                                                                                                                                                                                                                                                                                                                                                                                                                                                                                                                                                                                                                                                                                                                                                                                                                                                                                                                                                                                                                                                                                                                                                                                                                                                                                                                                                                                                                                                                                                                       | 23 | 72,4x5,33 O-RÍNG                    | DM-FHJC-003-23 | 1    |
| 26         FILLING NOZZLE GASKET         DM-FHJC-003-26         1           27         CLACK SPRING         DM-FHJC-003-27         1           28         CLACK BEARING PRESSURE SPRING         DM-FHJC-003-28         1           29         GAS PASSAGE PISTON SPRING         DM-FHJC-003-29         1           30         HANGER         DM-FHJC-003-30         1                                                                                                                                                                                                                                                                                                                                                                                                                                                                                                                                                                                                                                                                                                                                                                                                                                                                                                                                                                                                                                                                                                                                                                                                                                                                                                                                                                                                                                                                                                                                                                                                                                                                                                                                   | 24 | 17x2.5 O-RÍNG                       | DM-FHJC-003-24 | 1    |
| 27         CLACK SPRING         DM-FHJC-003-27         1           28         CLACK BEARING PRESSURE SPRING         DM-FHJC-003-28         1           29         GAS PASSAGE PISTON SPRING         DM-FHJC-003-29         1           30         HANGER         DM-FHJC-003-30         1                                                                                                                                                                                                                                                                                                                                                                                                                                                                                                                                                                                                                                                                                                                                                                                                                                                                                                                                                                                                                                                                                                                                                                                                                                                                                                                                                                                                                                                                                                                                                                                                                                                                                                                                                                                                               | 25 | FILLING NOZZLE CHROME               | DM-FHJC-003-25 | 1    |
| 28         CLACK BEARING PRESSURE SPRING         DM-FHJC-003-28         1           29         GAS PASSAGE PISTON SPRING         DM-FHJC-003-29         1           30         HANGER         DM-FHJC-003-30         1                                                                                                                                                                                                                                                                                                                                                                                                                                                                                                                                                                                                                                                                                                                                                                                                                                                                                                                                                                                                                                                                                                                                                                                                                                                                                                                                                                                                                                                                                                                                                                                                                                                                                                                                                                                                                                                                                  | 26 | FILLING NOZZLE GASKET               | DM-FHJC-003-26 | 1    |
| 29         GAS PASSAGE PISTON SPRING         DM-FHJC-003-29         1           30         HANGER         DM-FHJC-003-30         1                                                                                                                                                                                                                                                                                                                                                                                                                                                                                                                                                                                                                                                                                                                                                                                                                                                                                                                                                                                                                                                                                                                                                                                                                                                                                                                                                                                                                                                                                                                                                                                                                                                                                                                                                                                                                                                                                                                                                                      | 27 | CLACK SPRING                        | DM-FHJC-003-27 | 1    |
| 30 HANGER DM-FHJC-003-30 1                                                                                                                                                                                                                                                                                                                                                                                                                                                                                                                                                                                                                                                                                                                                                                                                                                                                                                                                                                                                                                                                                                                                                                                                                                                                                                                                                                                                                                                                                                                                                                                                                                                                                                                                                                                                                                                                                                                                                                                                                                                                              | 28 | CLACK BEARING PRESSURE SPRING       | DM-FHJC-003-28 | 1    |
|                                                                                                                                                                                                                                                                                                                                                                                                                                                                                                                                                                                                                                                                                                                                                                                                                                                                                                                                                                                                                                                                                                                                                                                                                                                                                                                                                                                                                                                                                                                                                                                                                                                                                                                                                                                                                                                                                                                                                                                                                                                                                                         | 29 | GAS PASSAGE PISTON SPRING           | DM-FHJC-003-29 | 1    |
| 31 M8 NUT DM-FHJC-003-31 1                                                                                                                                                                                                                                                                                                                                                                                                                                                                                                                                                                                                                                                                                                                                                                                                                                                                                                                                                                                                                                                                                                                                                                                                                                                                                                                                                                                                                                                                                                                                                                                                                                                                                                                                                                                                                                                                                                                                                                                                                                                                              | 30 | HANGER                              | DM-FHJC-003-30 | 1    |
|                                                                                                                                                                                                                                                                                                                                                                                                                                                                                                                                                                                                                                                                                                                                                                                                                                                                                                                                                                                                                                                                                                                                                                                                                                                                                                                                                                                                                                                                                                                                                                                                                                                                                                                                                                                                                                                                                                                                                                                                                                                                                                         | 31 | M8 NUT                              | DM-FHJC-003-31 | 1    |