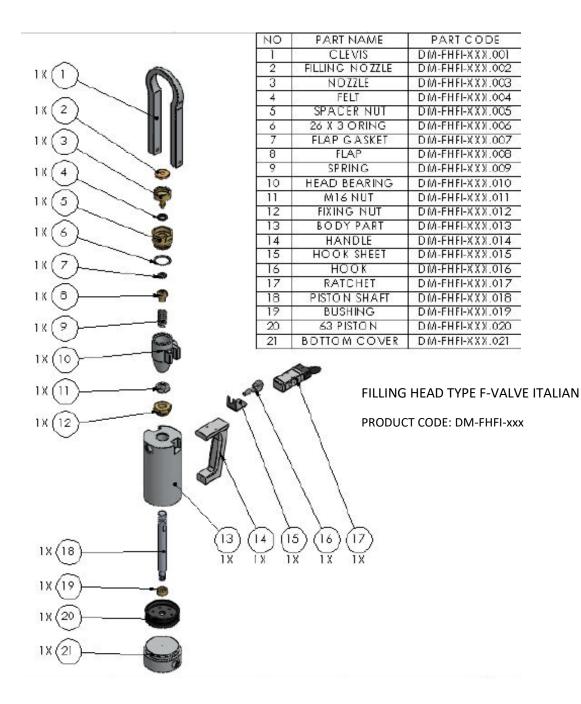

|
| 23 | PNEUMATIC MILL                         | DM-FHI-003-23 | 1     |
| 24 | PNEUMATIC ELBOW                        | DM-FHI-003-24 | 1     |
| 25 | CLACK BEARING PRESSURE<br>SPRING       | DM-FHI-003-25 | 1     |
| 26 | GAS PASSAGE PISTON                     | DM-FHI-003-26 | 1     |
| 27 | PISTON BEARING                         | DM-FHI-003-27 | 1     |
| 28 | 17X3 ORING                             | DM-FHI-003-28 | 1     |
| 29 | CLACK BEARING BOTTOM<br>BODY           | DM-FHI-003-29 | 1     |
| 30 | NEEDLE SPRING                          | DM-FHI-003-30 | 1     |
| 31 | FILLING NEEDLE                         | DM-FHI-003-31 | 1     |
| 32 | NEEDLE GRIPPER                         | DM-FHI-003-32 | 1     |
| 33 | CLAW SPRING                            | DM-FHI-003-33 | 2     |



#### FILLING HEAD TYPE F-VALVE ITALIAN-2

PRODUCT CODE: DM-FHFI-xxx



# 9-MAINTENANCE OF PRODUCT

- $\circ$  The things to be done for the maintenance of DM series filling heads are described below.
- Parts such as gaskets, seals, and O-rings inside the heads may require maintenance over time.
- $\circ$   $\,$  The time needed for maintenance varies according to the frequency of use and the hardness of use.
- After the parts in need of maintenance are identified, our company is notified and spare parts coverage is provided.
- After the parts are procured, you can change them in your own company or change them in our company.
- If there are problems such as abrasion and crushing in the part, you can send the part to our company for maintenance and part replacement.
- $\circ\,$  Maintenan