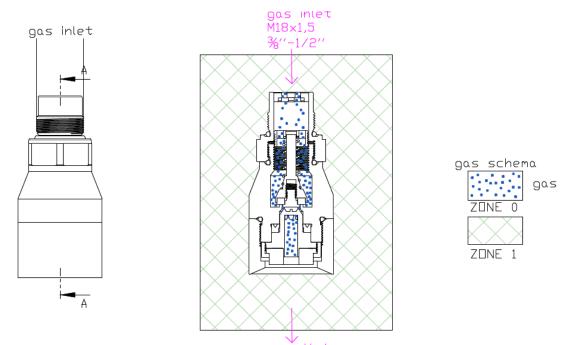

# 6-HAZARDOUS ZONE AND FLOW SCHEMA AREA DRAWING

KESIT A-A

gas outlet

there is no pneumatic connection. This filling head works with cylinder valve pressure. when the place to lpg cylinder, valve head push the clape the filling head opens.

PRODUCT CODE: DM-FHC-xxx

FILLING HEAD TYPE CAMPING

FILLING HEAD TYPE FLANGED

PRODUCT CODE: DM-FHF-xxx

KESIT A-A

there is no pneumatic connection. This filling head works with cylinder valve pressure, when the place to lpg cylinder, valve head push the clape the filling head opens.