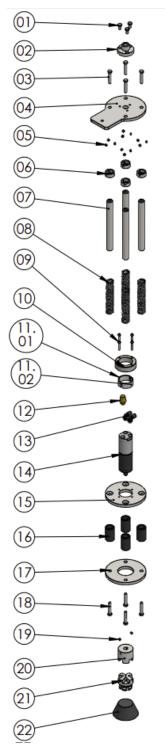

| BALL BEARING                        | DM-FHF-003-15 | 1    |
| 16 | CLACK BEARING PRESSURE SPRING       | DM-FHF-003-16 | 1    |
| 17 | 33x3 O-RING                         | DM-FHF-003-17 | 1    |
| 18 | 72,4x5,33 O-RING                    | DM-FHF-003-18 | 1    |
| 19 | 20x2 O-RING                         | DM-FHF-003-19 | 2    |
| 20 | GAS INLET BODY                      | DM-FHF-003-20 | 1    |
| 21 | 1_4x6mm ELBOW                       | DM-FHF-003-21 | 1    |
| 22 | NIPPLE                              | DM-FHF-003-22 | 1    |
| 23 | HANGER                              | DM-FHF-003-23 | 1    |
| 24 | M8 NUT                              | DM-FHF-003-24 | 1    |
| 25 | 6.35 BALL                           | DM-FHF-003-25 | 8    |

# FILLING HEAD TYPE VALVE

# PRODUCT CODE: DM-FHV-xxx



| NO    | PART NAME               | PART CODE            | QTY |
|-------|-------------------------|----------------------|-----|
| 01    | HEX SCREW (M8)          | DM-FHV-XXX.01        | 3   |
| 02    | PISTON COUPLING         | DM-FHV-XXX.02        | 1   |
| 03    | HEX BOLT(M6)            | DM-FHV-XXX.03        | 4   |
| 04    | TOP SHEET               | DM-FHV-XXX.04        | 1   |
| 05    | SOCKET SET<br>SCREW(M8) | DM-FHV-XXX.05        | 12  |
| 06    | SPRING SET PART         | DM-FHV-XXX.06        | 4   |
| 07    | SHAFT                   | DM-FHV-XXX.07        | 4   |
| 08    | HEAD SPRING             | DM-FHV-XXX.08        | 4   |
| 09    | SCREW(M5)               | DM-FHV-XXX.09        | 4   |
| 10    | BEARING(6015)           | DM-FHV-XXX.10        | 1   |
| 11.01 | CONICAL