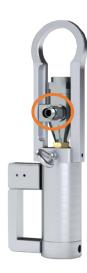

|
| FILLING HEAD TYPE MECHANIC              | FHM          | 3/8"                  |
| FILLING HEAD TYPE KEYED FLANGED-ITALIAN | FHI          |                       |
| FILLING HEAD F VALVE-ITALIAN            | FHFI         | M18x1,5               |
| FILLING HEAD TYPE AUTOMATIC             | FHA          |                       |
| FILLING HEAD TYPE BRASIL                | FHB          |                       |
| FILLING HEAD TYPE VALVE                 | FHV          |                       |

The example of connection nipples is given as below,





FILLING HEAD TYPE JUMBO PRODUCT CODE: DM-FHJ-XXX



FILLING HEAD TYPE JAW CLUTCH PRODUCT CODE: DM-FHJC-XXX FILLING HEAD TYPE PISTON

PRODUCT CODE: DM-FHP-XXX



FILLING HEAD TYPE KEYED FLANGED-ITALIAN

PRODUCT CODE: DM-FHI-XXX



FILLING HEAD TYPE F VALVE-ITALIAN

PRODUCT CODE: DM-FHFI-XXX

| Whitworth Pipe Thread ISO 228-1(DIN 259, BSPP) Thread Angle is 55°   |        |      |  |  |
|----------------------------------------------------------------------|--------|------|--|--|
| Thread size (G / BSPP) Pipe External Dimensions Number of Thread per |        |      |  |  |
|                                                                      | (Ø)mm  | inch |  |  |
| 1/2"                                                                 | 20,955 | 14   |  |  |
| 3/8"                                                                 | 16,662 | 19   |  |  |
| 1/4"                                                                 | 13,157 | 19   |  |  |

| Metric ISO 261(DIN 13) Thread Angle is 60° |