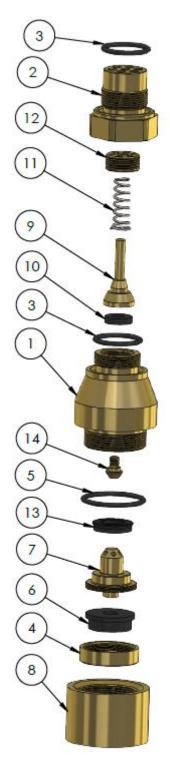

# **8-EXPLODED VIEW**

FILLING HEAD TYPE CAMPING

PRODUCT CODE: DM-FHC-xxx

| NO | PART NAME                     | PART CODE     | UNIT |
|----|-------------------------------|---------------|------|
| 1  | PISTON BEARING                | DM-FHC-112-1  | 1    |
| 2  | COVER OF PISTON BEARING       | DM-FHC-112-2  | 1    |
| 3  | 26X3 O-RING                   | DM-FHC-112-3  | 2    |
| 4  | GASKET FIXING BUSH            | DM-FHC-112-4  | 1    |
| 5  | 36X3 O-RING                   | DM-FHC-112-5  | 1    |
| 6  | GAS PUMPING HEAD SEAL         | DM-FHC-112-6  | 1    |
| 7  | GAS PUMPING HEAD              | DM-FHC-112-7  | 1    |
| 8  | вопом вору                    | DM-FHC-112-8  | 1    |
| 9  | CLACK                         | DM-FHC-112-9  | 1    |
| 10 | CLACK SEAL                    | DM-FHC-112-10 | 1    |
| 11 | CLACK PRESSURE SPRING         | DM-FHC-112-11 | 1    |
| 12 | SPRING PRESSURE NUT           | DM-FHC-112-12 | 1    |
| 13 | PISTON BEARING SEAL           | DM-FHC-112-13 | 1    |
| 14 | FIXING SCREW OF CLACK<br>SEAL | DM-FHC-112-14 | 1    |