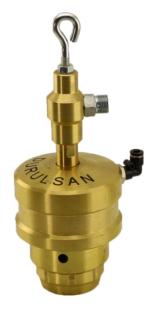

itable for LPG gas provides many long years of services for the DM series filling heads.

## **PRODUCT CODING SYSTEM:**

Product Code: DM-FHX-XXX

DM: Abbreviation of Company Name

FHC: FILLING HEAD TYPE CAMPING

FHJC: FILLING HEAD TYPE JAW CLUTCH

FHFV: FILLING HEAD TYPE F VALVE

FHA: FILLING HEAD TYPE AUTOMATIC

FHB: FILLING HEAD TYPE BRASIL

FHP: FILLING HEAD TYPE PISTON

FHF: FILLING HEAD TYPE FLANGED

FHJ: FILLING HEAD TYPE JUMBO

FHM: FILLING HEAD TYPE MECHANIC

FHI: FILLING HEAD TYPE KEYED FLANGED-ITALIAN

FHV: FILLING HEAD TYPE VALVE

<u>XXX</u>

012: 1/2"

038: 3/8"

014: 1/4"

815: M18 x 1,5

# 2-FILLING HEADS TYPE



FILLING HEAD TYPE CAMPING PRODUCT CODE: DM-FHC-xxx



FILLING HEAD TYPE F VALVE PRODUCT CODE: DM-FHFV-xxx



FILLING HEAD TYPE AUTOMATIC

PRODUCT CODE: DM-FHA-xxx



FILLING HEAD TYPE KEYED FLANGED PRODUCT CODE: DM-FHI



FILLING HEAD TYPE FLANGED PRODUCT CODE: DM-FHF-xxx



FILLING HEAD TYPE PISTON PRODUCT CODE: DM-FHP-xxx



FILLING HEAD TYPE JUMBO PRODUCT CODE: DM-FHJ-xxx



FILLING HEAD TYPE BRASIL PRODUCT CODE: DM-FHB-xxx





# FILLING HEAD TYPE MECHANIC PRODUCT CODE: DM-FHM-xxx

# FILLING HEAD TYPE JAW CLUTCH PRODUCT CODE: DM-FHJC-xxx



FILLING HEAD TYPE F VALVE-ITALIAN PRODUCT CODE: DM-FHFI-xxx



FILLING HEAD TYPE VALVE PRODUCT CODE: DM-FHV-xxx

# **3- TECHNICAL SPECIFICATIONS**

| WORKING PRESSURE                                     | 13-15 Bar GAS PRESSURE   |
|------------------------------------------------------|--------------------------|
| W ORKING PRESSURE (FHC-FHFV-FHF-FHI-FHFI)            | 10 Bar AIR PRESSURE      |
| BODY