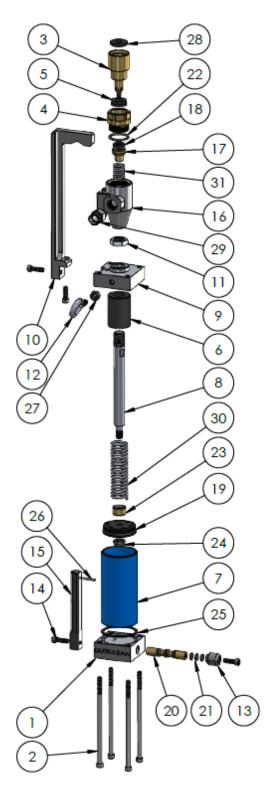

#### PRODUCT CODE: DM-FHJC-xxx

| 1         CLAW BEARING         DM-FHUC-003-1         1           2         CLAW         DM-FHUC-003-2         2           3         CLAW SPRING         DM-FHUC-003-3         2           4         CLAW SPRING         DM-FHUC-003-4         2           5         PISTON BEARING         DM-FHUC-003-5         1           6         17x3 O-RING         DM-FHUC-003-6         1           7         CLAW NUT         DM-FHUC-003-7         1           8         BEARING COVER OF AIR PASSAGE PSITON         DM-FHUC-003-8         1           9         CLACK BEARING BOTTOM BODY         DM-FHUC-003-10         1           11         NEEDLE GRIPPER         DM-FHUC-003-11         1           12         NEEDLE GRIPPER         DM-FHUC-003-12         1           13         1_4x6mm ELBOW         DM-FHUC-003-13         1           14         20x2 O-RING         DM-FHUC-003-14         2           15         GAS INLET BODY         DM-FHUC-003-15         1           14         20x2 O-RING         DM-FHUC-003-16         1           17         GAS PASSAGE PISTON SHAFT         DM-FHUC-003-17         1           18         GAS PASSAGE PISTON SHAFT         DM-FHUC-003-20 <th>NO</th> <th>PART NAME</th> <th>PART CODE</th> <th>UNIT</th>                                                                                                                                                                                                                                                                                                                                                                                                                                                                                                                                                                                                                                                                                                                                                                                                                                       | NO | PART NAME                           | PART CODE      | UNIT |
|---------------------------------------------------------------------------------------------------------------------------------------------------------------------------------------------------------------------------------------------------------------------------------------------------------------------------------------------------------------------------------------------------------------------------------------------------------------------------------------------------------------------------------------------------------------------------------------------------------------------------------------------------------------------------------------------------------------------------------------------------------------------------------------------------------------------------------------------------------------------------------------------------------------------------------------------------------------------------------------------------------------------------------------------------------------------------------------------------------------------------------------------------------------------------------------------------------------------------------------------------------------------------------------------------------------------------------------------------------------------------------------------------------------------------------------------------------------------------------------------------------------------------------------------------------------------------------------------------------------------------------------------------------------------------------------------------------------------------------------------------------------------------------------------------------------------------------------------------------------------------------------------------------------------------------------------------------------------------------------------------------------------------------------------------------------------------------------------------------|----|-------------------------------------|----------------|------|
| Image: Second  | 1  | CLAW BEARING                        | DM-FHJC-003-1  | 1    |
| International         International           4         CLAW SPRING         DM-FHUC-003-4         2           5         PISTON BEARING         DM-FHUC-003-5         1           6         17x3 O-RING         DM-FHUC-003-6         1           7         CLAW NUT         DM-FHUC-003-7         1           8         BEARING COVER OF AIR PASSAGE PSITON         DM-FHUC-003-8         1           9         CLACK BEARING BOTTOM BODY         DM-FHUC-003-9         1           10         FILLING NEEDLE         DM-FHUC-003-10         1           11         NEEDLE GRIPPER         DM-FHUC-003-11         1           12         NEEDLE SPRING         DM-FHUC-003-12         1           13         1_4x6mm ELBOW         DM-FHUC-003-13         1           14         20x2 O-RING         DM-FHUC-003-14         2           15         GAS INLET BODY         DM-FHUC-003-15         1           14         20x2 O-RING         DM-FHUC-003-16         1           17         GAS PASSAGE PISTON         DM-FHUC-003-17         1           18         GAS PASSAGE PISTON SHAFT         DM-FHUC-003-18         1           19         CLACK         DM-FHUC-003-20         1         1 <td>2</td> <td>CLAW</td> <td>DM-FHJC-003-2</td> <td>2</td>                                                                                                                                                                                                                                                                                                                                                                                                                                                                                                                                                                                                                                                                                                                                                                                                                                           | 2  | CLAW                                | DM-FHJC-003-2  | 2    |
| International         DM-FHUC-003-5         I           5         PISTON BEARING         DM-FHUC-003-5         1           6         17x3 O-RING         DM-FHUC-003-6         1           7         CLAW NUT         DM-FHUC-003-7         1           8         BEARING COVER OF AIR PASSAGE PSITON         DM-FHUC-003-8         1           9         CLACK BEARING BOTTOM BODY         DM-FHUC-003-9         1           10         FILLING NEEDLE         DM-FHUC-003-10         1           11         NEEDLE GRIPPER         DM-FHUC-003-11         1           12         NEEDLE SPRING         DM-FHUC-003-12         1           13         1_4x6mm ELBOW         DM-FHUC-003-13         1           14         20x2 O-RING         DM-FHUC-003-14         2           15         GAS INLET BODY         DM-FHUC-003-15         1           16         AIR PASSAGE BEARING         DM-FHUC-003-16         1           17         GAS PASSAGE PISTON         DM-FHUC-003-18         1           19         CLACK         DM-FHUC-003-19         1           20         CLACK WASHER         DM-FHUC-003-20         1           21         NIPPLE         DM-FHUC-003-21         1                                                                                                                                                                                                                                                                                                                                                                                                                                                                                                                                                                                                                                                                                                                                                                                                                                                                                                             | 3  | CLAW SPRING                         | DM-FHJC-003-3  | 2    |
| 6         17x3 O-RING         DM-FHUC-003-6         1           7         CLAW NUT         DM-FHUC-003-7         1           8         BEARING COVER OF AIR PASSAGE PSITON         DM-FHUC-003-8         1           9         CLACK BEARING BOTTOM BODY         DM-FHUC-003-9         1           10         FILLING NEEDLE         DM-FHUC-003-10         1           11         NEEDLE GRIPPER         DM-FHUC-003-11         1           12         NEEDLE SPRING         DM-FHUC-003-12         1           13         1_4x6mm ELBOW         DM-FHUC-003-13         1           14         20x2 O-RING         DM-FHUC-003-14         2           15         GAS INLET BODY         DM-FHUC-003-15         1           16         AIR PASSAGE BEARING         DM-FHUC-003-16         1           17         GAS PASSAGE PISTON         DM-FHUC-003-17         1           18         GAS PASSAGE PISTON SHAFT         DM-FHUC-003-18         1           19         CLACK         DM-FHUC-003-20         1           21         NIPPLE         DM-FHUC-003-21         1           22         33x3 O-RING         DM-FHUC-003-22         1           23         72,4x5,33 O-RING         DM-FHUC-                                                                                                                                                                                                                                                                                                                                                                                                                                                                                                                                                                                                                                                                                                                                                                                                                                                                                                   | 4  | CLAW SPRING                         | DM-FHJC-003-4  | 2    |
| TORE         DM-FHUC-003-7         1           8         BEARING COVER OF AIR PASSAGE PSITON         DM-FHUC-003-8         1           9         CLACK BEARING BOTTOM BODY         DM-FHUC-003-9         1           10         FILLING NEEDLE         DM-FHUC-003-10         1           11         NEEDLE GRIPPER         DM-FHUC-003-11         1           12         NEEDLE GRIPPER         DM-FHUC-003-12         1           13         1_4x6mm ELBOW         DM-FHUC-003-13         1           14         20x2 O-RİNG         DM-FHUC-003-14         2           15         GAS INLET BODY         DM-FHUC-003-15         1           16         AIR PASSAGE BEARING         DM-FHUC-003-16         1           17         GAS PASSAGE PISTON         DM-FHUC-003-17         1           18         GAS PASSAGE PISTON SHAFT         DM-FHUC-003-18         1           19         CLACK         DM-FHUC-003-20         1           21         NIPPLE         DM-FHUC-003-21         1           22         33x3 O-RİNG         DM-FHUC-003-22         1           23         72,4x5,33 O-RİNG         DM-FHUC-003-23         1           24         17x2.5 O-RİNG         DM-FHUC-003-25                                                                                                                                                                                                                                                                                                                                                                                                                                                                                                                                                                                                                                                                                                                                                                                                                                                                                                      | 5  | PISTON BEARING                      | DM-FHJC-003-5  | 1    |
| Bit ARING COVER OF AIR PASSAGE PSITON         DM-FHUC-003-8         1           9         CLACK BEARING BOTTOM BODY         DM-FHUC-003-9         1           10         FILLING NEEDLE         DM-FHUC-003-10         1           11         NEEDLE GRIPPER         DM-FHUC-003-11         1           12         NEEDLE SPRING         DM-FHUC-003-12         1           13         1_4x6mm ELBOW         DM-FHUC-003-13         1           14         20x2 O-RİNG         DM-FHUC-003-14         2           15         GAS INLET BODY         DM-FHUC-003-15         1           16         AIR PASSAGE BEARING         DM-FHUC-003-16         1           17         GAS PASSAGE PISTON         DM-FHUC-003-17         1           18         GAS PASSAGE PISTON SHAFT         DM-FHUC-003-18         1           19         CLACK         DM-FHUC-003-20         1           20         CLACK WASHER         DM-FHUC-003-21         1           21         NIPPLE         DM-FHUC-003-22         1           22         33x3 O-RİNG         DM-FHUC-003-23         1           23         72,4x5,33 O-RİNG         DM-FHUC-003-24         1           24         17x2.5 O-RİNG         DM-FHUC-003-25<                                                                                                                                                                                                                                                                                                                                                                                                                                                                                                                                                                                                                                                                                                                                                                                                                                                                                          | 6  | 17x3 O-RING                         | DM-FHJC-003-6  | 1    |
| 9         CLACK BEARING BOTTOM BODY         DM-FHUC-003-9         1           10         FILLING NEEDLE         DM-FHUC-003-10         1           11         NEEDLE GRIPPER         DM-FHUC-003-11         1           12         NEEDLE SPRING         DM-FHUC-003-12         1           13         1_4x6mm ELBOW         DM-FHUC-003-13         1           14         20x2 O-RİNG         DM-FHUC-003-14         2           15         GAS INLET BODY         DM-FHUC-003-15         1           16         AIR PASSAGE BEARING         DM-FHUC-003-16         1           17         GAS PASSAGE PISTON         DM-FHUC-003-17         1           18         GAS PASSAGE PISTON SHAFT         DM-FHUC-003-18         1           19         CLACK         DM-FHUC-003-19         1           20         CLACK WASHER         DM-FHUC-003-20         1           21         NIPPLE         DM-FHUC-003-21         1           22         33x3 O-RİNG         DM-FHUC-003-22         1           23         72,4x5,33 O-RİNG         DM-FHUC-003-23         1           24         17x2.5 O-RİNG         DM-FHUC-003-25         1           25         FILLING NOZZLE CHROME         DM-FHUC-00                                                                                                                                                                                                                                                                                                                                                                                                                                                                                                                                                                                                                                                                                                                                                                                                                                                                                                   | 7  | CLAW NUT                            | DM-FHJC-003-7  | 1    |
| Initial Strength         DM-FHIC-003-10         I           10         FILLING NEEDLE         DM-FHIC-003-10         1           11         NEEDLE GRIPPER         DM-FHIC-003-11         1           12         NEEDLE SPRING         DM-FHIC-003-12         1           13         1_4x6mm ELBOW         DM-FHIC-003-13         1           14         20x2 0-RİNG         DM-FHIC-003-14         2           15         GAS INLET BODY         DM-FHIC-003-15         1           16         AIR PASSAGE BEARING         DM-FHIC-003-16         1           17         GAS PASSAGE PISTON         DM-FHIC-003-17         1           18         GAS PASSAGE PISTON SHAFT         DM-FHIC-003-18         1           19         CLACK         DM-FHIC-003-20         1           21         NIPPLE         DM-FHIC-003-21         1           22         3x3 O-RİNG         DM-FHIC-003-22         1           23         72,4x5,33 O-RİNG         DM-FHIC-003-23         1           24         17x2.5 O-RİNG         DM-FHIC-003-24         1           25         FILLING NOZZLE CHROME         DM-FHIC-003-25         1           26         FILLING NOZZLE CHROME         DM-FHIC-003-26         <                                                                                                                                                                                                                                                                                                                                                                                                                                                                                                                                                                                                                                                                                                                                                                                                                                                                                               | 8  | BEARING COVER OF AIR PASSAGE PSITON | DM-FHJC-003-8  | 1    |
| Interference         DM-FHIC-003-01         I           11         NEEDLE GRIPPER         DM-FHIC-003-11         1           12         NEEDLE SPRING         DM-FHIC-003-12         1           13         1_4x6mm ELBOW         DM-FHIC-003-13         1           14         20x2 0-RİNG         DM-FHIC-003-14         2           15         GAS INLET BODY         DM-FHIC-003-15         1           16         AIR PASSAGE BEARING         DM-FHIC-003-16         1           17         GAS PASSAGE PISTON         DM-FHIC-003-17         1           18         GAS PASSAGE PISTON SHAFT         DM-FHIC-003-18         1           19         CLACK         DM-FHIC-003-20         1           20         CLACK WASHER         DM-FHIC-003-21         1           21         NIPPLE         DM-FHIC-003-22         1           22         33x3 O-RİNG         DM-FHIC-003-23         1           24         17x2.5 O-RİNG         DM-FHIC-003-24         1           25         FILLING NOZZLE CHROME         DM-FHIC-003-25         1           26         FILLING NOZZLE CHROME         DM-FHIC-003-26         1           27         CLACK SPRING         DM-FHIC-003-28         1                                                                                                                                                                                                                                                                                                                                                                                                                                                                                                                                                                                                                                                                                                                                                                                                                                                                                                        | 9  | CLACK BEARING BOTTOM BODY           | DM-FHJC-003-9  | 1    |
| Image: Construction         DM-FHIC-003-12         1           12         NEEDLE SPRING         DM-FHIC-003-12         1           13         1_4x6mm ELBOW         DM-FHIC-003-13         1           14         20x2 O-RİNG         DM-FHIC-003-14         2           15         GAS INLET BODY         DM-FHIC-003-15         1           16         AIR PASSAGE BEARING         DM-FHIC-003-16         1           17         GAS PASSAGE PISTON         DM-FHIC-003-17         1           18         GAS PASSAGE PISTON SHAFT         DM-FHIC-003-18         1           19         CLACK         DM-FHIC-003-20         1           20         CLACK WASHER         DM-FHIC-003-21         1           21         NIPPLE         DM-FHIC-003-22         1           22         3x3 O-RİNG         DM-FHIC-003-23         1           24         17x2.5 O-RİNG         DM-FHIC-003-24         1           25         FILLING NOZZLE CHROME         DM-FHIC-003-25         1           26         FILLING NOZZLE GASKET         DM-FHIC-003-26         1           27         CLACK SPRING         DM-FHIC-003-28         1           28         CLACK BEARING PRESSURE SPRING         DM-FHIC-003-29 <td>10</td> <td>FILLING NEEDLE</td> <td>DM-FHJC-003-10</td> <td>1</td>                                                                                                                                                                                                                                                                                                                                                                                                                                                                                                                                                                                                                                                                                                                                                                                                                      | 10 | FILLING NEEDLE                      | DM-FHJC-003-10 | 1    |
| 13         1_4x6mm ELBOW         DM-FHJC-003-13         1           14         20x2 O-RİNG         DM-FHJC-003-14         2           15         GAS INLET BODY         DM-FHJC-003-15         1           16         AIR PASSAGE BEARING         DM-FHJC-003-16         1           17         GAS PASSAGE PISTON         DM-FHJC-003-17         1           18         GAS PASSAGE PISTON SHAFT         DM-FHJC-003-18         1           19         CLACK         DM-FHJC-003-19         1           20         CLACK WASHER         DM-FHJC-003-20         1           21         NIPPLE         DM-FHJC-003-21         1           22         33x3 O-RİNG         DM-FHJC-003-22         1           23         72,4x5,33 O-RİNG         DM-FHJC-003-23         1           24         17x2.5 O-RİNG         DM-FHJC-003-24         1           25         FILLING NOZZLE CHROME         DM-FHJC-003-25         1           26         FILLING NOZZLE GASKET         DM-FHJC-003-26         1           27         CLACK SPRING         DM-FHJC-003-28         1           29         GAS PASSAGE PISTON SPRING         DM-FHJC-003-29         1           20         HANGER         DM-FHJC-00                                                                                                                                                                                                                                                                                                                                                                                                                                                                                                                                                                                                                                                                                                                                                                                                                                                                                                   | 11 | NEEDLE GRIPPER                      | DM-FHJC-003-11 | 1    |
| Image: Construct of the second second second second second second second second second second second second second second second second second second second second second second second second second second second second second second second second second second second second second second second second second second second second second second second second second second second second second second second second second second second second second second second second second second second second second second second second second second second second second second second second second second second second second second second second second second second second second second second second second second second second second second second second second second second second second second second second second second second second second second second second second second second second second second second second second second second second second second second second second second second second second second second second second second second second second second second second second second second second second second second second second second second second second second second second second second second second second second second second second second second second second second second second second second second second second second second second second second second second second second second second second second second second second second second second second second second second second second second second second second second second second second second second second second second second second second second second second second second second second second second second second second second second second second second second second second second second second second second second second second second second second second second second second second second second second second second second second second second second second second second second second second second second second seco | 12 | NEEDLE SPRING                       | DM-FHJC-003-12 | 1    |
| Index         DM-FHIC-003-01         I           15         GAS INLET BODY         DM-FHIC-003-15         1           16         AIR PASSAGE BEARING         DM-FHIC-003-16         1           17         GAS PASSAGE PISTON         DM-FHIC-003-16         1           18         GAS PASSAGE PISTON         DM-FHIC-003-17         1           18         GAS PASSAGE PISTON SHAFT         DM-FHIC-003-18         1           19         CLACK         DM-FHIC-003-19         1           20         CLACK WASHER         DM-FHIC-003-20         1           21         NIPPLE         DM-FHIC-003-21         1           22         33x3 O-RİNG         DM-FHIC-003-22         1           23         72,4x5,33 O-RİNG         DM-FHIC-003-23         1           24         17x2.5 O-RİNG         DM-FHIC-003-24         1           25         FILLING NOZZLE CHROME         DM-FHIC-003-25         1           26         FILLING NOZZLE GASKET         DM-FHIC-003-26         1           27         CLACK SPRING         DM-FHIC-003-28         1           28         CLACK BEARING PRESSURE SPRING         DM-FHIC-003-28         1           29         GAS PASSAGE PISTON SPRING         DM-FHIC-                                                                                                                                                                                                                                                                                                                                                                                                                                                                                                                                                                                                                                                                                                                                                                                                                                                                                          | 13 | 1_4x6mm ELBOW                       | DM-FHJC-003-13 | 1    |
| Image: Construct on the image: Construct on the image: Construct on the image: Construct on the image: Construct on the image: Construct on the image: Construct on the image: Construct on the image: Construct on the image: Construct on the image: Construct on the image: Construct on the image: Construct on the image: Construct on the image: Construct on the image: Construct on the image: Construct on the image: Construct on the image: Construct on the image: Construct on the image: Construct on the image: Construct on the image: Construct on the image: Construct on the image: Construct on the image: Construct on the image: Construct on the image: Construct on the image: Construct on the image: Construct on the image: Construct on the image: Construct on the image: Construct on the image: Construct on the image: Construct on the image: Construct on the image: Construct on the image: Construct on the image: Construct on the image: Construct on the image: Construct on the image: Construct on the image: Construct on the image: Construct on the image: Construct on the image: Construct on the image: Construct on the image: Construct on the image: Construct on the image: Construct on the image: Construct on the image: Construct on the image: Construct on the image: Construct on the image: Construct on the image: Construct on the image: Construct on the image: Construct on the image: Construct on the image: Construct on the image: Construct on the image: Construct on the image: Construct on the image: Construct on the image: Construct on the image: Construct on the image: Construct on the image: Construct on the image: Construct on the image: Construct on the image: Construct on the image: Construct on the image: Construct on the image: Construct on the image: Construct on the image: Construct on the image: Construct on the image: Construct on the image: Construct on the image: Construct on the image: Construct on the image: Construct on the image: Construct on the image: Construct on the image:  | 14 | 20x2 O-RÍNG                         | DM-FHJC-003-14 | 2    |
| Image: Constraint of the second second second second second second second second second second second second second second second second second second second second second second second second second second second second second second second second second second second second second second second second second second second second second second second second second second second second second second second second second second second second second second second second second second second second second second second second second second second second second second second second second second second second second second second second second second second second second second second second second second second second second second second second second second second second second second second second second second second second second second second second second second second second second second second second second second second second second second second second second second second second second second second second second second second second second second second second second second second second second second second second second second second second second second second second second second second second second second second second second second second second second second second second second second second second second second second second second second second second second second second second second second second second second second second second second second second second second second second second second second second second second second second second second second second second second second second second second second second second second second second second second second second second second second second second second second second second second second second second second second second second second second second second second second second second second second second second second second second second second second second second second second second second second sec | 15 | GAS INLET BODY                      | DM-FHJC-003-15 | 1    |
| Image: Construction of the second second second second second second second second second second second second second second second second second second second second second second second second second second second second second second second second second second second second second second second second second second second second second second second second second second second second second second second second second second second second second second second second second second second second second second second second second second second second second second second second second second second second second second second second second second second second second second second second second second second second second second second second second second second second second second second second second second second second second second second second second second second second second second second second second second second second second second second second second second second second second second second second second second second second second second second second second second second second second second second second second second second second second second second second second second second second second second second second second second second second second second second second second second second second second second second second second second second second second second second second second second second second second second second second second second second second second second second second second second second second second second second second second second second second second second second second second second second second second second second second second second second second second second second second second second second second second second second second second second second second second second second second second second second second second second second second second second second second second second second second second second second second second s | 16 | AIR PASSAGE BEARING                 | DM-FHJC-003-16 | 1    |
| 19         CLACK         DM-FHJC-003-19         1           20         CLACK WASHER         DM-FHJC-003-20         1           21         NIPPLE         DM-FHJC-003-21         1           22         33x3 O-RİNG         DM-FHJC-003-22         1           23         72,4x5,33 O-RİNG         DM-FHJC-003-23         1           24         17x2.5 O-RİNG         DM-FHJC-003-24         1           25         FILLING NOZZLE CHROME         DM-FHJC-003-25         1           26         FILLING NOZZLE GASKET         DM-FHJC-003-26         1           27         CLACK SPRING         DM-FHJC-003-27         1           28         CLACK BEARING PRESSURE SPRING         DM-FHJC-003-28         1           29         GAS PASSAGE PISTON SPRING         DM-FHJC-003-29         1           30         HANGER         DM-FHJC-003-30         1                                                                                                                                                                                                                                                                                                                                                                                                                                                                                                                                                                                                                                                                                                                                                                                                                                                                                                                                                                                                                                                                                                                                                                                                                                              | 17 | GAS PASSAGE PISTON                  | DM-FHJC-003-17 | 1    |
| Interference         DM-FHIC-003-20         1           20         CLACK WASHER         DM-FHIC-003-20         1           21         NIPPLE         DM-FHIC-003-21         1           22         33x3 O-RİNG         DM-FHIC-003-22         1           23         72,4x5,33 O-RİNG         DM-FHIC-003-23         1           24         17x2.5 O-RİNG         DM-FHIC-003-24         1           25         FILLING NOZZLE CHROME         DM-FHIC-003-25         1           26         FILLING NOZZLE GASKET         DM-FHIC-003-26         1           27         CLACK SPRING         DM-FHIC-003-27         1           28         CLACK BEARING PRESSURE SPRING         DM-FHIC-003-28         1           29         GAS PASSAGE PISTON SPRING         DM-FHIC-003-29         1           30         HANGER         DM-FHIC-003-30         1                                                                                                                                                                                                                                                                                                                                                                                                                                                                                                                                                                                                                                                                                                                                                                                                                                                                                                                                                                                                                                                                                                                                                                                                                                                  | 18 | GAS PASSAGE PISTON SHAFT            | DM-FHJC-003-18 | 1    |
| Image: Second Second Second Second Second Second Second Second Second Second Second Second Second Second Second Second Second Second Second Second Second Second Second Second Second Second Second Second Second Second Second Second Second Second Second Second Second Second Second Second Second Second Second Second Second Second Second Second Second Second Second Second Second Second Second Second Second Second Second Second Second Second Second Second Second Second Second Second Second Second Second Second Second Second Second Second Second Second Second Second Second Second Second Second Second Second Second Second Second Second Second Second Second Second Second Second Second Second Second Second Second Second Second Second Second Second Second Second Second Second Second Second Second Second Second Second Second Second Second Second Second Second Second Second Second Second Second Second Second Second Second Second Second Second Second Second Second Second Second Second Second Second Second Second Second Second Second Second Second Second Second Second Second Second Second Second Second Second Second Second Second Second Second Second Second Second Second Second Second Second Second Second Second Second Second Second Second Second Second Second Second Second Second Second Second Second Second Second Second Second Second Second Second Second Second Second Second Second Second Second Second Second Second Second Second Second Second Second Second Second Second Second Second Second Second Second Second Second Second Second Second Second Second Second Second Second Second Second Second Second Second Second Second Second Second Second Second Second Second Second Second Second Second Second Second Second Second Second Second Second Second Second Second Second Second Second Second Second Second Second Second Second Second Second Second Second Second Second Second Second Second Second Second Second Second Second Second Second Second Second Second Second Second Second Second Second Second Second  | 19 | CLACK                               | DM-FHJC-003-19 | 1    |
| 22         33x3 O-RİNG         DM-FHIC-003-22         1           23         72,4x5,33 O-RİNG         DM-FHIC-003-23         1           24         17x2.5 O-RİNG         DM-FHIC-003-24         1           25         FILLING NOZZLE CHROME         DM-FHIC-003-25         1           26         FILLING NOZZLE GASKET         DM-FHIC-003-26         1           27         CLACK SPRING         DM-FHIC-003-27         1           28         CLACK SPRING PRESSURE SPRING         DM-FHIC-003-28         1           29         GAS PASSAGE PISTON SPRING         DM-FHIC-003-29         1           30         HANGER         DM-FHIC-003-30         1                                                                                                                                                                                                                                                                                                                                                                                                                                                                                                                                                                                                                                                                                                                                                                                                                                                                                                                                                                                                                                                                                                                                                                                                                                                                                                                                                                                                                                           | 20 | CLACK WASHER                        | DM-FHJC-003-20 | 1    |
| 23         72,4x5,33 O-RİNG         DM-FHJC-003-23         1           24         17x2.5 O-RİNG         DM-FHJC-003-24         1           25         FILLING NOZZLE CHROME         DM-FHJC-003-25         1           26         FILLING NOZZLE CHROME         DM-FHJC-003-26         1           27         CLACK SPRING         DM-FHJC-003-27         1           28         CLACK SPRING         DM-FHJC-003-28         1           29         GAS PASSAGE PISTON SPRING         DM-FHJC-003-29         1           30         HANGER         DM-FHJC-003-30         1                                                                                                                                                                                                                                                                                                                                                                                                                                                                                                                                                                                                                                                                                                                                                                                                                                                                                                                                                                                                                                                                                                                                                                                                                                                                                                                                                                                                                                                                                                                             | 21 | NIPPLE                              | DM-FHJC-003-21 | 1    |
| 24         17x2.5 O-RİNG         DM-FHIC-003-24         1           25         FILLING NOZZLE CHROME         DM-FHIC-003-25         1           26         FILLING NOZZLE GASKET         DM-FHIC-003-26         1           27         CLACK SPRING         DM-FHIC-003-27         1           28         CLACK SPRING         DM-FHIC-003-28         1           29         GAS PASSAGE PISTON SPRING         DM-FHIC-003-29         1           30         HANGER         DM-FHIC-003-30         1                                                                                                                                                                                                                                                                                                                                                                                                                                                                                                                                                                                                                                                                                                                                                                                                                                                                                                                                                                                                                                                                                                                                                                                                                                                                                                                                                                                                                                                                                                                                                                                                    | 22 | 33x3 O-RÍNG                         | DM-FHJC-003-22 | 1    |
| 25         FILLING NOZZLE CHROME         DM-FHJC-003-25         1           26         FILLING NOZZLE GASKET         DM-FHJC-003-26         1           27         CLACK SPRING         DM-FHJC-003-27         1           28         CLACK BEARING PRESSURE SPRING         DM-FHJC-003-28         1           29         GAS PASSAGE PISTON SPRING         DM-FHJC-003-29         1           30         HANGER         DM-FHJC-003-30         1                                                                                                                                                                                                                                                                                                                                                                                                                                                                                                                                                                                                                                                                                                                                                                                                                                                                                                                                                                                                                                                                                                                                                                                                                                                                                                                                                                                                                                                                                                                                                                                                                                                       | 23 | 72,4x5,33 O-RÍNG                    | DM-FHJC-003-23 | 1    |
| 26         FILLING NOZZLE GASKET         DM-FHJC-003-26         1           27         CLACK SPRING         DM-FHJC-003-27         1           28         CLACK BEARING PRESSURE SPRING         DM-FHJC-003-28         1           29         GAS PASSAGE PISTON SPRING         DM-FHJC-003-29         1           30         HANGER         DM-FHJC-003-30         1                                                                                                                                                                                                                                                                                                                                                                                                                                                                                                                                                                                                                                                                                                                                                                                                                                                                                                                                                                                                                                                                                                                                                                                                                                                                                                                                                                                                                                                                                                                                                                                                                                                                                                                                   | 24 | 17x2.5 O-RÍNG                       | DM-FHJC-003-24 | 1    |
| 27         CLACK SPRING         DM-FHJC-003-27         1           28         CLACK BEARING PRESSURE SPRING         DM-FHJC-003-28         1           29         GAS PASSAGE PISTON SPRING         DM-FHJC-003-29         1           30         HANGER         DM-FHJC-003-30         1                                                                                                                                                                                                                                                                                                                                                                                                                                                                                                                                                                                                                                                                                                                                                                                                                                                                                                                                                                                                                                                                                                                                                                                                                                                                                                                                                                                                                                                                                                                                                                                                                                                                                                                                                                                                               | 25 | FILLING NOZZLE CHROME               | DM-FHJC-003-25 | 1    |
| 28         CLACK BEARING PRESSURE SPRING         DM-FHJC-003-28         1           29         GAS PASSAGE PISTON SPRING         DM-FHJC-003-29         1           30         HANGER         DM-FHJC-003-30         1                                                                                                                                                                                                                                                                                                                                                                                                                                                                                                                                                                                                                                                                                                                                                                                                                                                                                                                                                                                                                                                                                                                                                                                                                                                                                                                                                                                                                                                                                                                                                                                                                                                                                                                                                                                                                                                                                  | 26 | FILLING NOZZLE GASKET               | DM-FHJC-003-26 | 1    |
| 29         GAS PASSAGE PISTON SPRING         DM-FHJC-003-29         1           30         HANGER         DM-FHJC-003-30         1                                                                                                                                                                                                                                                                                                                                                                                                                                                                                                                                                                                                                                                                                                                                                                                                                                                                                                                                                                                                                                                                                                                                                                                                                                                                                                                                                                                                                                                                                                                                                                                                                                                                                                                                                                                                                                                                                                                                                                      | 27 | CLACK SPRING                        | DM-FHJC-003-27 | 1    |
| 30 HANGER DM-FHJC-003-30 1                                                                                                                                                                                                                                                                                                                                                                                                                                                                                                                                                                                                                                                                                                                                                                                                                                                                                                                                                                                                                                                                                                                                                                                                                                                                                                                                                                                                                                                                                                                                                                                                                                                                                                                                                                                                                                                                                                                                                                                                                                                                              | 28 | CLACK BEARING PRESSURE SPRING       | DM-FHJC-003-28 | 1    |
|                                                                                                                                                                                                                                                                                                                                                                                                                                                                                                                                                                                                                                                                                                                                                                                                                                                                                                                                                                                                                                                                                                                                                                                                                                                                                                                                                                                                                                                                                                                                                                                                                                                                                                                                                                                                                                                                                                                                                                                                                                                                                                         | 29 | GAS PASSAGE PISTON SPRING           | DM-FHJC-003-29 | 1    |
| 31 M8 NUT DM-FHJC-003-31 1                                                                                                                                                                                                                                                                                                                                                                                                                                                                                                                                                                                                                                                                                                                                                                                                                                                                                                                                                                                                                                                                                                                                                                                                                                                                                                                                                                                                                                                                                                                                                                                                                                                                                                                                                                                                                                                                                                                                                                                                                                                                              | 30 | HANGER                              | DM-FHJC-003-30 | 1    |
|                                                                                                                                                                                                                                                                                                                                                                                                                                                                                                                                                                                                                                                                                                                                                                                                                                                                                                                                                                                                                                                                                                                                                                                                                                                                                                                                                                                                                                                                                                                                                                                                                                                                                                                                                                                                                                                                                                                                                                                                                                                                                                         | 31 | M8 NUT                              | DM-FHJC-003-31 | 1    |