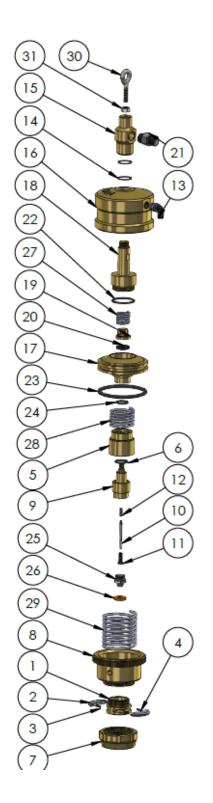

#### FILLING HEAD TYPE AUTOMATIC

PRODUCT CODE: DM-FHA-xxx

| NO | PART NAME                      | PART CODE                      | QTY      |
|----|--------------------------------|--------------------------------|----------|
| 01 | NEEDLE                         |                                | 1        |
| 01 | HEAD SEAL SEAT                 | DM-FHA-XXX.01<br>DM-FHA-XXX.02 | 1        |
|    |                                | DM-FHA-XXX.02<br>DM-FHA-XXX.03 |          |
| 03 | ORING (36X3MM)                 |                                | <u> </u> |
| 04 | SUB LINK HEADER                | DM-FHA-XXX.04                  | 1        |
| 05 | ORING(25X3MM)                  | DM-FHA-XXX.05                  | 1        |
| 06 | SEAL(25X35X10 MM)              | DM-FHA-XXX.06                  | 1        |
| 07 | ORING (36X3MM)                 | DM-FHA-XXX.07                  | 1        |
| 08 | INNER PISTON                   | DM-FHA-XXX.08                  | 1        |
| 09 | CENTERING BRASS<br>BEARING     | DM-FHA-XXX.09                  | 1        |
| 10 | ORING(48X3MM)                  | DM-FHA-XXX.10                  | 1        |
| 11 | PISTON                         | DM-FHA-XXX.11                  | 1        |
| 12 | BALL SUPPORT SEAT<br>PIECE     | DM-FHA-XXX.12                  | 1        |
| 13 | HEADER<br>CONNECTION<br>FLANGE | DM-FHA-XXX.13                  | 1        |
| 14 | SMALL BALL                     | DM-FHA-XXX.14                  | 2        |
| 15 | INTERNAL SUPPORT               | DM-FHA-XXX.15                  | 1        |
| 16 | BIG BALL                       | DM-FHA-XXX.16                  | 2        |
| 17 | HEAD FITTING PIECE             | DM-FHA-XXX.17                  | 1        |
| 18 | SPRING STEEL                   | DM-FHA-XXX.18                  | 1        |
| 19 | NUTS                           | DM-FHA-XXX.19                  | 3        |
| 20 | PISTON CONNECTOR<br>PIECE      | DM-FHA-XXX.20                  | 1        |
| 21 | NUTS                           | DM-FHA-XXX.21                  | 6        |
| 22 | BOLT                           | DM-FHA-XXX.22                  | 6        |
| 23 | PISTON CONNECTOR<br>SHAFT      | DM-FHA-XXX.23                  | 1        |
| 24 | CONNECTING BOLT                | DM-FHA-XXX.24                  | 3        |
| 25 | NUTS                           | DM-FHA-XXX.25                  | 3        |
| 26 | NUTS                           | DM-FHA-XXX.26                  | 12       |
| 27 | TENSION SPRING                 | DM-FHA-XXX.27                  | 6        |
| 28 | FITTINGS(3/8-<br>M18/1,5)      | DM-FHA-XXX.28                  | 1        |
| 29 | FITTINGS(1/4)                  | DM-FHA-XXX.29                  | 2        |