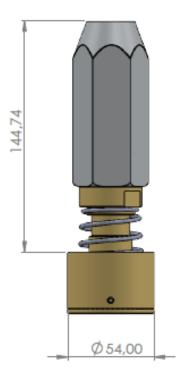

| Pipe External Dimensions<br>(Ø)mm | Pitch |  |  |
| M16                                        | 15,962                            | 2     |  |  |
| M18                                        | 17,958                            | 2,5   |  |  |

# **5-OVERALL DIMENSIONS**



FILLING HEAD TYPE CAMPING

PRODUCT CODE: DM-FHC-xxx

# FILLING HEAD TYPE F VALVE

PRODUCT CODE: DM-FHFV-xxx









# FILLING HEAD TYPE FLANGED

PRODUCT CODE: DM-FHF-xxx





KESIT A-A

DUR

0

# FILLING HEAD TYPE JAW CLUTCH PRODUCT CODE: DM-FHJC-xxx





## FILLING HEAD TYPE AUTOMATIC

PRODUCT CODE: DM-FHA-xxx







# FILLING HEAD TYPE BRASIL

# PRODUCT CODE: DM-FHB-xxx







# FILLING HEAD TYPE JUMBO

PRODUCT CODE: DM-FHJ-xxx







# FILLING HEAD TYPE PISTON

PRODUCT CODE: DM-FHP-xxx





# FILLING HEAD TYPE VALVE

PRODUCT CODE: DM-FHV-xxx







# FILLING HEAD TYPE MECHANIC







# FILLING HEAD TYPE F VALVE-ITALIAN

PRODUCT CODE: DM-FHFI-xxx





# 6-HAZARDOUS ZONE AND FLOW SCHEMA AREA DRAWING



KESIT A-A

gas outlet

there is no pneumatic connection. This filling head works with cylinder valve pressure. when the place to lpg cylinder, valve head push the clape the filling head opens.



PRODUCT CODE: DM-FHC-xxx

FILLING HEAD TYPE CAMPING

FILLING HEAD TYPE FLANGED

PRODUCT CODE: DM-FHF-xxx



KESIT A-A

there is no pneumatic connection. This filling head works with cylinder valve pressure, when the place to lpg cylinder, valve head push the clape the filling head opens.

#### FILLING HEAD TYPE JUMBO

#### PRODUCT CODE: DM-FHJ-xxx





KESIT A-A

there is no pneumatic