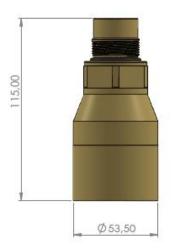

| 1/2"                                                                 | 20,955 | 14   |  |  |
| 3/8"                                                                 | 16,662 | 19   |  |  |
| 1/4"                                                                 | 13,157 | 19   |  |  |

| Metric ISO 261(DIN 13) Thread Angle is 60° |                                   |       |  |  |
|--------------------------------------------|-----------------------------------|-------|--|--|
| Thread size (M)                            | Pipe External Dimensions<br>(Ø)mm | Pitch |  |  |
| M16                                        | 15,962                            | 2     |  |  |
| M18                                        | 17,958                            | 2,5   |  |  |

# **5-OVERALL DIMENSIONS**



FILLING HEAD TYPE CAMPING

PRODUCT CODE: DM-FHC-xxx

# FILLING HEAD TYPE F VALVE

PRODUCT CODE: DM-FHFV-xxx









# FILLING HEAD TYPE FLANGED

PRODUCT CODE: DM-FHF-xxx





KESIT A-A

DUR

0

# FILLING HEAD TYPE JAW CLUTCH PRODUCT CODE: DM-FHJC-xxx





## FILLING HEAD TYPE AUTOMATIC

PRODUCT CODE: DM-FHA-xxx







# FILLING HEAD TYPE BRASIL

# PRODUCT CODE: DM-FHB-xxx







# FILLING HEAD TYPE JUMBO

PRODUCT CODE: DM-FHJ-xxx







# FILLING HEAD TYPE PISTON

PRODUCT CODE: DM-FHP-xxx





# FILLING HEAD TYPE VALVE

PRODUCT CODE: DM-FHV-xxx







# FILLING HEAD TYPE MECHANIC







# FILLING HEAD TYPE F VALVE-ITALIAN

PRODUCT CODE: DM-FHFI-xxx





# 6-HAZARDOUS ZONE AND FLOW SCHEMA AREA DRAWING



KESIT A-A

gas outlet

there is no pneumatic connection. This filling head works wit