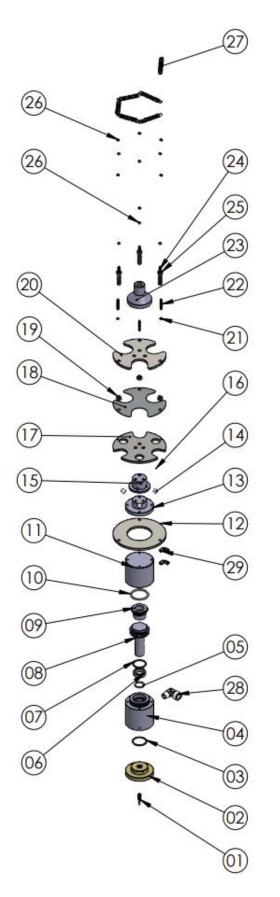

#### FILLING HEAD TYPE AUTOMATIC

PRODUCT CODE: DM-FHA-xxx

| NO | PART NAME                      | PART CODE                      | QTY      |
|----|--------------------------------|--------------------------------|----------|
| 01 | NEEDLE                         |                                | 1        |
| 01 | HEAD SEAL SEAT                 | DM-FHA-XXX.01<br>DM-FHA-XXX.02 | 1        |
|    |                                | DM-FHA-XXX.02<br>DM-FHA-XXX.03 |          |
| 03 | ORING (36X3MM)                 |                                | <u> </u> |
| 04 | SUB LINK HEADER                | DM-FHA-XXX.04                  | 1        |
| 05 | ORING(25X3MM)                  | DM-FHA-XXX.05                  | 1        |
| 06 | SEAL(25X35X10 MM)              | DM-FHA-XXX.06                  | 1        |
| 07 | ORING (36X3MM)                 | DM-FHA-XXX.07                  | 1        |
| 08 | INNER PISTON                   | DM-FHA-XXX.08                  | 1        |
| 09 | CENTERING BRASS<br>BEARING     | DM-FHA-XXX.09                  | 1        |
| 10 | ORING(48X3MM)                  | DM-FHA-XXX.10                  | 1        |
| 11 | PISTON                         | DM-FHA-XXX.11                  | 1        |
| 12 | BALL SUPPORT SEAT<br>PIECE     | DM-FHA-XXX.12                  | 1        |
| 13 | HEADER<br>CONNECTION<br>FLANGE | DM-FHA-XXX.13                  | 1        |
| 14 | SMALL BALL                     | DM-FHA-XXX.14                  | 2        |
| 15 | INTERNAL SUPPORT               | DM-FHA-XXX.15                  | 1        |
| 16 | BIG BALL                       | DM-FHA-XXX.16                  | 2        |
| 17 | HEAD FITTING PIECE             | DM-FHA-XXX.17                  | 1        |
| 18 | SPRING STEEL                   | DM-FHA-XXX.18                  | 1        |
| 19 | NUTS                           | DM-FHA-XXX.19                  | 3        |
| 20 | PISTON CONNECTOR<br>PIECE      | DM-FHA-XXX.20                  | 1        |
| 21 | NUTS                           | DM-FHA-XXX.21                  | 6        |
| 22 | BOLT                           | DM-FHA-XXX.22                  | 6        |
| 23 | PISTON CONNECTOR<br>SHAFT      | DM-FHA-XXX.23                  | 1        |
| 24 | CONNECTING BOLT                | DM-FHA-XXX.24                  | 3        |
| 25 | NUTS                           | DM-FHA-XXX.25                  | 3        |
| 26 | NUTS                           | DM-FHA-XXX.26                  | 12       |
| 27 | TENSION SPRING                 | DM-FHA-XXX.27                  | 6        |
| 28 | FITTINGS(3/8-<br>M18/1,5)      | DM-FHA-XXX.28                  | 1        |
| 29 | FITTINGS(1/4)                  | DM-FHA-XXX.29                  | 2        |