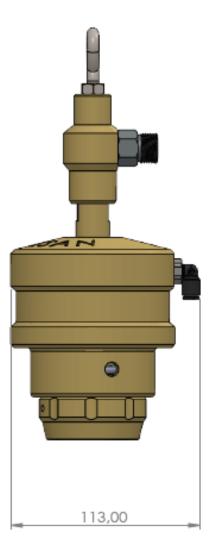

## FILLING HEAD TYPE AUTOMATIC

PRODUCT CODE: DM-FHA-xxx

#### FILLING HEAD TYPE AUTOMATIC

PRODUCT CODE: DM-FHA-xxx

| NO | PART NAME                      | PART CODE                      | QTY      |
|----|--------------------------------|--------------------------------|----------|
| 01 | NEEDLE                         |                                | 1        |
| 01 | HEAD SEAL SEAT                 | DM-FHA-XXX.01<br>DM-FHA-XXX.02 | 1        |
|    |                                | DM-FHA-XXX.02<br>DM-FHA-XXX.03 |          |
| 03 | ORING (36X3MM)                 |                                | <u> </u> |
| 04 | SUB LINK HEADER                | DM-FHA-XXX.04                  | 1        |
| 05 | ORING(25X3MM)                  | DM-FHA-XXX.05                  | 1        |
| 06 | SEAL(25X35X10 MM)              | DM-FHA-XXX.06                  | 1        |
| 07 | ORING (36X3MM)                 | DM-FHA-XXX.07                  | 1        |
| 08 | INNER PISTON                   | DM-FHA-XXX.08                  | 1        |
| 09 | CENTERING BRASS<br>BEARING     | DM-FHA-XXX.09                  | 1        |
| 10 | ORING(48X3MM)                  | DM-FHA-XXX.10                  | 1        |
| 11 | PISTON                         | DM-FHA-XXX.11                  | 1        |
| 12 | BALL SUPPORT SEAT<br>PIECE     | DM-FHA-XXX.12                  | 1        |
| 13 | HEADER<br>CONNECTION<br>FLANGE | DM-FHA-XXX.13                  | 1        |
| 14 | SMALL BALL                     | DM-FHA-XXX.14                  | 2        |
| 15 | INTERNAL SUPPORT               | DM-FHA-XXX.15                  | 1        |
| 16 | BIG BALL                       | DM-FHA-XXX.16                  | 2        |
| 17 | HEAD FITTING PIECE             | DM-FHA-XXX.17                  | 1        |
| 18 | SPRING STEEL                   | DM-FHA-XXX.18                  | 1        |
| 19 | NUTS                           | DM-FHA-XXX.19                  | 3        |
| 20 | PISTON CONNECTOR<br>PIECE      | DM-FHA-XXX.20                  | 1        |
| 21 | NUTS                           | DM-FHA-XXX.21                  | 6        |
| 22 | BOLT                           | DM-FHA-XXX.22                  | 6        |
| 23 | PISTON CONNECTOR<br>SHAFT      | DM-FHA-XXX.23                  | 1        |
| 24 | CONNECTING BOLT                | DM-FHA-XXX.24                  | 3        |
| 25 | NUTS                           | DM-FHA-XXX.25                  | 3        |
| 26 | NUTS                           | DM-FHA-XXX.26                  | 12       |
| 27 | TENSION SPRING                 | DM-FHA-XXX.27                  | 6        |
| 28 | FITTINGS(3/8-<br>M18/1,5)      | DM-FHA-XXX.28                  | 1        |
| 29 | FITTINGS(1/4)                  | DM-FHA-XXX.29                  | 2        |