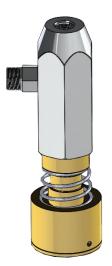

of Company Name

FHC: FILLING HEAD TYPE CAMPING

FHJC: FILLING HEAD TYPE JAW CLUTCH

FHFV: FILLING HEAD TYPE F VALVE

FHA: FILLING HEAD TYPE AUTOMATIC

FHB: FILLING HEAD TYPE BRASIL

FHP: FILLING HEAD TYPE PISTON

FHF: FILLING HEAD TYPE FLANGED

FHJ: FILLING HEAD TYPE JUMBO

FHM: FILLING HEAD TYPE MECHANIC

FHI: FILLING HEAD TYPE KEYED FLANGED-ITALIAN

FHV: FILLING HEAD TYPE VALVE

<u>XXX</u>

012: 1/2"

038: 3/8"

014: 1/4"

815: M18 x 1,5

# 2-FILLING HEADS TYPE



FILLING HEAD TYPE CAMPING PRODUCT CODE: DM-FHC-xxx



FILLING HEAD TYPE F VALVE PRODUCT CODE: DM-FHFV-xxx



FILLING HEAD TYPE AUTOMATIC

PRODUCT CODE: DM-FHA-xxx



FILLING HEAD TYPE KEYED FLANGED PRODUCT CODE: DM-FHI



FILLING HEAD TYPE FLANGED PRODUCT CODE: DM-FHF-xxx



FILLING HEAD TYPE PISTON PRODUCT CODE: DM-FHP-xxx



FILLING HEAD TYPE JUMBO PRODUCT CODE: DM-FHJ-xxx



FILLING HEAD TYPE BRASIL PRODUCT CODE: DM-FHB-xxx





# FILLING HEAD TYPE MECHANIC PRODUCT CODE: DM-FHM-xxx

# FILLING HEAD TYPE JAW CLUTCH PRODUCT CODE: DM-FHJC-xxx



FILLING HEAD TYPE F VALVE-ITALIAN PRODUCT CODE: DM-FHFI-xxx



FILLING HEAD TYPE VALVE PRODUCT CODE: DM-FHV-xxx

# **3- TECHNICAL SPECIFICATIONS**

| WORKING PRESSURE                                     | 13-15 Bar GAS PRESSURE   |
|------------------------------------------------------|--------------------------|
| W ORKING PRESSURE (FHC-FHFV-FHF-FHI-FHFI)            | 10 Bar AIR PRESSURE      |
| BODY                                                 | BRASS/ALUMINIUM/CHROME   |
| HANDLE MATERIAL                                      | BRASS/ALUMINIUM/CHROME   |
| TESTIN