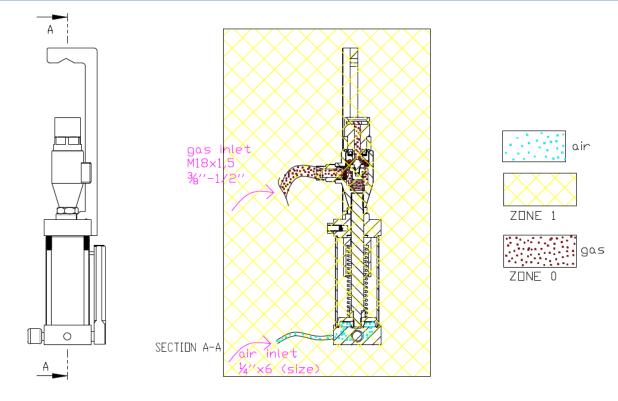

#### PRODUCT CODE: DM-FHP-xxx

there is no pneumatic connection. This filling head works with manual spring pressure.  $\ensuremath{\square}$  perator controlled.

FILLING HEAD TYPE MECHANIC

PRODUCT CODE: DM-FHM-xxx